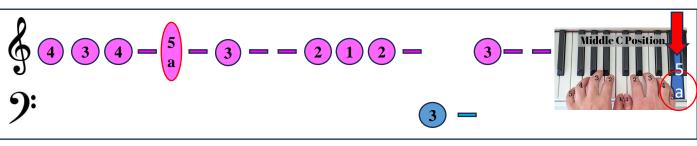

## Demon Slayer – Beginners Version Tutorial

Copyright JellyFish Family

- Pink colour dot, play with right hand
- Blue colour dot, play with left hand
- 4 Pink colour dot with number, play with right hand 4th finger
- 2 Blue colour dot with number, play with left hand 2<sup>nd</sup> finger
- Pink colour dash, hold your right hand
- Blue colour dash, hold your left hand
- Pink colour table top, play faster with right hand
- Blue colour table leg, play faster with left hand



These are finger numbers



Find the **Two black keys** in pair Then you will find the "**C**" note

## Demon Slayer (Page 1)















## Demon Slayer (Page 2)



2