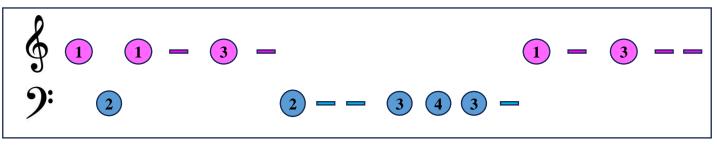

## Demon Slayer – Beginners Version Tutorial

Copyright JellyFish Family

- Pink colour dot, play with right hand
- Blue colour dot, play with left hand
- 4 Pink colour dot with number, play with right hand 4th finger
- 2 Blue colour dot with number, play with left hand 2<sup>nd</sup> finger
- Pink colour dash, hold your right hand
- Blue colour dash, hold your left hand
- Pink colour table top, play faster with right hand
- Blue colour table leg, play faster with left hand



These are finger numbers



Find the **Two black keys** in pair Then you will find the "**C**" note

## Demon Slayer (Page 1)















## Demon Slayer (Page 2)



2