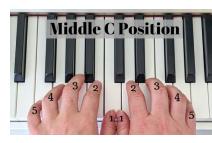

These are finger numbers

Find the **Two black keys** in pair Then you will find the "**C**" note