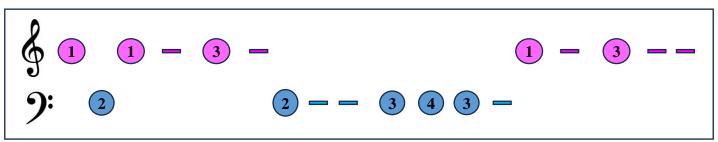

## Demon Slayer – Beginners Version Tutorial

Copyright JellyFish Family

- Pink colour dot, play with right hand
- Blue colour dot, play with left hand
- 4 Pink colour dot with number, play with right hand 4th finger
- 2 Blue colour dot with number, play with left hand 2<sup>nd</sup> finger
- Pink colour dash, hold your right hand
- Blue colour dash, hold your left hand
- Pink colour table top, play faster with right hand
- Blue colour table leg, play faster with left hand

## Demon Slayer (Page 1)