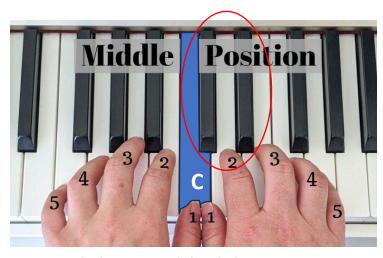

These are finger numbers

Find the **Two black keys** in pair Then you will find the "**C**" note