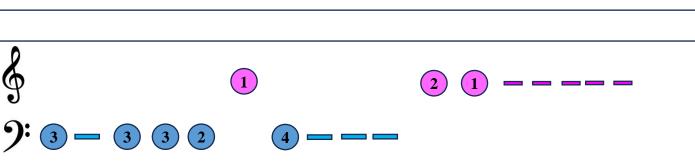

## Demon Slayer – Beginners Version Tutorial

Copyright JellyFish Family

- Pink colour dot, play with right hand
- Blue colour dot, play with left hand
- 4 Pink colour dot with number, play with right hand 4th finger
- 2 Blue colour dot with number, play with left hand 2<sup>nd</sup> finger
- Pink colour dash, hold your right hand
- Blue colour dash, hold your left hand
- Pink colour table top, play faster with right hand
- Blue colour table leg, play faster with left hand



These are finger numbers



Find the **Two black keys** in pair Then you will find the "**C**" note

## Demon Slayer (Page 1)















## Demon Slayer (Page 2)



2