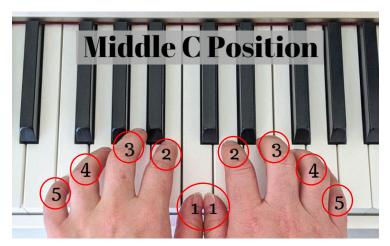

These are finger numbers

Find the **Two black keys** in pair Then you will find the "**C**" note