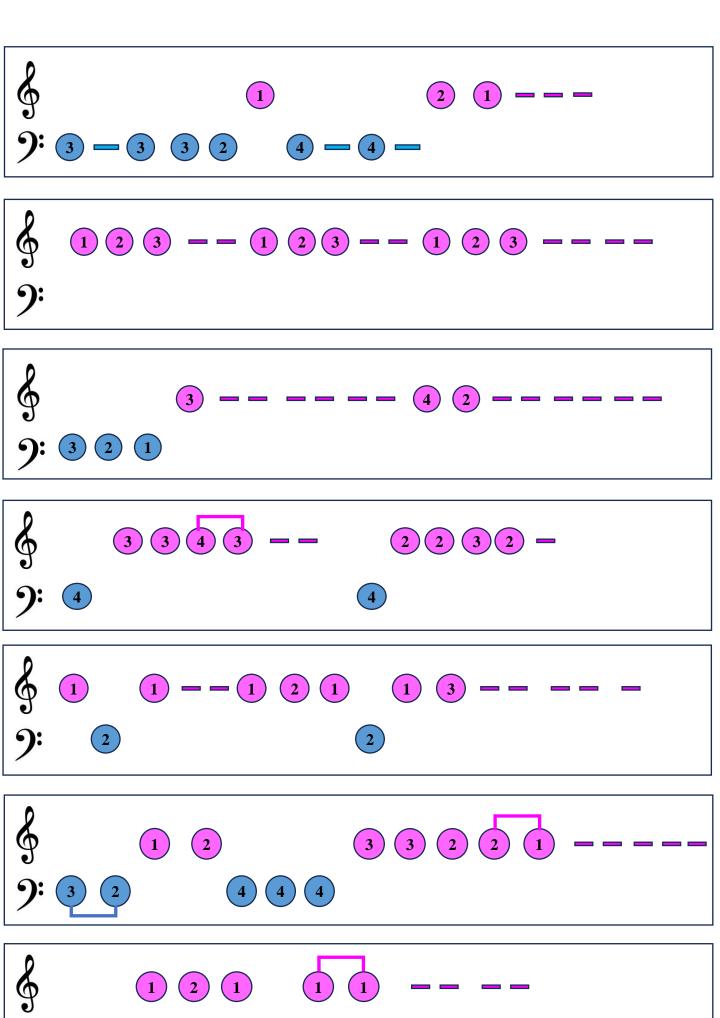

## Demon Slayer – Beginners Version Tutorial

Copyright JellyFish Family

- Pink colour dot, play with right hand
- Blue colour dot, play with left hand
- 4 Pink colour dot with number, play with right hand 4th finger
- 2 Blue colour dot with number, play with left hand 2<sup>nd</sup> finger
- Pink colour dash, hold your right hand
- Blue colour dash, hold your left hand
- Pink colour table top, play faster with right hand
- Blue colour table leg, play faster with left hand



These are finger numbers



Find the **Two black keys** in pair Then you will find the "**C**" note

## Demon Slayer (Page 1)















## Demon Slayer (Page 2)



2