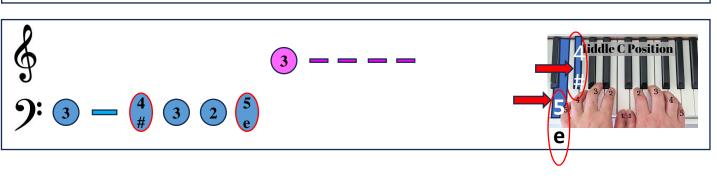

## Demon Slayer – Beginners Version Tutorial

Copyright JellyFish Family

- Pink colour dot, play with right hand
- Blue colour dot, play with left hand
- 4 Pink colour dot with number, play with right hand 4th finger
- 2 Blue colour dot with number, play with left hand 2<sup>nd</sup> finger
- Pink colour dash, hold your right hand
- Blue colour dash, hold your left hand
- Pink colour table top, play faster with right hand
- Blue colour table leg, play faster with left hand

These are finger numbers

Find the **Two black keys** in pair Then you will find the "**C**" note