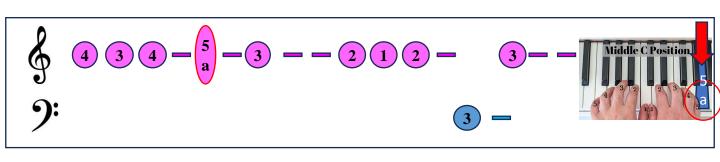

## Demon Slayer – Beginners Version Tutorial

Copyright JellyFish Family

- Pink colour dot, play with right hand
- Blue colour dot, play with left hand
- 4 Pink colour dot with number, play with right hand 4th finger
- 2 Blue colour dot with number, play with left hand 2<sup>nd</sup> finger
- Pink colour dash, hold your right hand
- Blue colour dash, hold your left hand
- Pink colour table top, play faster with right hand
- Blue colour table leg, play faster with left hand



These are finger numbers



Find the **Two black keys** in pair Then you will find the "**C**" note

## Demon Slayer (Page 1)















## Demon Slayer (Page 2)



2