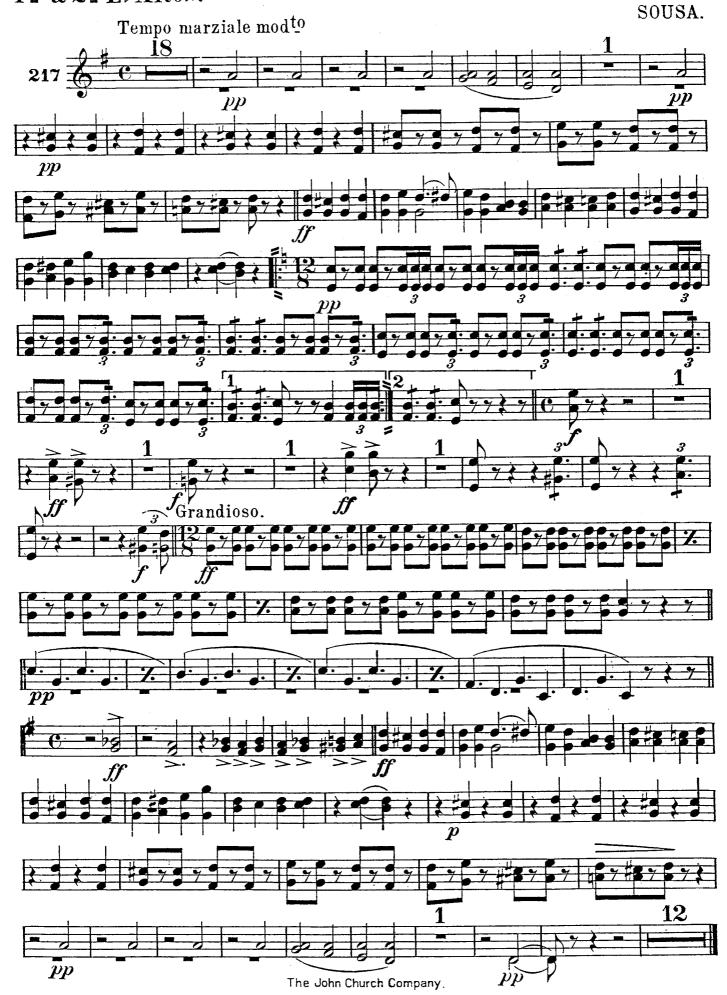

#### 1st Bb Cornet.

a) The King of France.

2d & 3d Bb Cornets.

SOUSA. Tempo marziale modto Grandioso.

pp

3d & 4th Eb Altos. a) The King of France.

a) The King of France.

1st & 2d Bb Tenors