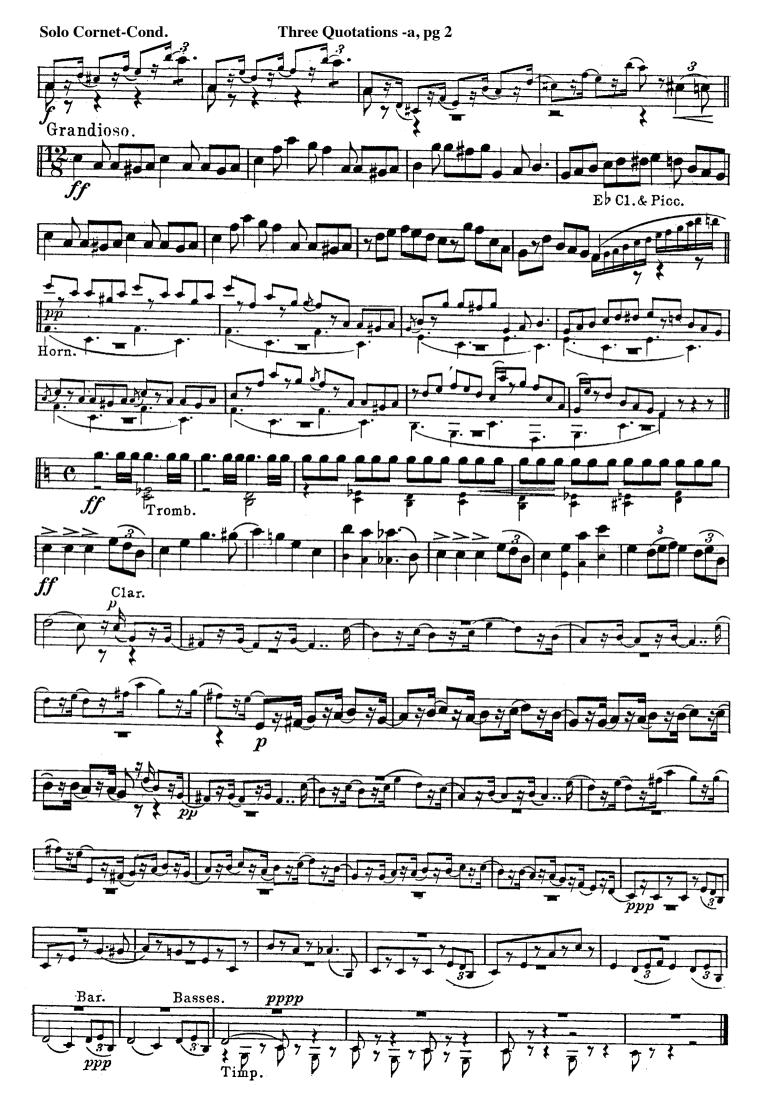

#### +No 34055

Reeds & Basses.

Three Quotations. a) The King of France with twenty-thousand men Solo Bb Cornet. Marched up the hill, and then marched down again." Conductor. SOUSA. Tempo marziale modto Basses & Bar/ Clarts. & Bassoons Eb Clar. & Flute play in absence of Ohoes.

#### 1st Bb Cornet.

a) The King of France.

2d & 3d Bb Cornets.

SOUSA. Tempo marziale modto Grandioso.

pp

3d & 4th Eb Altos. a) The King of France.

a) The King of France.

1st & 2d Bb Tenors