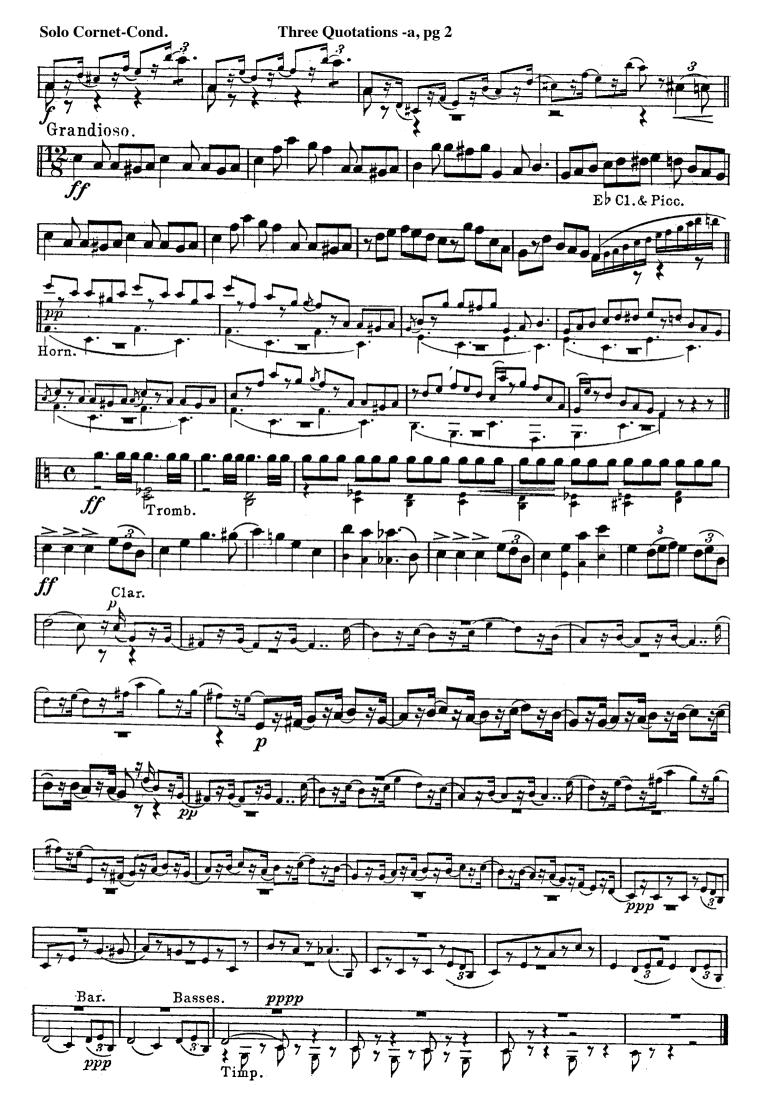

#### +No 34055

Reeds & Basses.

Three Quotations. a) The King of France with twenty-thousand men Solo Bb Cornet. Marched up the hill, and then marched down again." Conductor. SOUSA. Tempo marziale modto Basses & Bar/ Clarts. & Bassoons Eb Clar. & Flute play in absence of Ohoes.