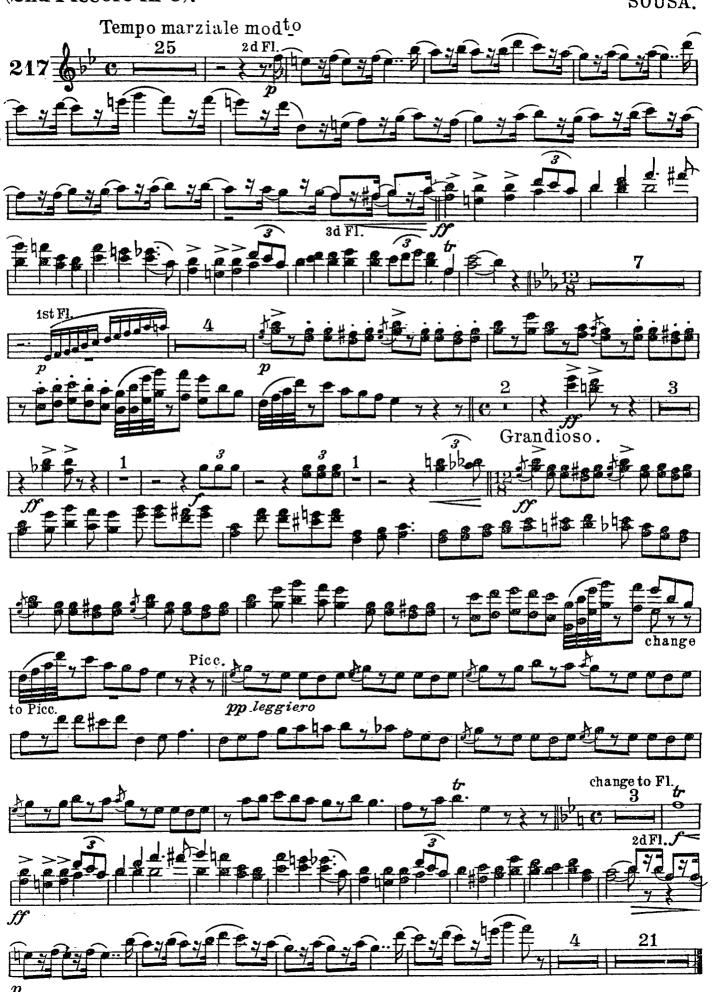

> Assigned 1930 to Theodore Presser Co. Copyright 1896 by The John Church Company

International Copyright

Printed in U.S.A.

Flute in C & Piccolo in Db.

2nd & 3rd Flutes. (2nd Piccolo in C).

a) The King of France.