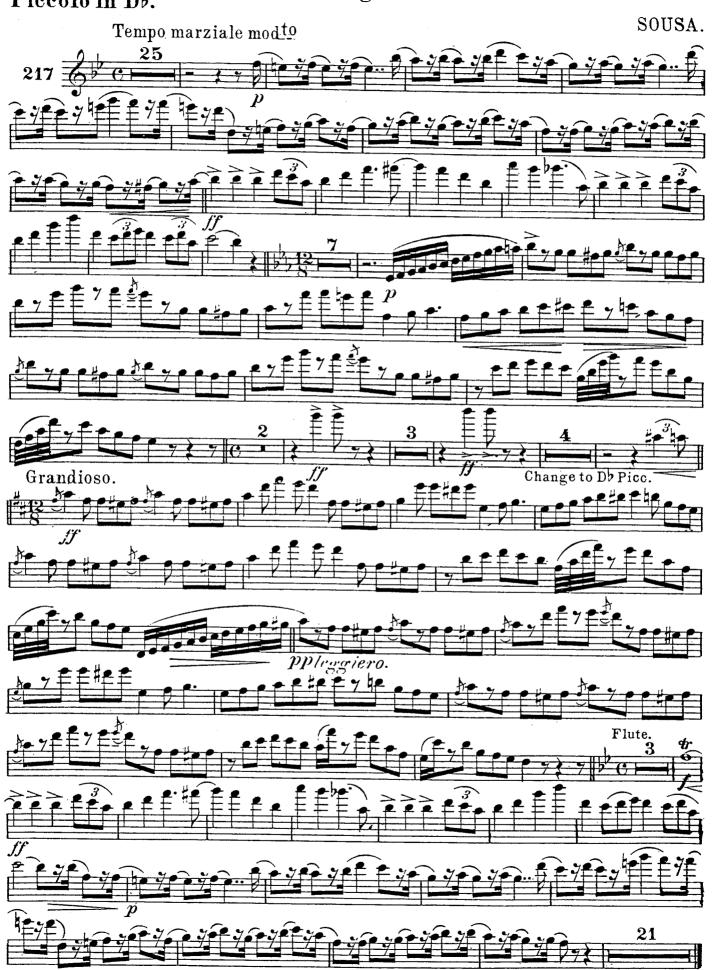

> Assigned 1930 to Theodore Presser Co. Copyright 1896 by The John Church Company

International Copyright

Printed in U.S.A.

Flute in C & Piccolo in Db.

2nd & 3rd Flutes. (2nd Piccolo in C).

a) The King of France.