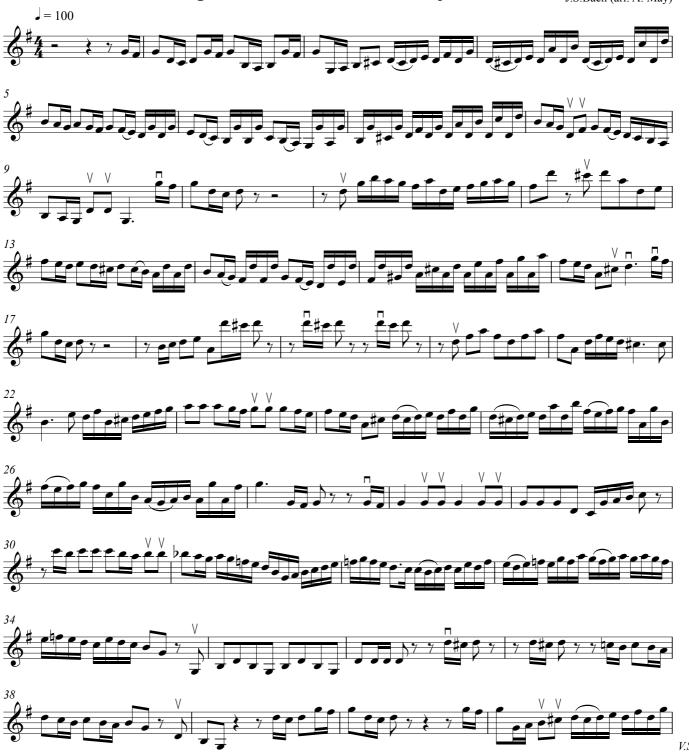

Brandenburg Concerto No.3 in G Major BWV 1048, Bach (arr. A. May)

Arranged for Camden Concertante by Amy May. For Sibelius file version, or to request other arrangements, please contact Amy at amy@aboutamymay.com

Violin - Solo 1

Arranged for Camden Concertante by Amy May. For Sibelius file version, or to request other arrangements, please contact Amy at amy@aboutamymay.com

Violin - Solo 1 3

Arranged for Camden Concertante by Amy May. For Sibelius file version, or to request other arrangements, please contact Amy at amy@aboutamymay.com