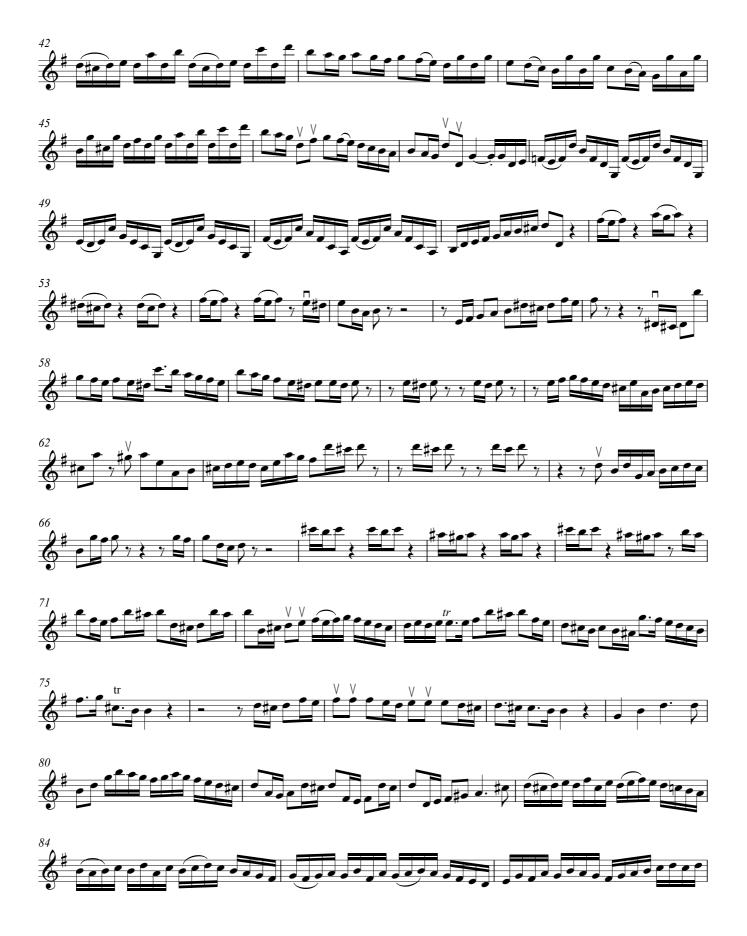

Violin - Solo 1

Arranged for Camden Concertante by Amy May. For Sibelius file version, or to request other arrangements, please contact Amy at amy@aboutamymay.com

Violin - Solo 1 3

Arranged for Camden Concertante by Amy May. For Sibelius file version, or to request other arrangements, please contact Amy at amy@aboutamymay.com

4 Violin - Solo 1

Violin - Solo 1 5

Arranged for Camden Concertante by Amy May. For Sibelius file version, or to request other arrangements, please contact Amy at amy@aboutamymay.com

6 Violin - Solo 1

Arranged for Camden Concertante by Amy May. For Sibelius file version, or to request other arrangements, please contact Amy at amy@aboutamymay.com