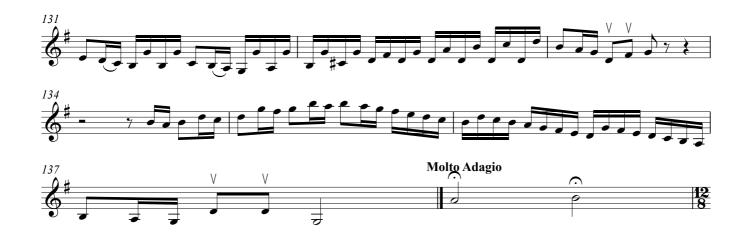

4 Violin - Solo 1

Violin - Solo 1 5

Arranged for Camden Concertante by Amy May. For Sibelius file version, or to request other arrangements, please contact Amy at amy@aboutamymay.com

6 Violin - Solo 1

Arranged for Camden Concertante by Amy May. For Sibelius file version, or to request other arrangements, please contact Amy at amy@aboutamymay.com