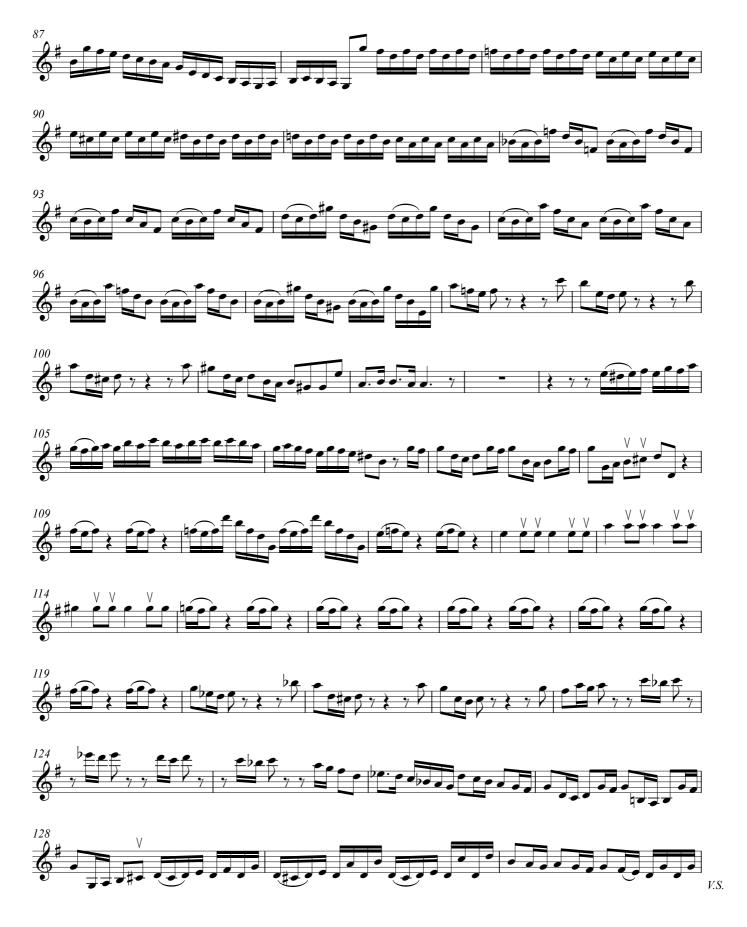

4 Violin - Solo 1

Violin - Solo 1 5

Arranged for Camden Concertante by Amy May. For Sibelius file version, or to request other arrangements, please contact Amy at amy@aboutamymay.com

6 Violin - Solo 1

Arranged for Camden Concertante by Amy May. For Sibelius file version, or to request other arrangements, please contact Amy at amy@aboutamymay.com