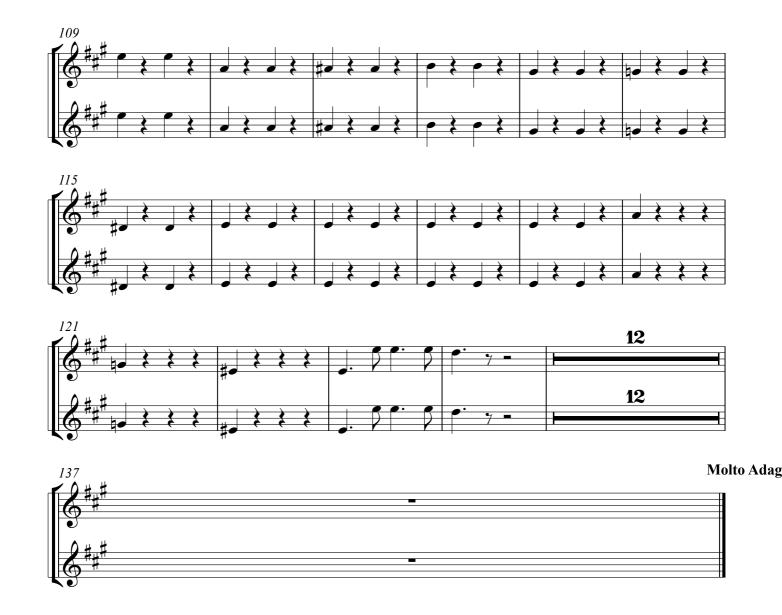

3

or Camden Concertante by Amy May. For Sibelius file version, or to request other arrangements, please contact Amy at amy@aboutamymay.com

5

Arranged for Camden Concertante by Amy May. For Sibelius file version, or to request other arrangements, please contact Amy at amy@aboutar