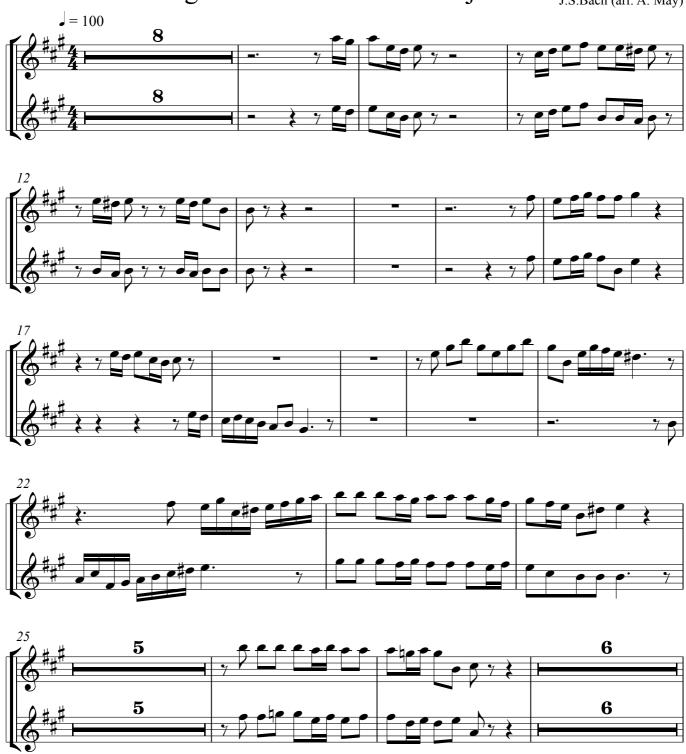

## Brandenburg Concerto No.3 in G Major BWV, 1048 (arr. A. May)

or Camden Concertante by Amy May. For Sibelius file version, or to request other arrangements, please contact Amy at amy@aboutamymay.com

Arranged for Camden Concertante by Amy May. For Sibelius file version, or to request other arrangements, please contact Amy at amy@aboutar