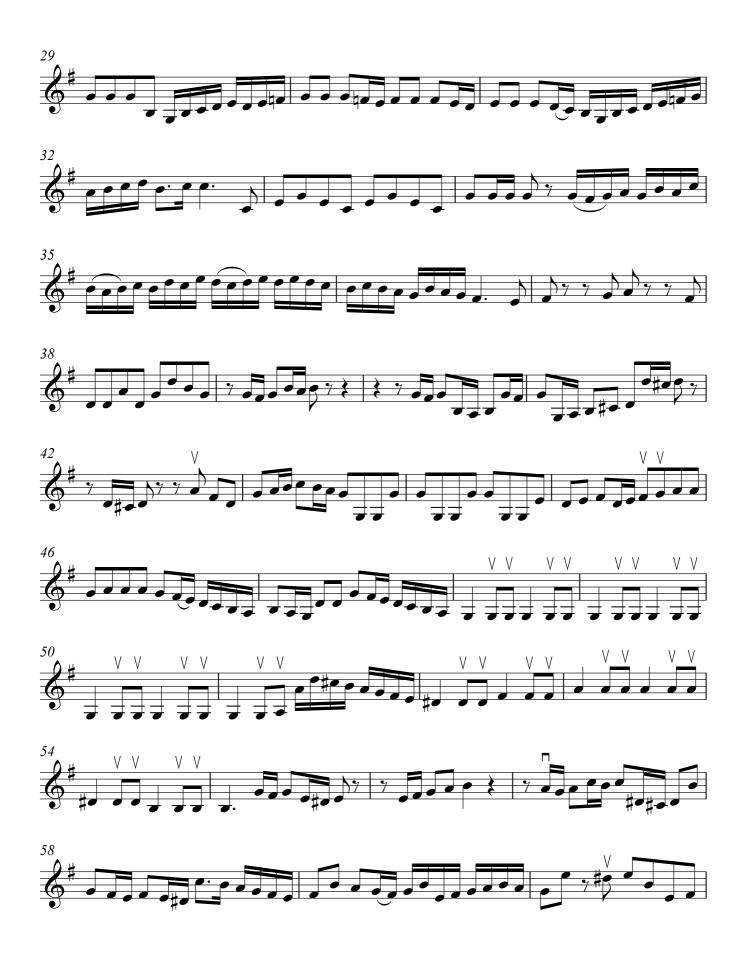

Brandenburg Concerto No.3 in G Major BW.V. 1048 (Arr. A. May) J = 100V.S.

en Concertante by Amy May. For Sibelius file version, or to request other arrangements, please contact Amy at amy@aboutamymay.com