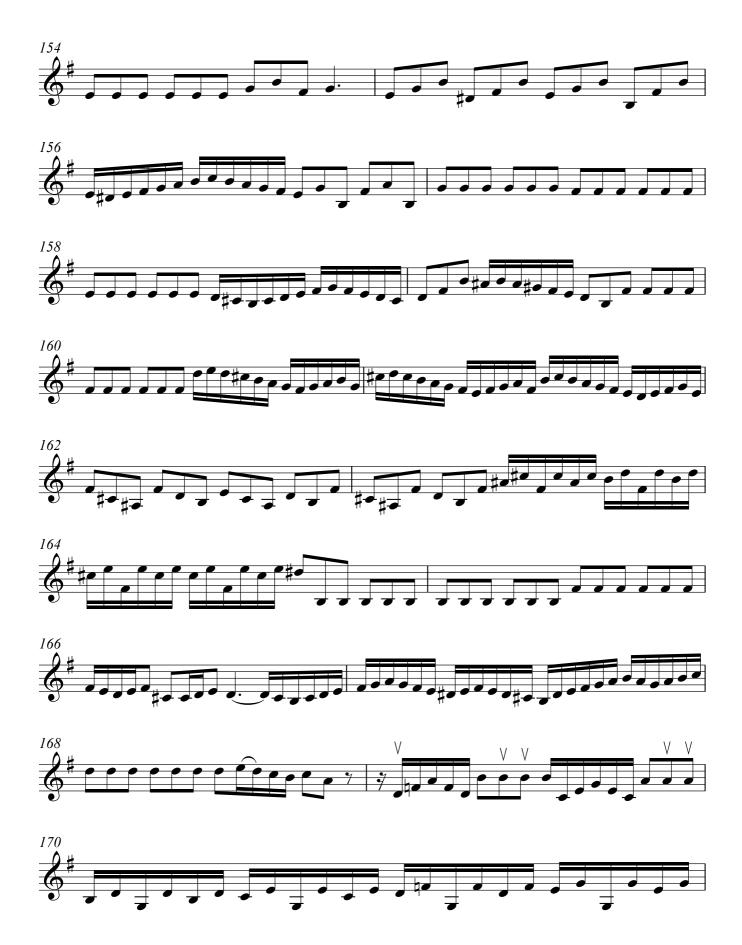

Brandenburg Concerto No.3 in G Major BW.V. 1048 (Arr. A. May) J = 100V.S.

en Concertante by Amy May. For Sibelius file version, or to request other arrangements, please contact Amy at amy@aboutamymay.com