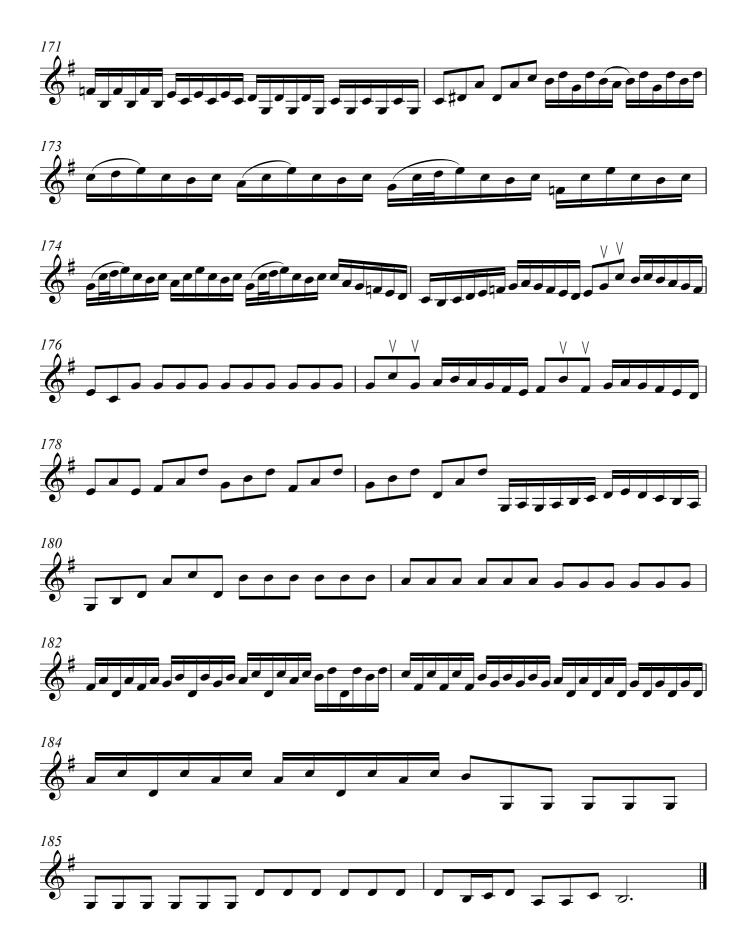

Brandenburg Concerto No.3 in G Major BW.V. 1048 (Arr. A. May) J = 100V.S.

en Concertante by Amy May. For Sibelius file version, or to request other arrangements, please contact Amy at amy@aboutamymay.com