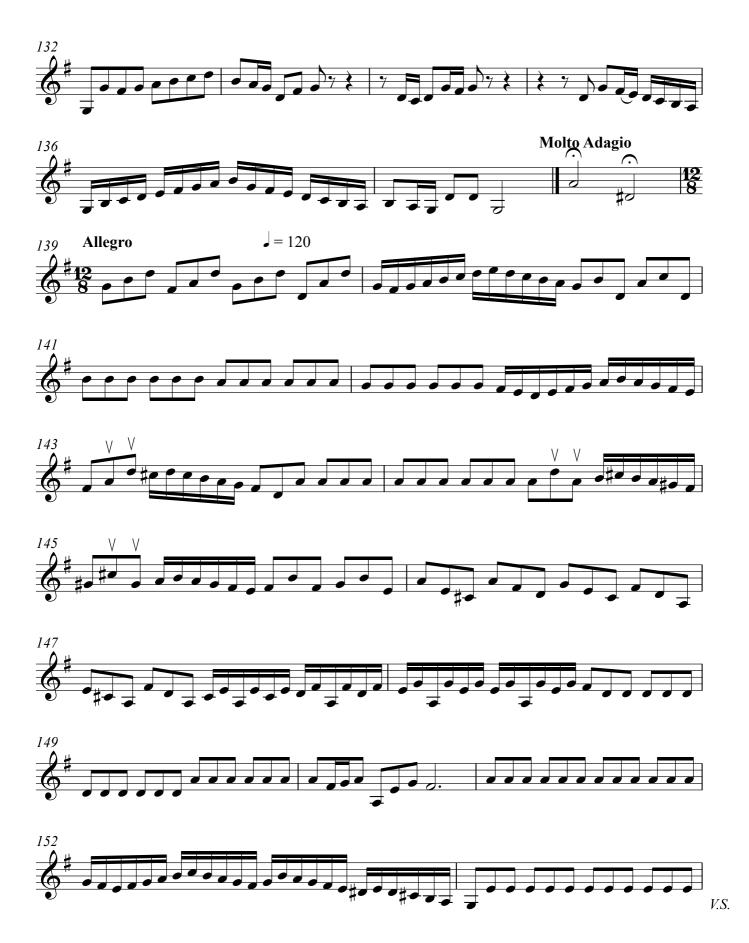

Arranged for Camden Concertante by Amy May. For Sibelius file version, or to request other arrangements, please contact Amy at amy@

en Concertante by Amy May. For Sibelius file version, or to request other arrangements, please contact Amy at amy@aboutamymay.com