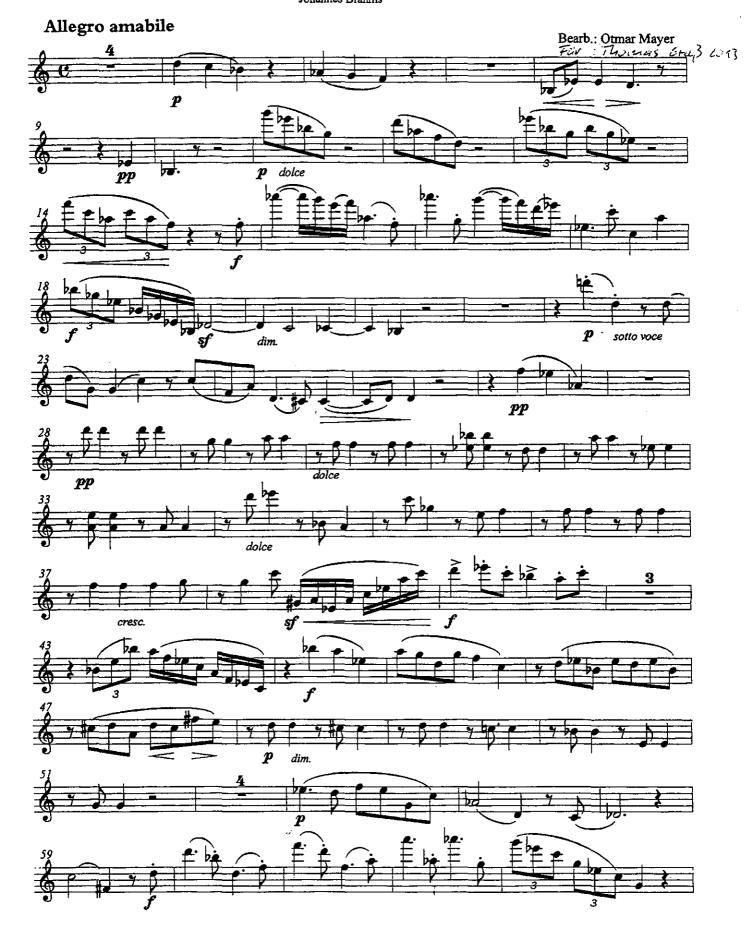

## Sonate Es-Dur op. 120 Nr. 2 (1894)

(Streicherstimmen)

Bearbeitung von Otmar Mayer 2013

Herausgegeben von Thomas Grass und Dietrich Demus

Die Solostimme entspricht der Urtext Ausgabe aus dem G.Henle Verlag 1974