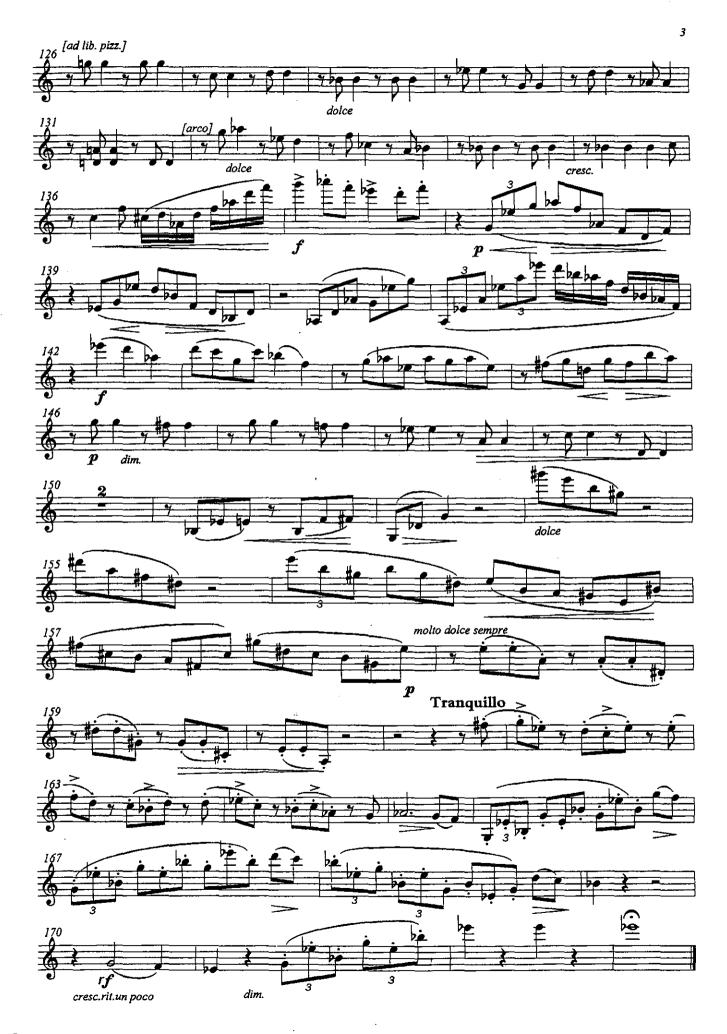

## Sonate Es-Dur op. 120 Nr. 2 (1894)

(Streicherstimmen)

Bearbeitung von Otmar Mayer 2013

Herausgegeben von Thomas Grass und Dietrich Demus

Die Solostimme entspricht der Urtext Ausgabe aus dem G.Henle Verlag 1974