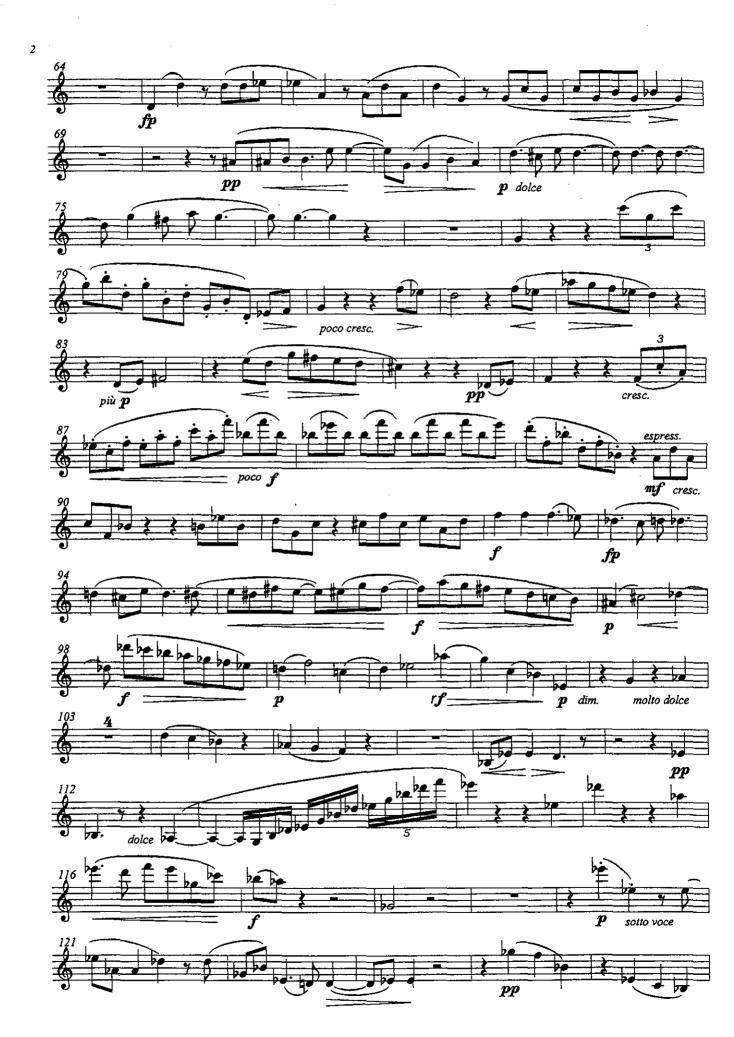

## Sonate Es-Dur op. 120 Nr. 2 (1894)

(Streicherstimmen)

Bearbeitung von Otmar Mayer 2013

Herausgegeben von Thomas Grass und Dietrich Demus

Die Solostimme entspricht der Urtext Ausgabe aus dem G.Henle Verlag 1974