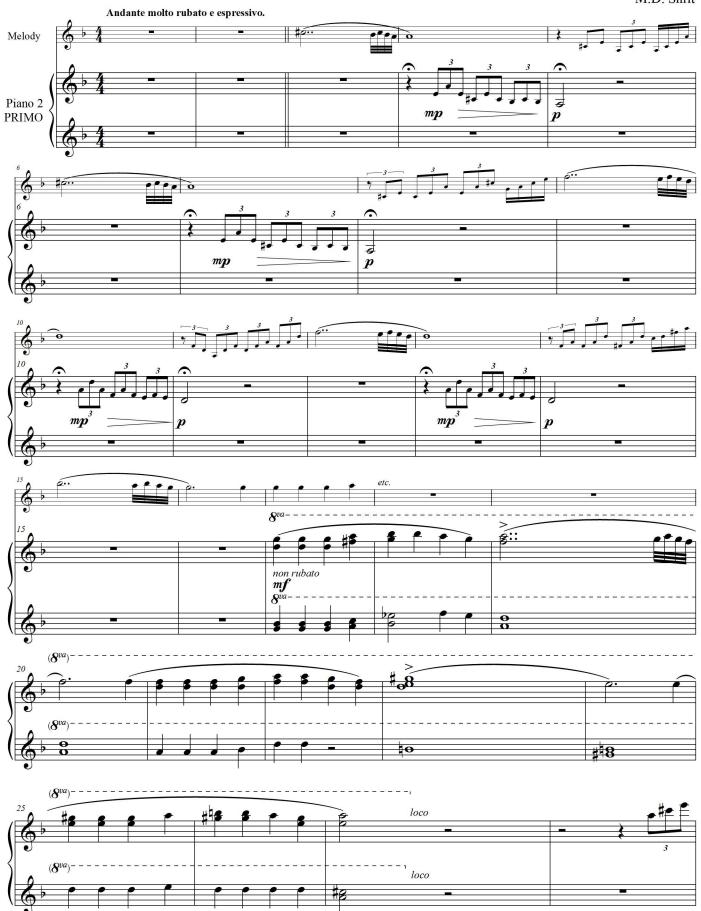

hapsody**

(Eight handed version)
M.D. Smit

Piano 2

© M.D. Smit 2024. This work is licensed under the Creative Commons Attribution-Noncommercial-No Derivative Works 3.0 License. To view a copy of this license, visit http://creativecommons.org/licenses/by-nc-nd/3.0/ or send a letter to Creative Commons, 543 Howard Street, 5th Floor, San Francisco, California, 94105, USA.

## Klezmer Rhapsody Piano 2

Secondo

M.D. Smit



©M.D. Smit 2024. This work is licensed under the Creative Commons Attribution-Noncommercial-No Derivative Works 3.0 License. To view a copy of this license, visit http://creativecommons.org/licenses/by-nc-nd/3.0/ or send a letter to Creative Commons, 543 Howard Street, 5th Floor, San Francisco, California, 94105, USA.

### **Klezmer Rhapsody**

Piano 2 Primo

M.D. Smit



#### Secondo











### Allegro, tempo giusto