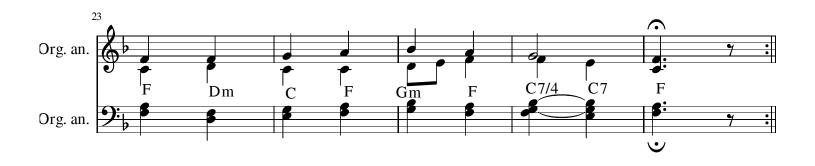

can be played by a single or a couple of beginners. I hope that it will be useful for someone. Good luck and... good music!!!

Qualification: Beginner

https://www.free-scores.com/Download-PDF-Sheet-Music-brunobizzarri.htm Artist page:

## About the piece



Luce Divina

Composer: Ahle, Johann Rudolph

Arranger: Bizzarri, Bruno Copyright: **Public Domain** Instrumentation: Harmonium Hymn - Sacred Style:

Comment: Canto tuttora in uso nella chiesa luterana e cattolica. La luce

è nel cristianesimo il simbolo della divinità.

#### Bruno Bizzarri on free-scores.com



- listen to the audio
- share your interpretation
- comment
- contact the artist

First added the : 2021-09-11 Last update: 2021-09-11 06:22:11

free-scores.com

# Luce Divina

Elab. Bruno Bizzarri

Musica di J. R. Ahle