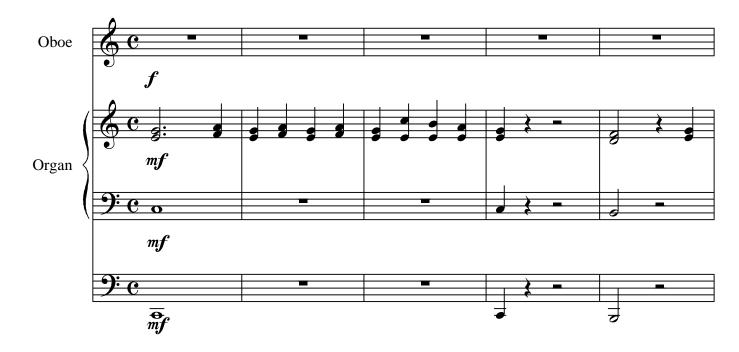

#### About the piece

Title:PASTORALE-2Composer:Pappas, AlexandreCopyright:Alexandre Pappas © All rights reservedInstrumentation:Oboe and organStyle:ChristianComment:THE CHURCH ORGAN SOUND HERE FOR STRING<br/>ORCHESTRA/THE SCORE FOR ORGAN.