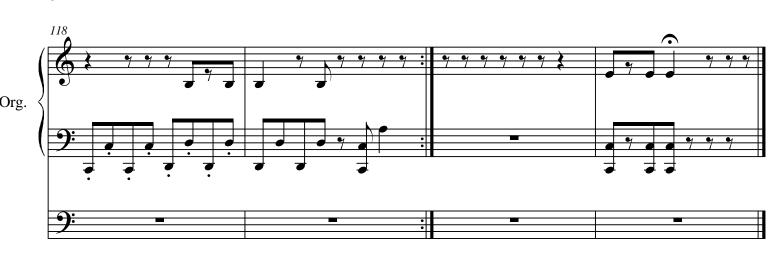

#### About the piece

Title:PASTORALE-2Composer:Pappas, AlexandreCopyright:Alexandre Pappas © All rights reservedInstrumentation:Oboe and organStyle:ChristianComment:THE CHURCH ORGAN SOUND HERE FOR STRING<br/>ORCHESTRA/THE SCORE FOR ORGAN.

## **PASTORALE-2**

animato

alex.pappas 27/3/13