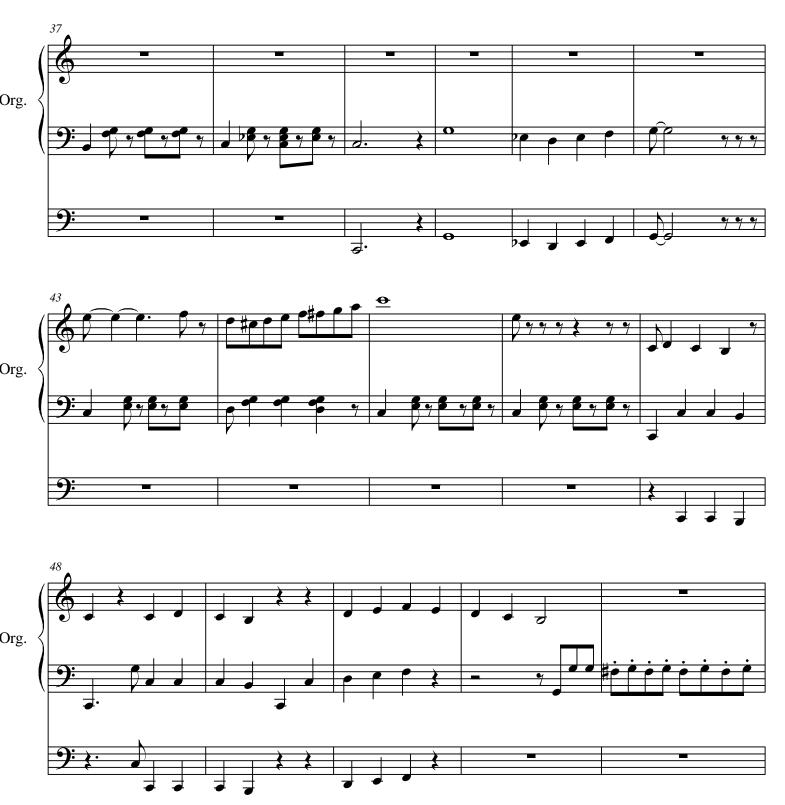

#### About the piece

Title:PASTORALE-2Composer:Pappas, AlexandreCopyright:Alexandre Pappas © All rights reservedInstrumentation:Oboe and organStyle:ChristianComment:THE CHURCH ORGAN SOUND HERE FOR STRING<br/>ORCHESTRA/THE SCORE FOR ORGAN.

# **PASTORALE-2**

Oboe

## **PASTORALE-2**

animato

alex.pappas 27/3/13