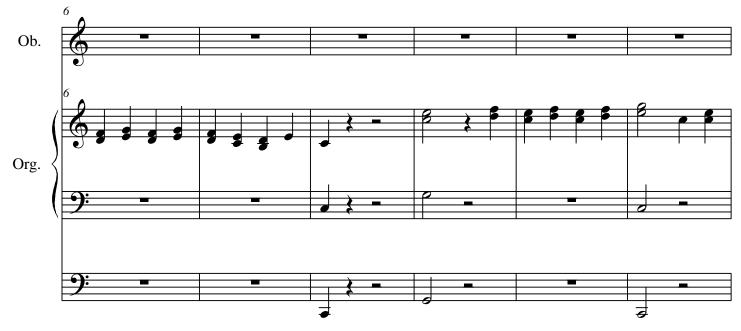

#### About the piece

Title:PASTORALE-2Composer:Pappas, AlexandreCopyright:Alexandre Pappas © All rights reservedInstrumentation:Oboe and organStyle:ChristianComment:THE CHURCH ORGAN SOUND HERE FOR STRING<br/>ORCHESTRA/THE SCORE FOR ORGAN.