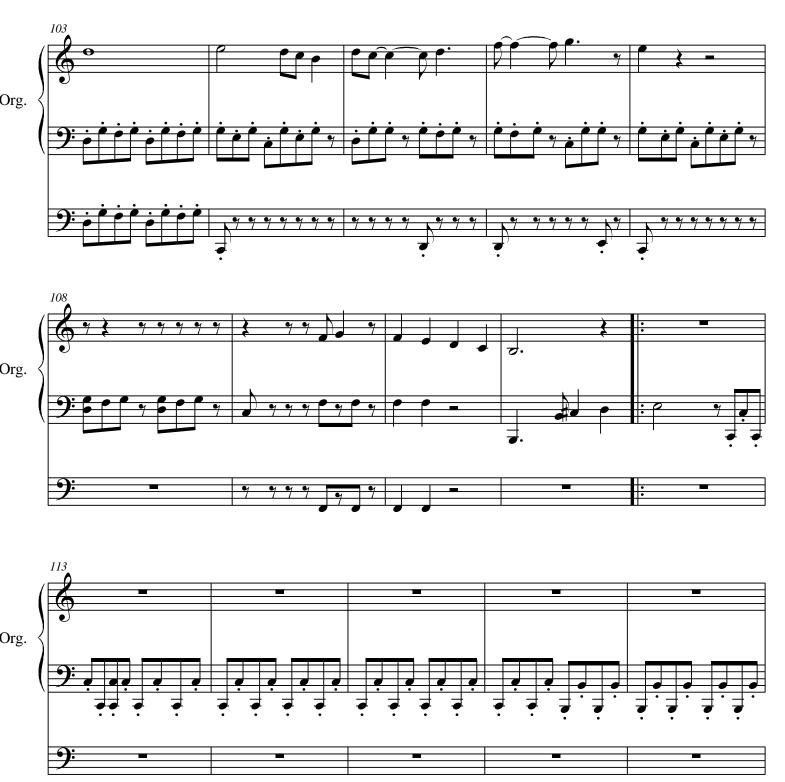

#### About the piece

Title:PASTORALE-2Composer:Pappas, AlexandreCopyright:Alexandre Pappas © All rights reservedInstrumentation:Oboe and organStyle:ChristianComment:THE CHURCH ORGAN SOUND HERE FOR STRING<br/>ORCHESTRA/THE SCORE FOR ORGAN.

## **PASTORALE-2**

animato

alex.pappas 27/3/13