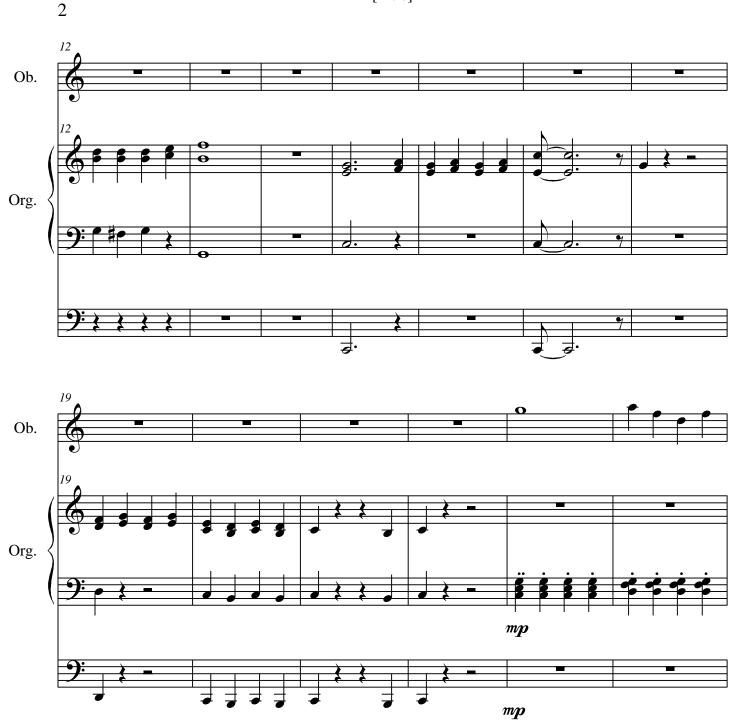

#### About the piece

Title:PASTORALE-2Composer:Pappas, AlexandreCopyright:Alexandre Pappas © All rights reservedInstrumentation:Oboe and organStyle:ChristianComment:THE CHURCH ORGAN SOUND HERE FOR STRING<br/>ORCHESTRA/THE SCORE FOR ORGAN.