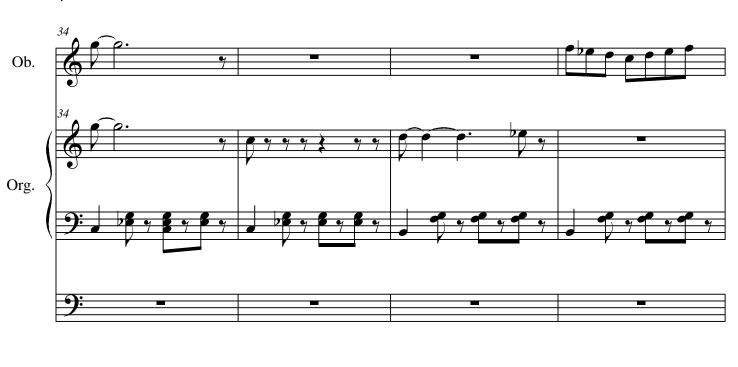

#### About the piece

Title:PASTORALE-2Composer:Pappas, AlexandreCopyright:Alexandre Pappas © All rights reservedInstrumentation:Oboe and organStyle:ChristianComment:THE CHURCH ORGAN SOUND HERE FOR STRING<br/>ORCHESTRA/THE SCORE FOR ORGAN.

# **PASTORALE-2**

Oboe

## **PASTORALE-2**

animato

alex.pappas 27/3/13