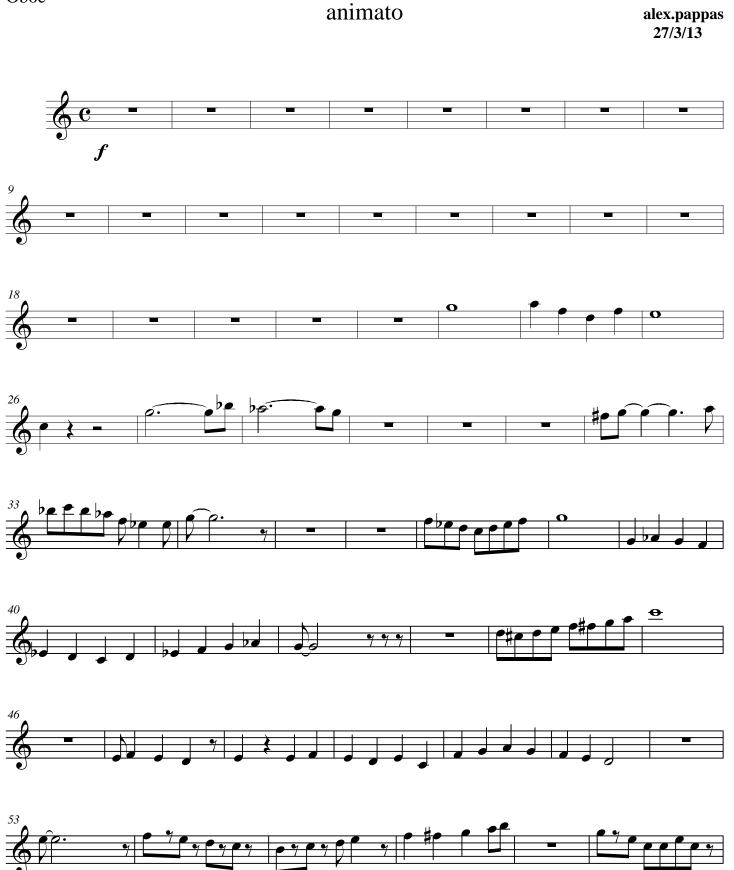

razil, as well as performances by the Nigun Quartet in Calabria, Italy. He has released several CD s with his works on AMAZON, and selections of his music may be heard also on SOUNDCLOUD.(mymusicworld)

Qualification: AUTODIDACTE BACHELOR OF ARTS IN MUSIC-COMPOSITION/IAA/

Artist page :

https://www.free-scores.com/Download-PDF-Sheet-Music-alexandre-pappas.htm

#### About the piece



Title:PASTORALE-2Composer:Pappas, AlexandreCopyright:Alexandre Pappas © All rights reservedInstrumentation:Oboe and organStyle:ChristianComment:THE CHURCH ORGAN SOUND HERE FOR STRING<br/>ORCHESTRA/THE SCORE FOR ORGAN.

Alexandre Pappas on free-scores.com



listen to the audioshare your interpretationcomment

· contact the artist



animato

alex.pappas 27/3/13





Score







































# **PASTORALE-2**

Oboe























## **PASTORALE-2**



animato

alex.pappas 27/3/13