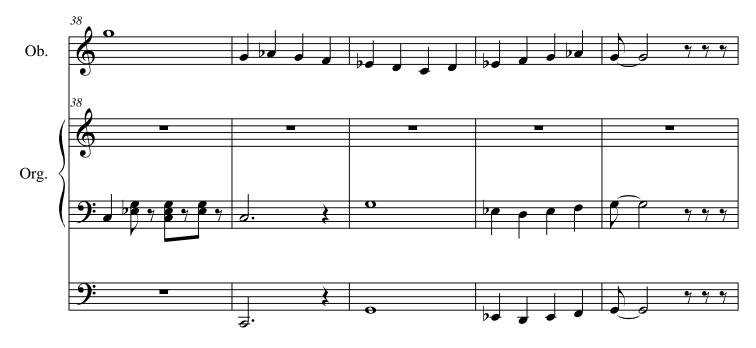

#### About the piece

Title:PASTORALE-2Composer:Pappas, AlexandreCopyright:Alexandre Pappas © All rights reservedInstrumentation:Oboe and organStyle:ChristianComment:THE CHURCH ORGAN SOUND HERE FOR STRING<br/>ORCHESTRA/THE SCORE FOR ORGAN.

# **PASTORALE-2**

Oboe

## **PASTORALE-2**

animato

alex.pappas 27/3/13