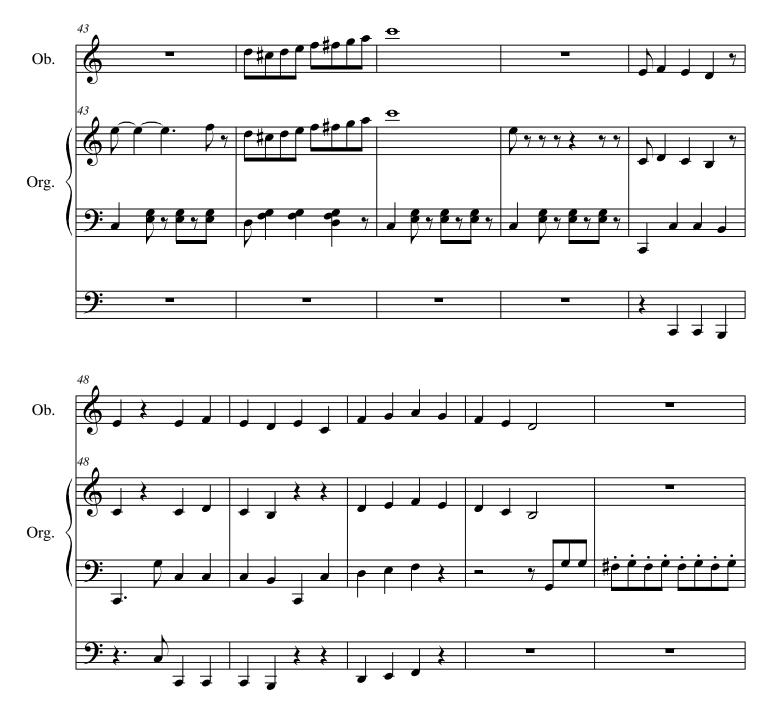

#### About the piece

Title:PASTORALE-2Composer:Pappas, AlexandreCopyright:Alexandre Pappas © All rights reservedInstrumentation:Oboe and organStyle:ChristianComment:THE CHURCH ORGAN SOUND HERE FOR STRING<br/>ORCHESTRA/THE SCORE FOR ORGAN.

# **PASTORALE-2**

Oboe

## **PASTORALE-2**

animato

alex.pappas 27/3/13