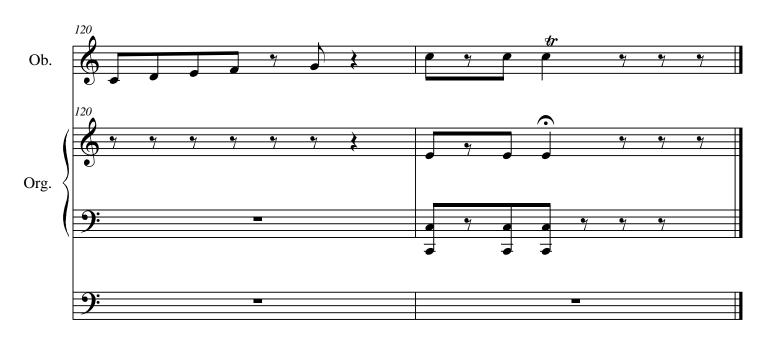

#### About the piece

Title:PASTORALE-2Composer:Pappas, AlexandreCopyright:Alexandre Pappas © All rights reservedInstrumentation:Oboe and organStyle:ChristianComment:THE CHURCH ORGAN SOUND HERE FOR STRING<br/>ORCHESTRA/THE SCORE FOR ORGAN.

## **PASTORALE-2**

animato

alex.pappas 27/3/13