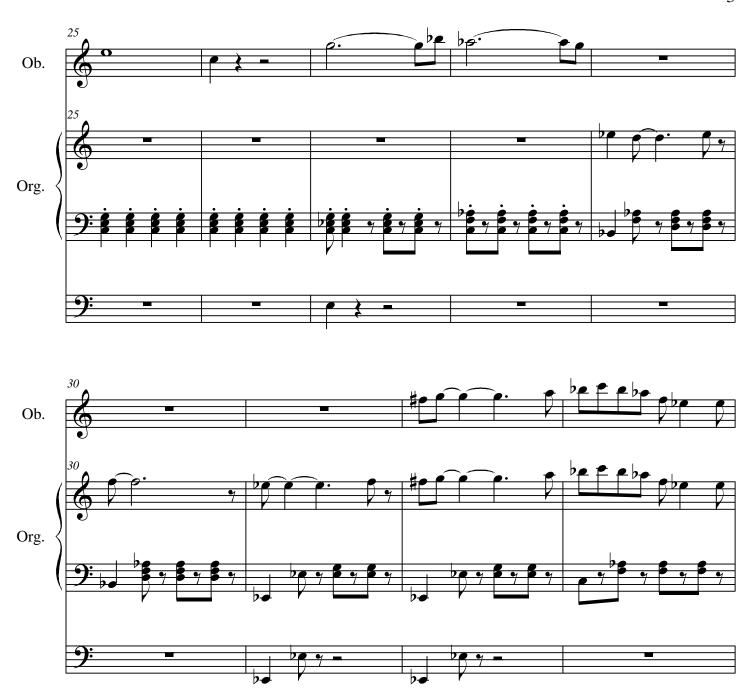

#### About the piece

Title:PASTORALE-2Composer:Pappas, AlexandreCopyright:Alexandre Pappas © All rights reservedInstrumentation:Oboe and organStyle:ChristianComment:THE CHURCH ORGAN SOUND HERE FOR STRING<br/>ORCHESTRA/THE SCORE FOR ORGAN.

# **PASTORALE-2**

Oboe

## **PASTORALE-2**

animato

alex.pappas 27/3/13