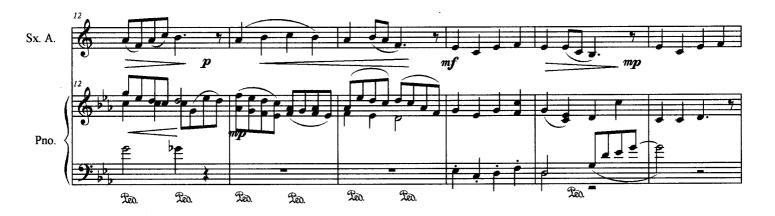

Sakura (Cherry Blossom) For saxophone and piano

**Japanese Traditional** Arr. : Bernard Dewagtere