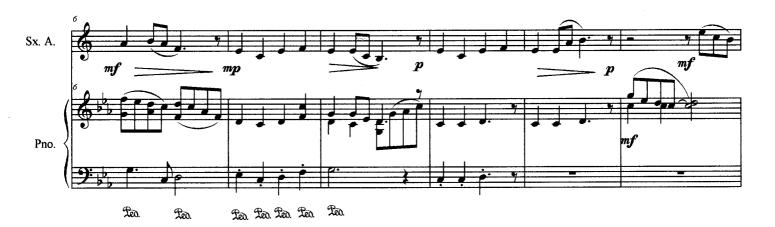

Sakura (Cherry Blossom) For saxophone and piano

**Japanese Traditional** Arr. : Bernard Dewagtere