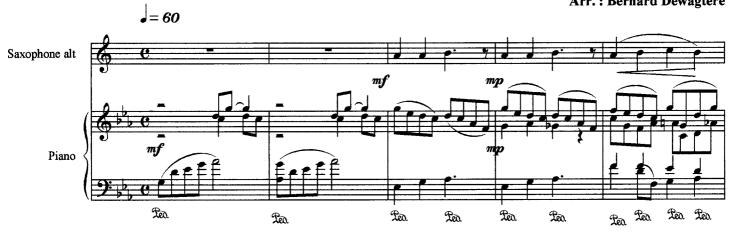

Sakura (Cherry Blossom) For saxophone and piano

**Japanese Traditional** Arr. : Bernard Dewagtere