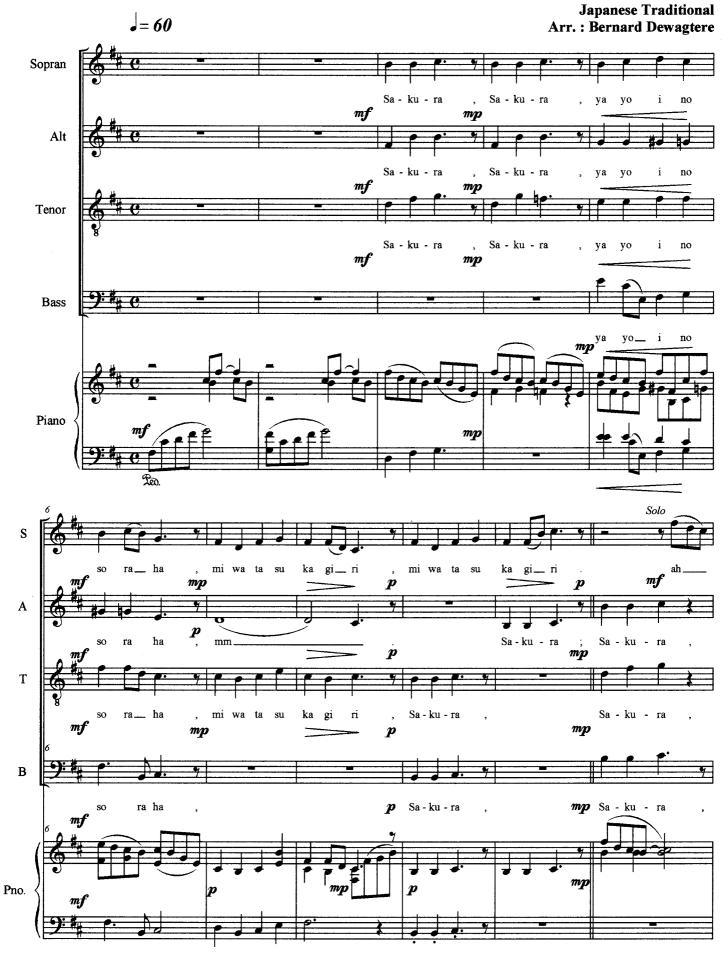

# Sakura (Cherry blossom) Traditional

#### About the piece

|             | Sakura [Cherry blossom]                                                                                                                                                                                                                                                                                                                                        |
|-------------|----------------------------------------------------------------------------------------------------------------------------------------------------------------------------------------------------------------------------------------------------------------------------------------------------------------------------------------------------------------|
| poser:      | Traditional                                                                                                                                                                                                                                                                                                                                                    |
| nger:       | Dewagtere, Bernard                                                                                                                                                                                                                                                                                                                                             |
| right:      | Copyright © Dewagtere, Bernard                                                                                                                                                                                                                                                                                                                                 |
| umentation: | Choir SATB, piano or organ                                                                                                                                                                                                                                                                                                                                     |
| :           | Traditional                                                                                                                                                                                                                                                                                                                                                    |
| ment:       | Japanese traditional song sakura sakura was primarily<br>played on shakuhachi (bamboo flute). During World War<br>II, the sakura being an enduring metaphor for the<br>ephemeral nature of life, was used to motivate the<br>Japanese pilots. They would paint them on the sides of<br>their suicide planes. Their souls were reincarnated in the<br>blossoms. |