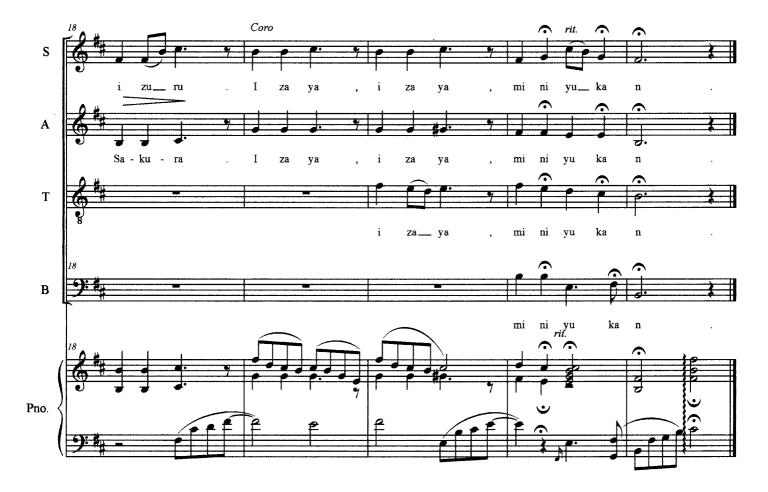

#### About the piece

|             | Sakura [Cherry blossom]                                                                                                                                                                                                                                                                                                                                        |
|-------------|----------------------------------------------------------------------------------------------------------------------------------------------------------------------------------------------------------------------------------------------------------------------------------------------------------------------------------------------------------------|
| poser:      | Traditional                                                                                                                                                                                                                                                                                                                                                    |
| nger:       | Dewagtere, Bernard                                                                                                                                                                                                                                                                                                                                             |
| right:      | Copyright © Dewagtere, Bernard                                                                                                                                                                                                                                                                                                                                 |
| umentation: | Choir SATB, piano or organ                                                                                                                                                                                                                                                                                                                                     |
| :           | Traditional                                                                                                                                                                                                                                                                                                                                                    |
| ment:       | Japanese traditional song sakura sakura was primarily<br>played on shakuhachi (bamboo flute). During World War<br>II, the sakura being an enduring metaphor for the<br>ephemeral nature of life, was used to motivate the<br>Japanese pilots. They would paint them on the sides of<br>their suicide planes. Their souls were reincarnated in the<br>blossoms. |