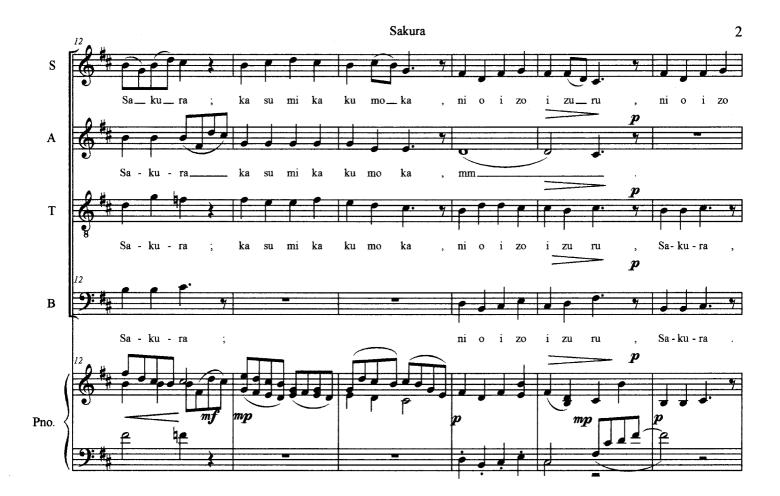

#### About the piece

|             | Sakura [Cherry blossom]                                                                                                                                                                                                                                                                                                                                        |
|-------------|----------------------------------------------------------------------------------------------------------------------------------------------------------------------------------------------------------------------------------------------------------------------------------------------------------------------------------------------------------------|
| poser:      | Traditional                                                                                                                                                                                                                                                                                                                                                    |
| nger:       | Dewagtere, Bernard                                                                                                                                                                                                                                                                                                                                             |
| right:      | Copyright © Dewagtere, Bernard                                                                                                                                                                                                                                                                                                                                 |
| umentation: | Choir SATB, piano or organ                                                                                                                                                                                                                                                                                                                                     |
| :           | Traditional                                                                                                                                                                                                                                                                                                                                                    |
| ment:       | Japanese traditional song sakura sakura was primarily<br>played on shakuhachi (bamboo flute). During World War<br>II, the sakura being an enduring metaphor for the<br>ephemeral nature of life, was used to motivate the<br>Japanese pilots. They would paint them on the sides of<br>their suicide planes. Their souls were reincarnated in the<br>blossoms. |