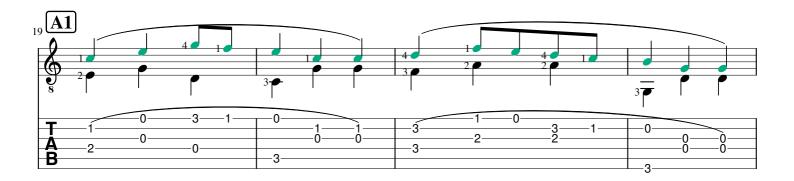

## About the piece

Title: The Ash Grove
Composer: Anonymous
Arranger: Bernard, Axelle

**Copyright:** Copyright © Axelle Bernard **Instrumentation:** Guitar solo (with tabs)

Style: Traditional

**Comment:** For a step by step lesson on this music sheet, go to

# The Ash Grove

Trad. Welsh folk song