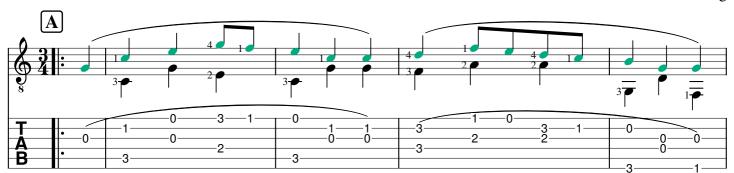

## About the piece

Title: The Ash Grove
Composer: Anonymous
Arranger: Bernard, Axelle

**Copyright:** Copyright © Axelle Bernard **Instrumentation:** Guitar solo (with tabs)

Style: Traditional

**Comment:** For a step by step lesson on this music sheet, go to

# The Ash Grove

Trad. Welsh folk song