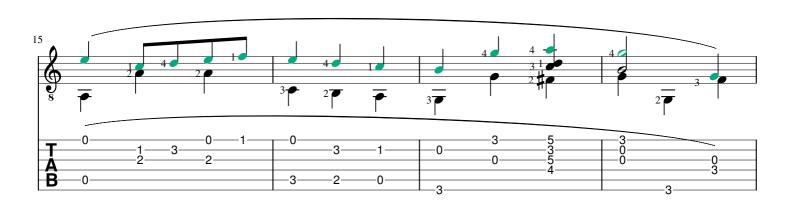

## About the piece

Title: The Ash Grove
Composer: Anonymous
Arranger: Bernard, Axelle

**Copyright:** Copyright © Axelle Bernard **Instrumentation:** Guitar solo (with tabs)

Style: Traditional

**Comment:** For a step by step lesson on this music sheet, go to

# The Ash Grove

Trad. Welsh folk song