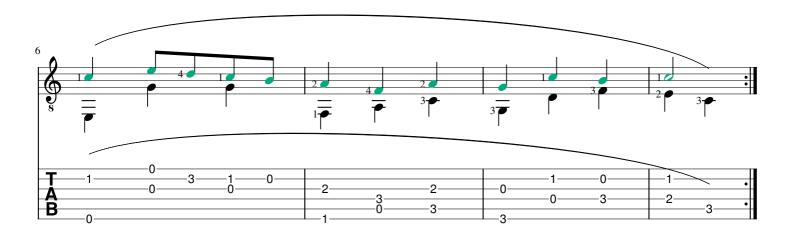

## About the piece

Title: The Ash Grove
Composer: Anonymous
Arranger: Bernard, Axelle

**Copyright:** Copyright © Axelle Bernard **Instrumentation:** Guitar solo (with tabs)

Style: Traditional

**Comment:** For a step by step lesson on this music sheet, go to

# The Ash Grove

Trad. Welsh folk song