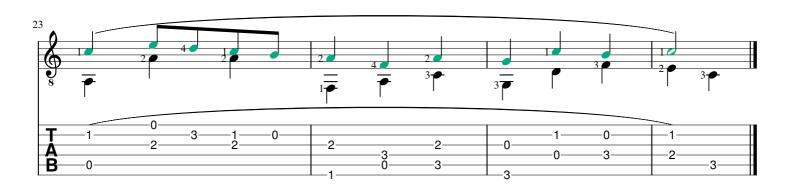

## About the piece

Title: The Ash Grove
Composer: Anonymous
Arranger: Bernard, Axelle

**Copyright:** Copyright © Axelle Bernard **Instrumentation:** Guitar solo (with tabs)

Style: Traditional

**Comment:** For a step by step lesson on this music sheet, go to

# The Ash Grove

Trad. Welsh folk song