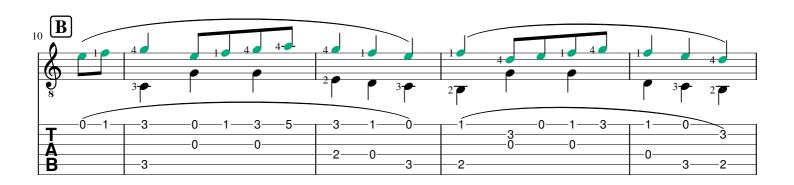

## About the piece

Title: The Ash Grove
Composer: Anonymous
Arranger: Bernard, Axelle

**Copyright:** Copyright © Axelle Bernard **Instrumentation:** Guitar solo (with tabs)

Style: Traditional

**Comment:** For a step by step lesson on this music sheet, go to

# The Ash Grove

Trad. Welsh folk song