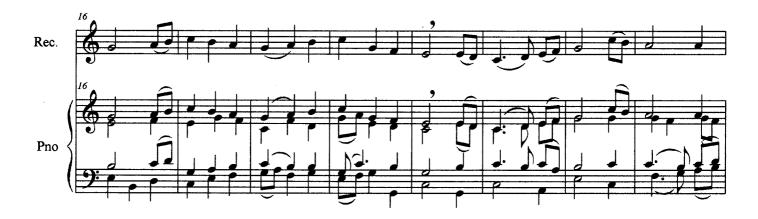

## The First Nowell (First Noel) Traditional

## **The First Nowell**

Recorder & piano

Trad. Christmas Carol Arr. : Bernard Dewagtere

free-scores.com