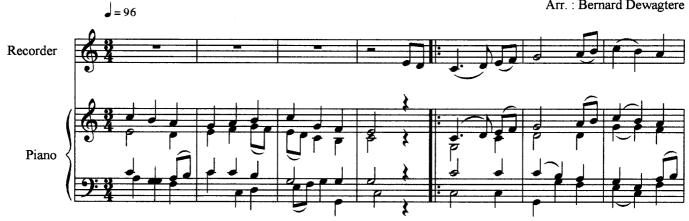

## **The First Nowell**

Recorder & piano

Trad. Christmas Carol Arr. : Bernard Dewagtere

free-scores.com