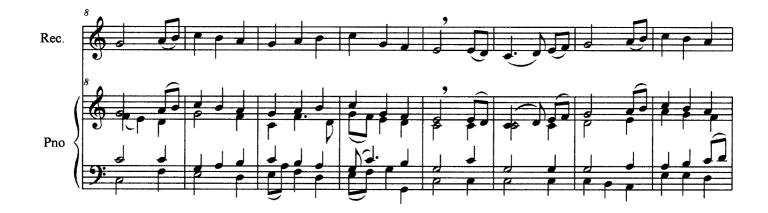

## **The First Nowell**

Recorder & piano

Trad. Christmas Carol Arr. : Bernard Dewagtere

free-scores.com