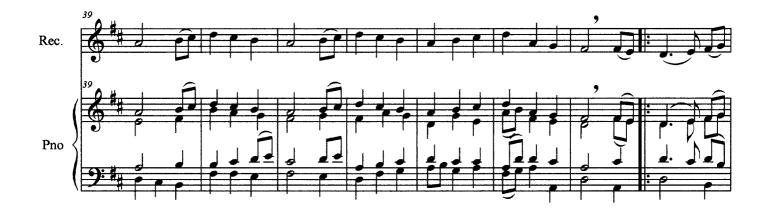

## The First Nowell (First Noel) Traditional

## **The First Nowell**

Recorder & piano

Trad. Christmas Carol Arr. : Bernard Dewagtere

free-scores.com