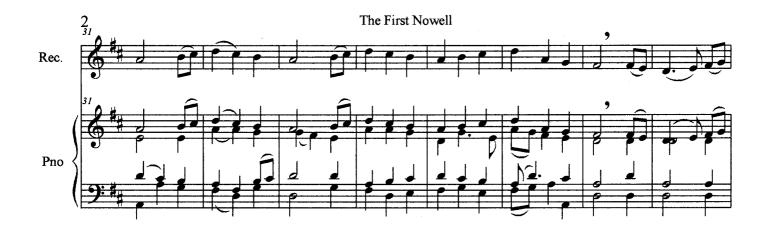

## The First Nowell (First Noel) Traditional

## **The First Nowell**

Recorder & piano

Trad. Christmas Carol Arr. : Bernard Dewagtere

free-scores.com