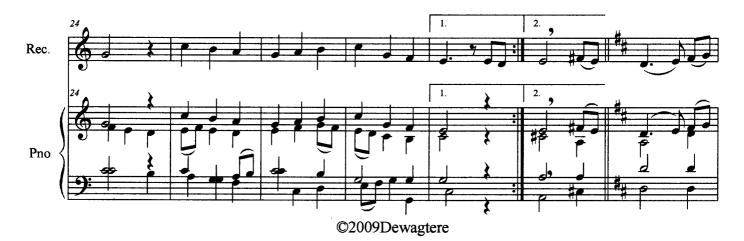

## The First Nowell (First Noel) Traditional

## **The First Nowell**

Recorder & piano

Trad. Christmas Carol Arr. : Bernard Dewagtere

free-scores.com