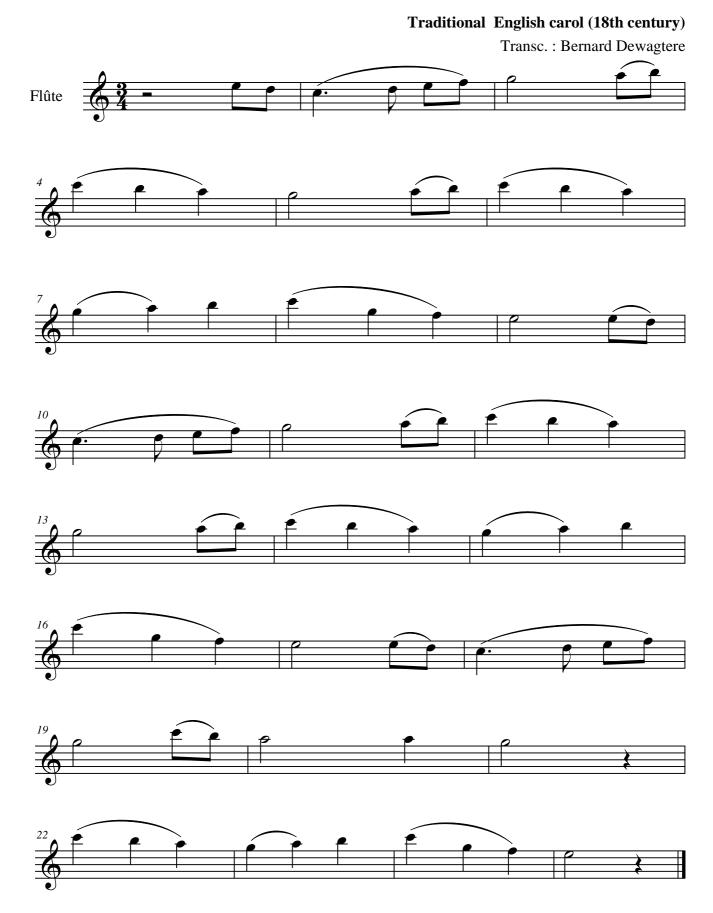

## The First Nowell (The First Noel) Traditional

#### About the piece

| Title:           | The First Nowell [The First Noel]                                                                                                                                                                                                                                                                                                                                                                                                                                             |
|------------------|-------------------------------------------------------------------------------------------------------------------------------------------------------------------------------------------------------------------------------------------------------------------------------------------------------------------------------------------------------------------------------------------------------------------------------------------------------------------------------|
| Composer:        | Traditional                                                                                                                                                                                                                                                                                                                                                                                                                                                                   |
| Arranger:        | Dewagtere, Bernard                                                                                                                                                                                                                                                                                                                                                                                                                                                            |
| Copyright:       | Copyright © Dewagtere, Bernard                                                                                                                                                                                                                                                                                                                                                                                                                                                |
| Instrumentation: | Flute solo                                                                                                                                                                                                                                                                                                                                                                                                                                                                    |
| Style:           | Christmas - Carols                                                                                                                                                                                                                                                                                                                                                                                                                                                            |
| Comment:         | The First Nowell (also written The First NoëI) is a traditional classical English carol, most likely from the 18th century, although possibly earlier. In its current form it is of Cornish origin, and it was first published in Carols Ancient and Modern (1823) and Gilbert and Sandys Carols (1833), both of which were edited by William B. Sandys and arranged, edited and with extra lyrics written by Davies Gilbert Hymns and Carols of God. (Wikipedi (more online) |

# **The First Nowell**

©2009Dewagtere