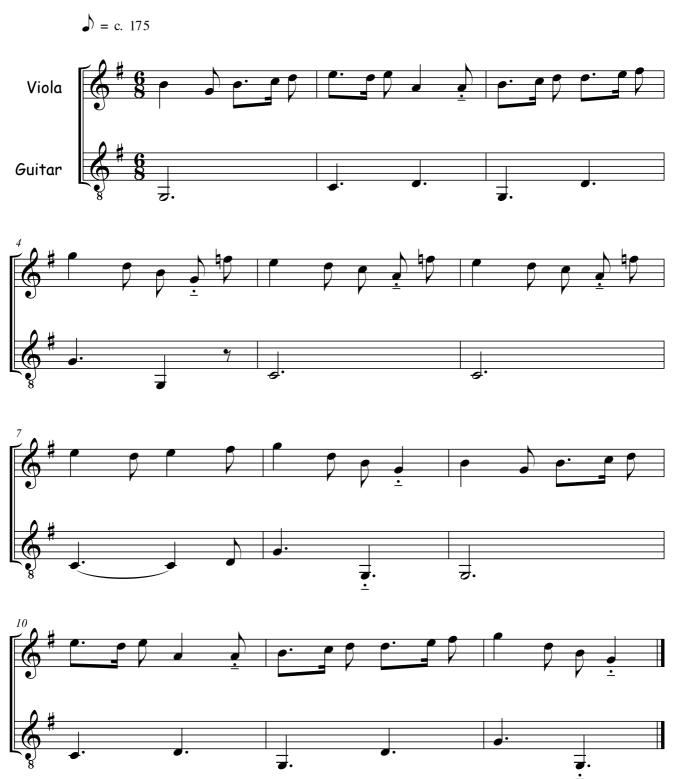

# A Toy (G major - Version 2 - high - treble clef) Anonymous

### About the piece

Title: A Toy [G major - Version 2 - high - treble clef]

**Composer:** Anonymous **Arranger:** Behrens, Ralf

Copyright: Copyright © Ralf Behrens

Publisher:Behrens, RalfInstrumentation:Viola, GuitarStyle:Renaissance

## A Toy Version 2

Anonymous (Arr.: Ralf Behrens) www.rabe-musik-und-mehr.de - ©2019 RaBe