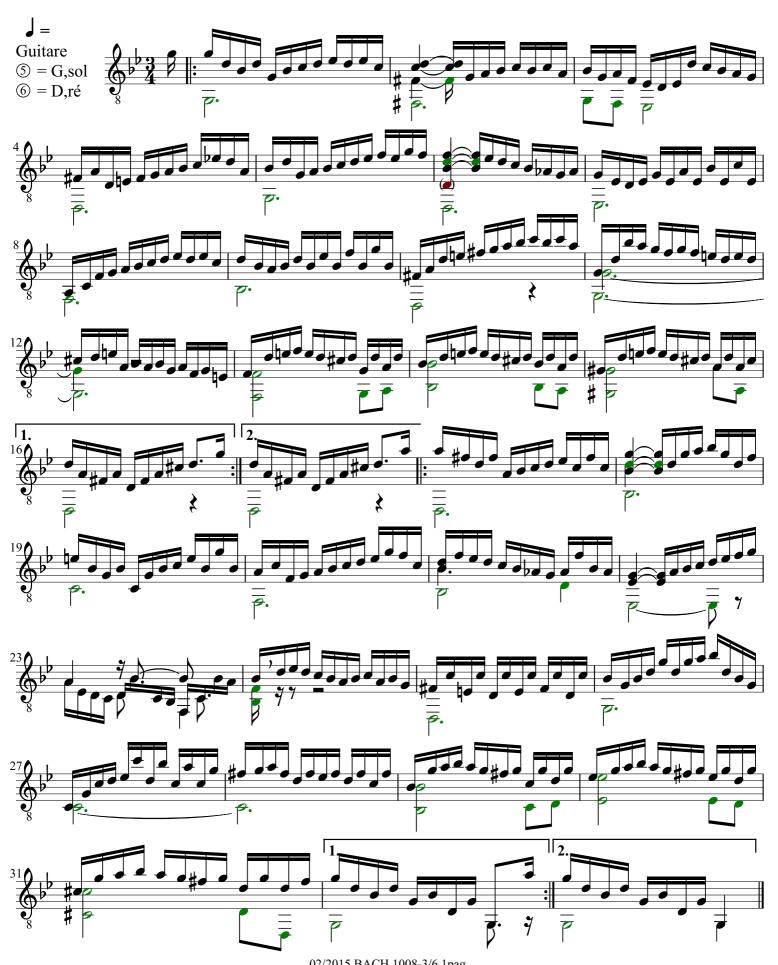

## courante cello suite N°2 (1008) Bach, Johann Sebastian

## About the piece

Title: courante cello suite N°2 [1008] Composer: Bach, Johann Sebastian

Arranger: Taque, Stéphane

Copyright: Copyright © Stéphane Taque

Publisher: Taque, Stéphane

Instrumentation: Guitar solo (standard notation)

Style: Baroque

Comment: green means added red means removed