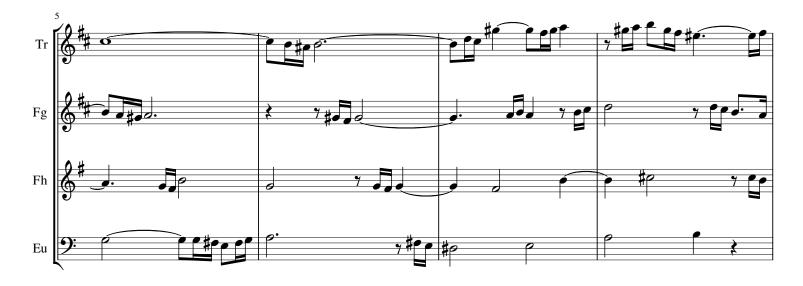

## Fantasia & Imitation in B Minor for Brass Quartet (BWV 563) Bach, Johann Sebastian

#### About the piece

Title: Fantasia & Imitation in B Minor for Brass Quartet [BWV 563]

Composer: Bach, Johann Sebastian

Arranger: Magatagan, Mike Copyright: **Public Domain** Publisher: Magatagan, Mike Instrumentation: **Brass Quartet** Style: Baroque

Comment: This work probably dates to Bach's years in Arnstadt, where he served as organist at the Neue Kirche from 1703 to 1707.

During this time, and throughout the Weimar period that followed (1708 - 1717), Bach wrote a substantial number of organ works, most of which divulged his routine, if still evolving mastery of keyboard writing. This work, often listed as Fantasia con imitatione in B minor, is a relatively light piece, but brims

with ideas and ha... (more online)