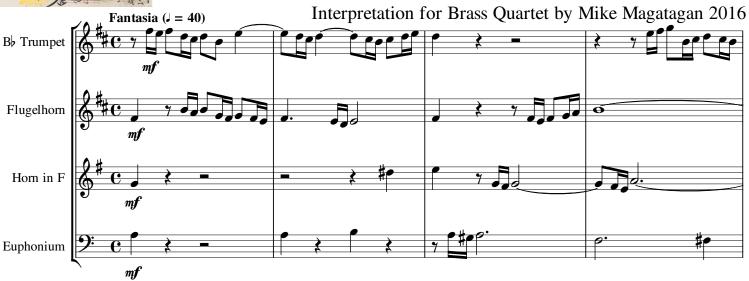

## Fantasia & Imitation in B Minor for Brass Quartet (BWV 563) Bach, Johann Sebastian

#### About the piece

Title: Fantasia & Imitation in B Minor for Brass Quartet [BWV 563]

Composer: Bach, Johann Sebastian

Arranger: Magatagan, Mike Copyright: **Public Domain** Publisher: Magatagan, Mike Instrumentation: **Brass Quartet** Style: Baroque

Comment: This work probably dates to Bach's years in Arnstadt, where he served as organist at the Neue Kirche from 1703 to 1707.

During this time, and throughout the Weimar period that followed (1708 - 1717), Bach wrote a substantial number of organ works, most of which divulged his routine, if still evolving mastery of keyboard writing. This work, often listed as Fantasia con imitatione in B minor, is a relatively light piece, but brims

with ideas and ha... (more online)