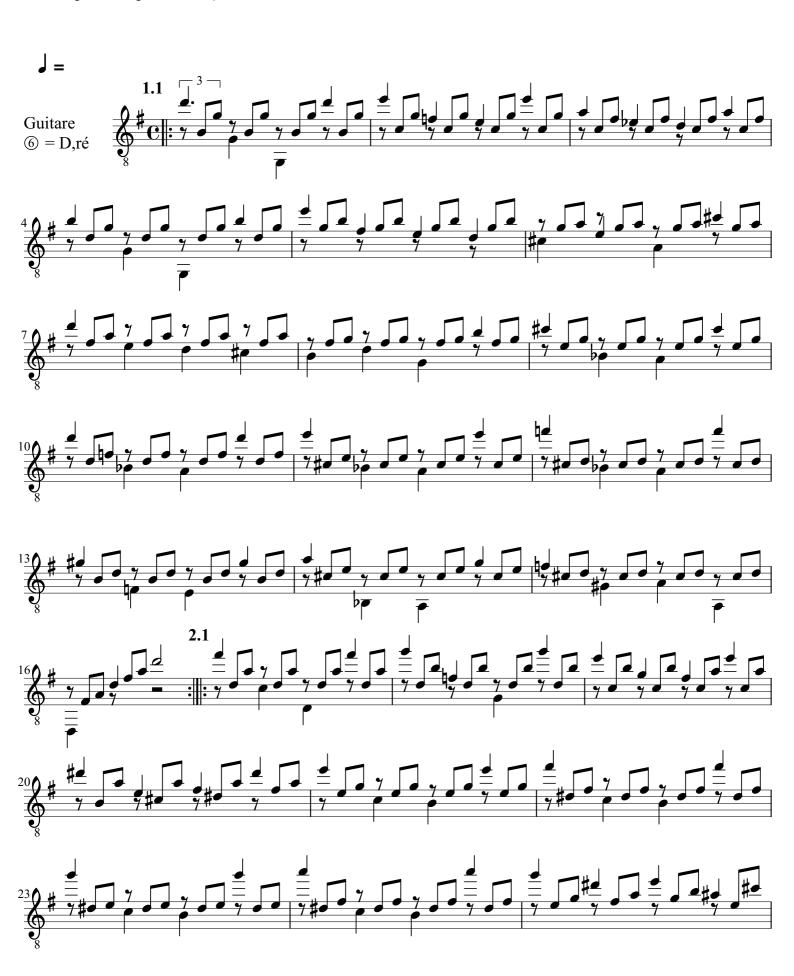

## Jig Partita I keyboard (825) Bach, Johann Sebastian

## About the piece

Title: Jig Partita I keyboard [825] Composer: Bach, Johann Sebastian

Arranger: Taque, Stéphane

Copyright: Copyright © Stéphane Taque

Publisher: Taque, Stéphane

Instrumentation: Guitar solo (standard notation)

Style: Baroque

Comment: very, very, very tough