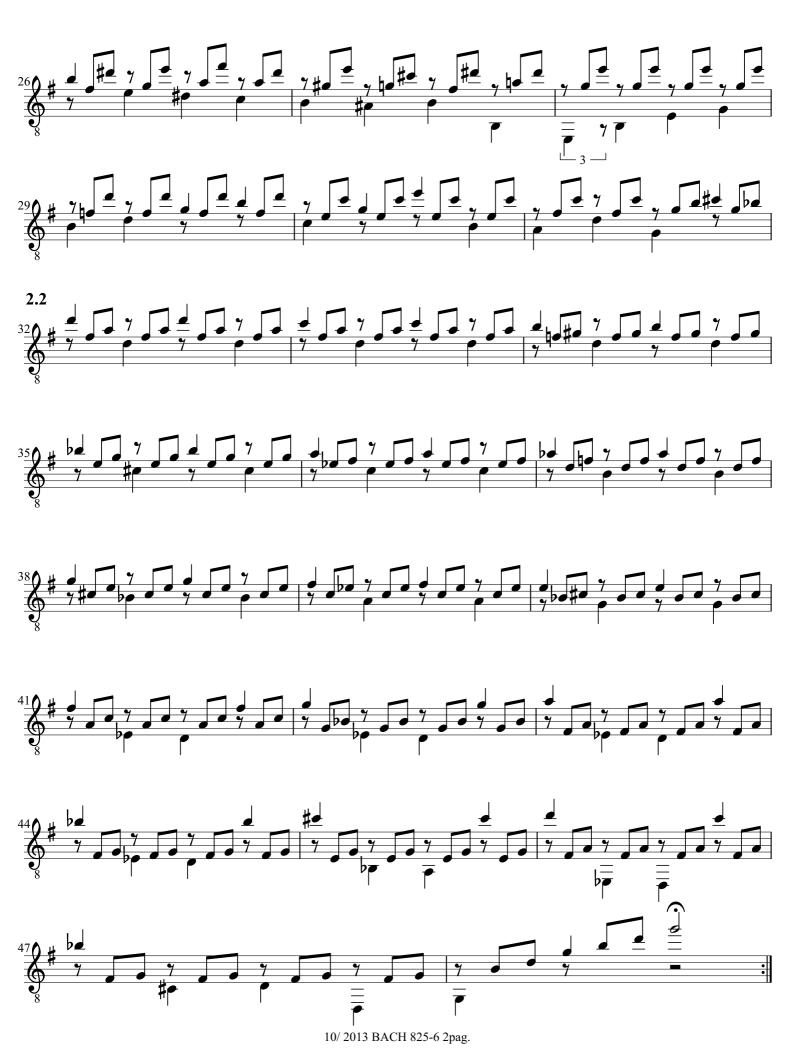

## Jig Partita I keyboard (825) Bach, Johann Sebastian

## About the piece

Title: Jig Partita I keyboard [825] Composer: Bach, Johann Sebastian

Arranger: Taque, Stéphane

Copyright: Copyright © Stéphane Taque

Publisher: Taque, Stéphane

Instrumentation: Guitar solo (standard notation)

Style: Baroque

Comment: very, very, very tough