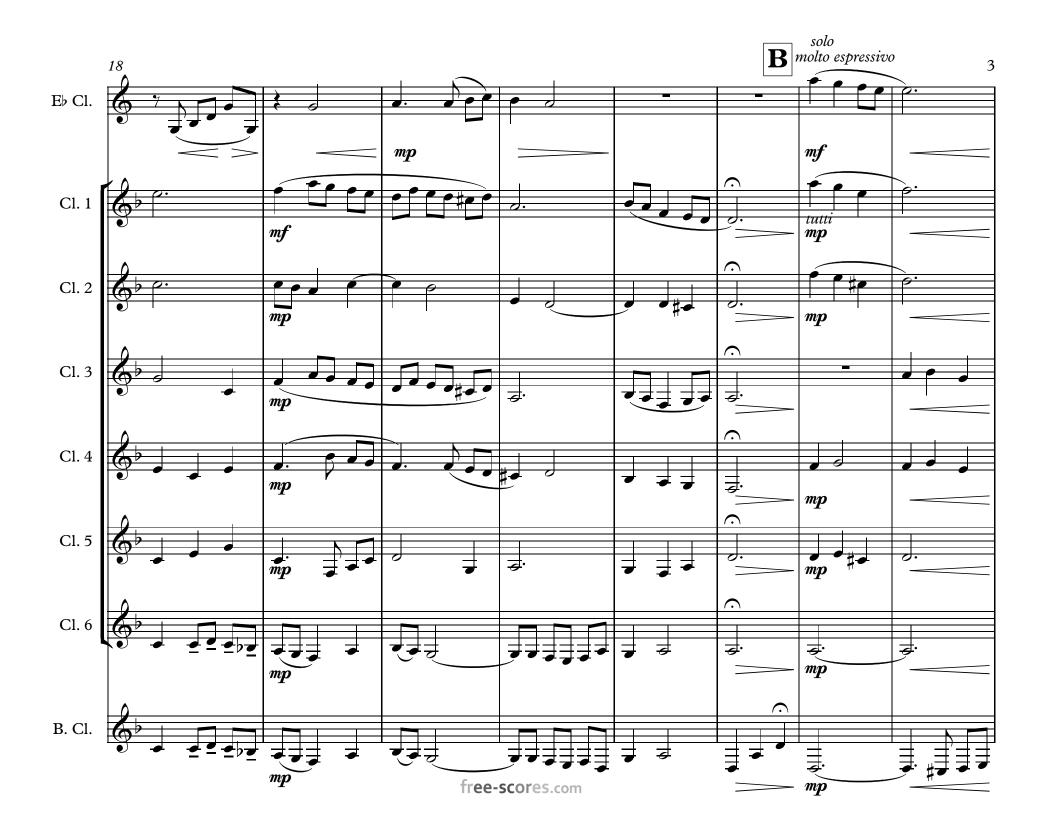

#### About the piece

**Title:** Komm, du süsse Todesstunde-Come, sweet death

[bwv 161]

Composer: Bach, Johann Sebastian

Arranger: Dobrinescu, Ioan

Copyright: Copyright © Ioan Dobrinescu

Publisher:Dobrinescu, IoanInstrumentation:Clarinet ChoirStyle:Religious - Sacred

# Come, sweet death

for Maestro Chris Davis

Johann Sebastian Bach - arr. Ioan Dobrinescu