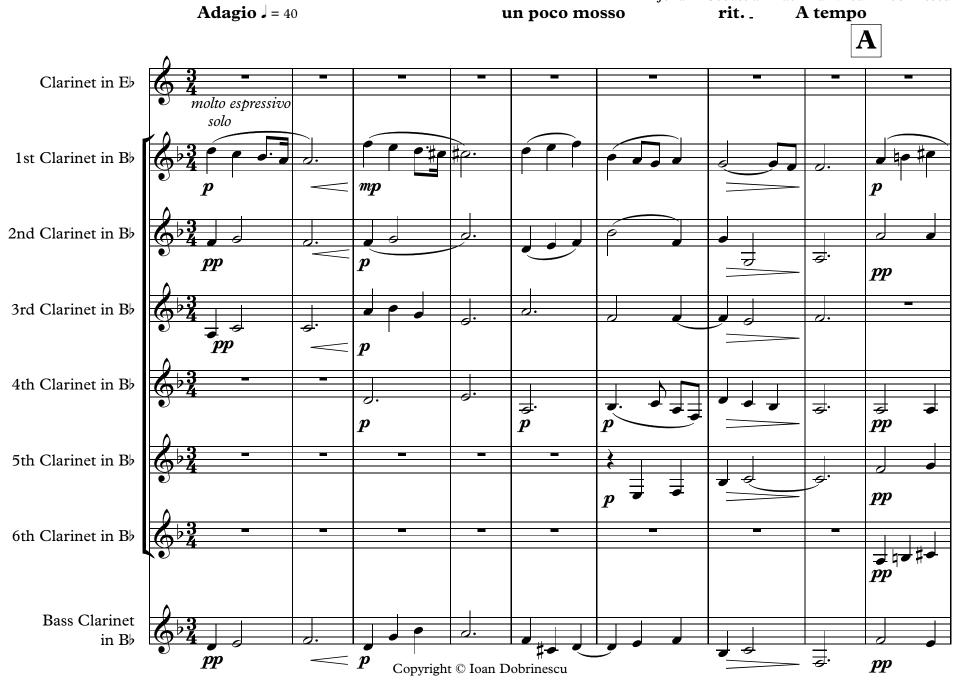

#### About the piece

**Title:** Komm, du süsse Todesstunde-Come, sweet death

[bwv 161]

Composer: Bach, Johann Sebastian

Arranger: Dobrinescu, Ioan

Copyright: Copyright © Ioan Dobrinescu

Publisher:Dobrinescu, IoanInstrumentation:Clarinet ChoirStyle:Religious - Sacred

# Come, sweet death

for Maestro Chris Davis

Johann Sebastian Bach - arr. Ioan Dobrinescu