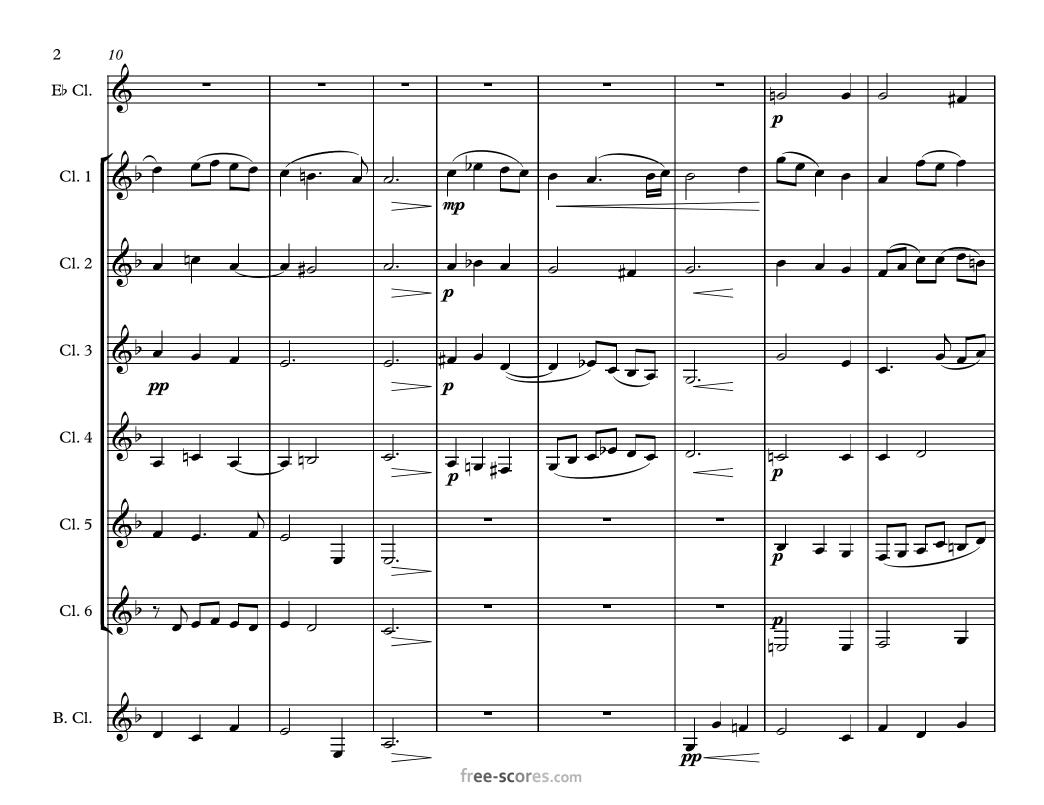

#### About the piece

**Title:** Komm, du süsse Todesstunde-Come, sweet death

[bwv 161]

Composer: Bach, Johann Sebastian

Arranger: Dobrinescu, Ioan

Copyright: Copyright © Ioan Dobrinescu

Publisher:Dobrinescu, IoanInstrumentation:Clarinet ChoirStyle:Religious - Sacred

# Come, sweet death

for Maestro Chris Davis

Johann Sebastian Bach - arr. Ioan Dobrinescu