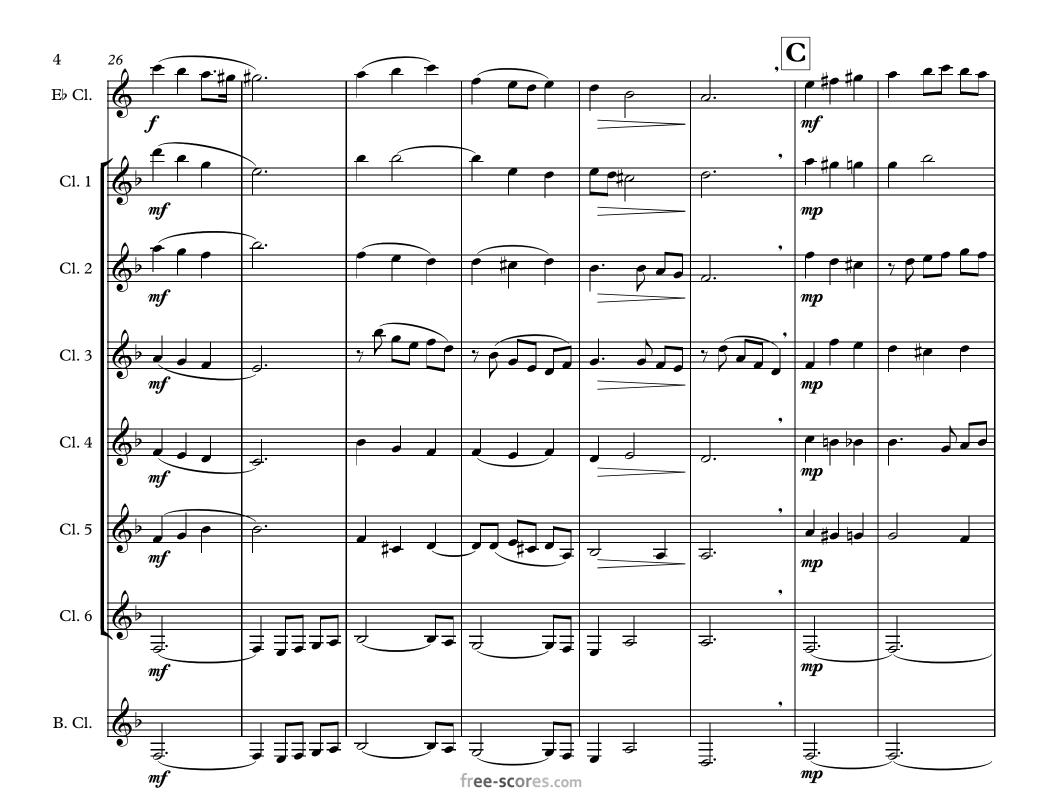

#### About the piece

**Title:** Komm, du süsse Todesstunde-Come, sweet death

[bwv 161]

Composer: Bach, Johann Sebastian

Arranger: Dobrinescu, Ioan

Copyright: Copyright © Ioan Dobrinescu

Publisher:Dobrinescu, IoanInstrumentation:Clarinet ChoirStyle:Religious - Sacred

# Come, sweet death

for Maestro Chris Davis

Johann Sebastian Bach - arr. Ioan Dobrinescu