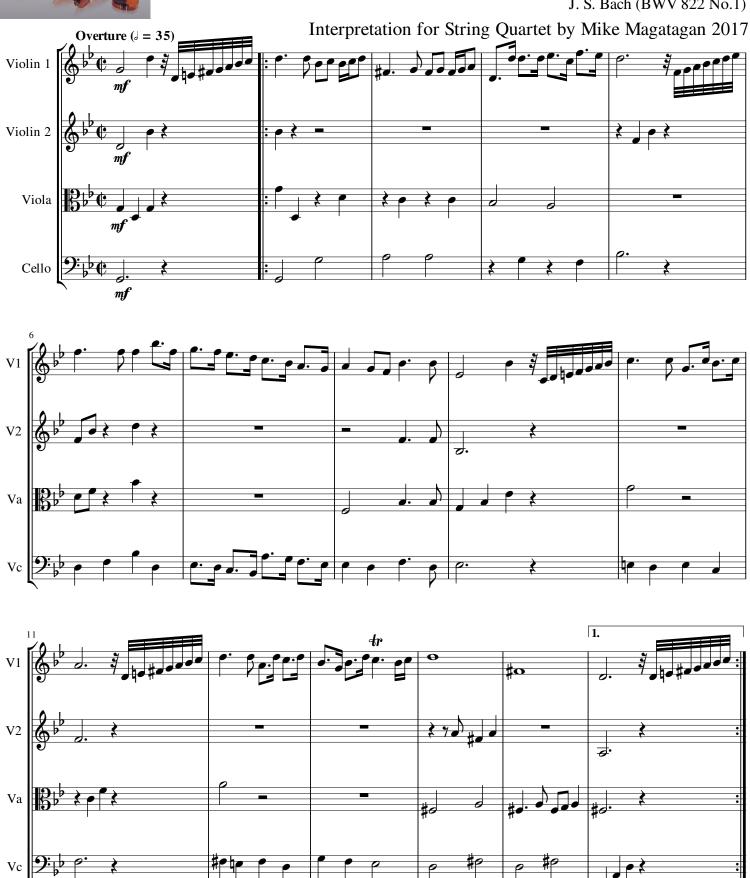

## Ouverture from the Overture Suite in G Minor for String Quartet (BWV 822 No. 1)

Bach, Johann Sebastian

### About the piece

Title: Ouverture from the Overture Suite in G Minor for String Qua

[BWV 822 No. 1]

Composer: Bach, Johann Sebastian

Arranger: Magatagan, Mike Copyright: **Public Domain** Publisher: Magatagan, Mike Instrumentation: String Quartet

### Ouverture

# from the Overture Suite in G Minor

J. S. Bach (BWV 822 No.1)