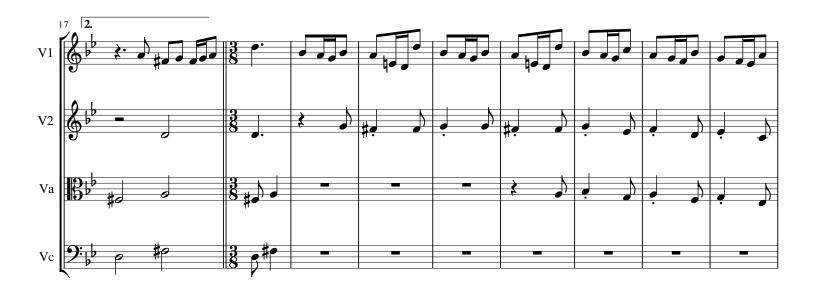

## Ouverture from the Overture Suite in G Minor for String Quartet (BWV 822 No. 1)

Bach, Johann Sebastian

### About the piece

Title: Ouverture from the Overture Suite in G Minor for String Qua

[BWV 822 No. 1]

Composer: Bach, Johann Sebastian

Arranger: Magatagan, Mike Copyright: **Public Domain** Publisher: Magatagan, Mike Instrumentation: String Quartet

### Ouverture

# from the Overture Suite in G Minor

J. S. Bach (BWV 822 No.1)