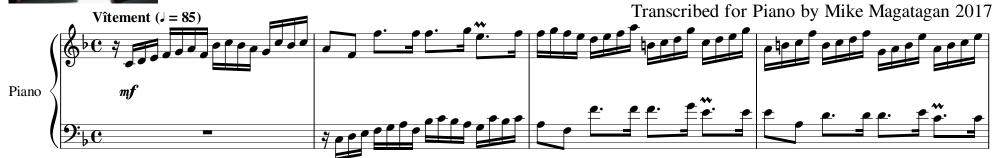

## Prelude from the English Suite No. 4 in F Major for Piano (BWV 809 No. 1) Bach, Johann Sebastian

## About the piece

Title:

Composer: Arranger: Copyright: Publisher: Instrumentation: Style: Comment: Prelude from the English Suite No. 4 in F Major for Piano [BWV 809 No. 1] Bach, Johann Sebastian Magatagan, Mike Public Domain Magatagan, Mike Piano solo Baroque The English Suites, BWV 806-811, are a set of six suites written by the German composer Johann Sebastian Bach for harpsichord and generally thought to be the earliest of his 19 suites for keyboard, the others being the six French Suites, BWV 812-817, the six Partitas, BWV 825-830 and the Overture in the French style, BWV 831. These six suites for keyboard are thought to be the earliest set that Bach composed. Originally, their date of compositio... (more online)