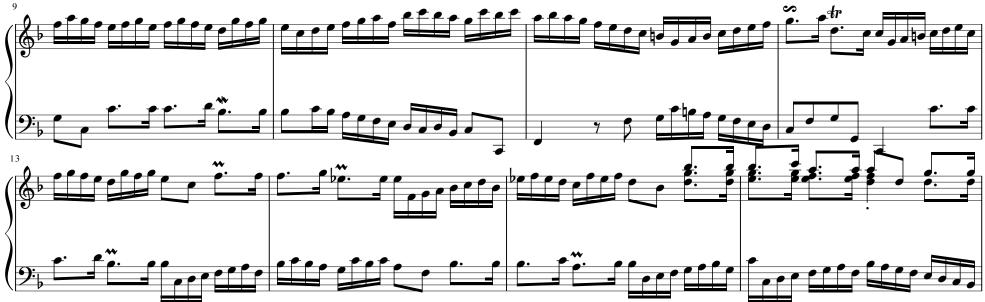

## Prelude from the English Suite No. 4 in F Major for Piano (BWV 809 No. 1) Bach, Johann Sebastian

## About the piece

Title:

Composer: Arranger: Copyright: Publisher: Instrumentation: Style: Comment: Prelude from the English Suite No. 4 in F Major for Piano [BWV 809 No. 1] Bach, Johann Sebastian Magatagan, Mike Public Domain Magatagan, Mike Piano solo Baroque The English Suites, BWV 806-811, are a set of six suites written by the German composer Johann Sebastian Bach for harpsichord and generally thought to be the earliest of his 19 suites for keyboard, the others being the six French Suites, BWV 812-817, the six Partitas, BWV 825-830 and the Overture in the French style, BWV 831. These six suites for keyboard are thought to be the earliest set that Bach composed. Originally, their date of compositio... (more online)