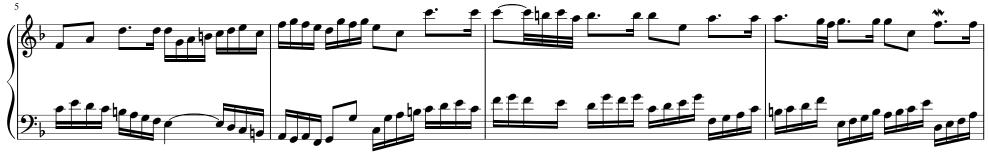

## Prelude from the English Suite No. 4 in F Major for Piano (BWV 809 No. 1) Bach, Johann Sebastian

## About the piece

Title:

Composer: Arranger: Copyright: Publisher: Instrumentation: Style: Comment: Prelude from the English Suite No. 4 in F Major for Piano [BWV 809 No. 1] Bach, Johann Sebastian Magatagan, Mike Public Domain Magatagan, Mike Piano solo Baroque The English Suites, BWV 806-811, are a set of six suites written by the German composer Johann Sebastian Bach for harpsichord and generally thought to be the earliest of his 19 suites for keyboard, the others being the six French Suites, BWV 812-817, the six Partitas, BWV 825-830 and the Overture in the French style, BWV 831. These six suites for keyboard are thought to be the earliest set that Bach composed. Originally, their date of compositio... (more online)