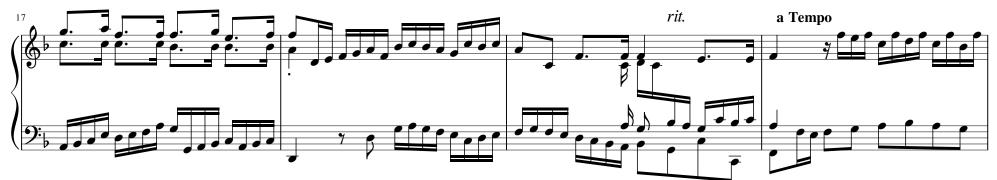

## Prelude from the English Suite No. 4 in F Major for Piano (BWV 809 No. 1) Bach, Johann Sebastian

## About the piece

Title:

Composer: Arranger: Copyright: Publisher: Instrumentation: Style: Comment: Prelude from the English Suite No. 4 in F Major for Piano [BWV 809 No. 1] Bach, Johann Sebastian Magatagan, Mike Public Domain Magatagan, Mike Piano solo Baroque The English Suites, BWV 806-811, are a set of six suites written by the German composer Johann Sebastian Bach for harpsichord and generally thought to be the earliest of his 19 suites for keyboard, the others being the six French Suites, BWV 812-817, the six Partitas, BWV 825-830 and the Overture in the French style, BWV 831. These six suites for keyboard are thought to be the earliest set that Bach composed. Originally, their date of compositio... (more online)