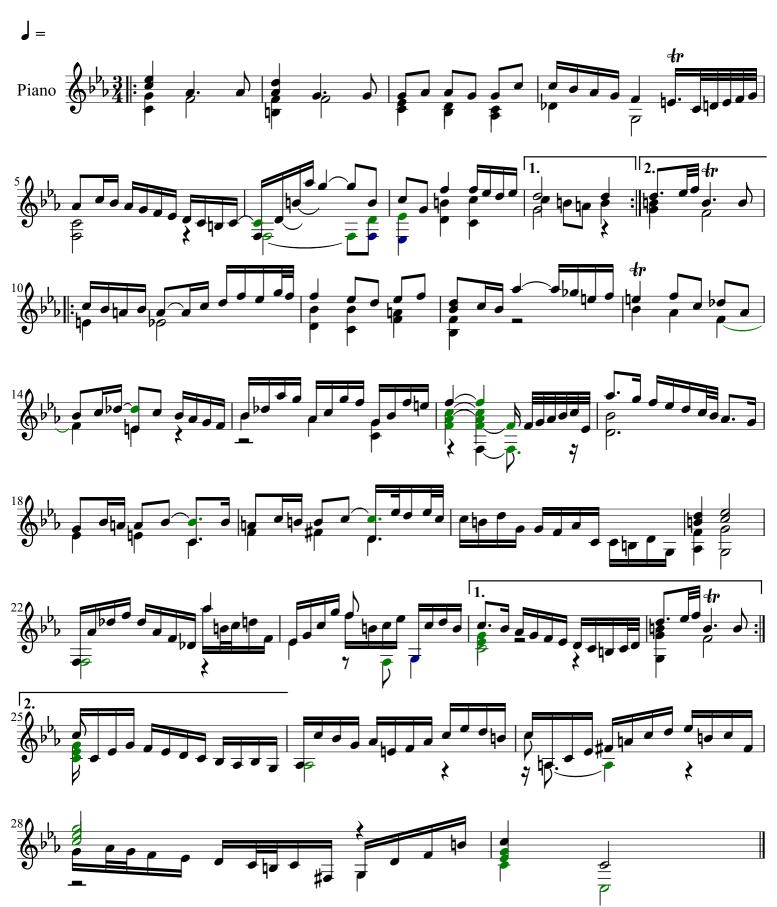

#### About the piece

Title: Composer: Arranger: Copyright: Instrumentation: Style: Comment: sarabande partita II violin solo [bwv 1004] Bach, Johann Sebastian Taque, Stéphane Copyright © Stéphane Taque Piano solo Baroque green means added blue means octaved up ( or down )

# PARTITA II (Dm) bwv 1004

3) Sarabande

### arrangements Stéphane TAQUE

J-S BACH

09/2015 piano Cm BACH 1004-3/5 1pag.