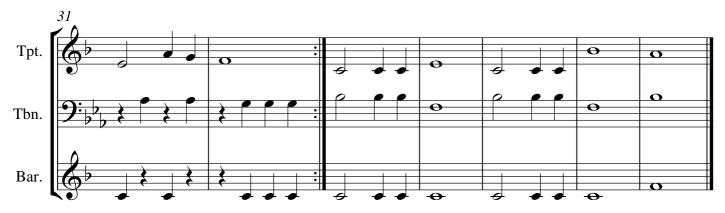

#### About the piece

Title:BANDA LELOComposer:TraditionalArranger:ntsiete, avelanCopyright:Copyright © avelan ntsietePublisher:ntsiete, avelanInstrumentation:Brass trioStyle:Classical

avelan ntsiete on free-scores.com

## **BANDA LELO**

Arrangement: Avelan NT.

# BANDA LELO

Arrangement: Avelan NT.

### **BANDA LELO**

Arrangement: Avelan NT.