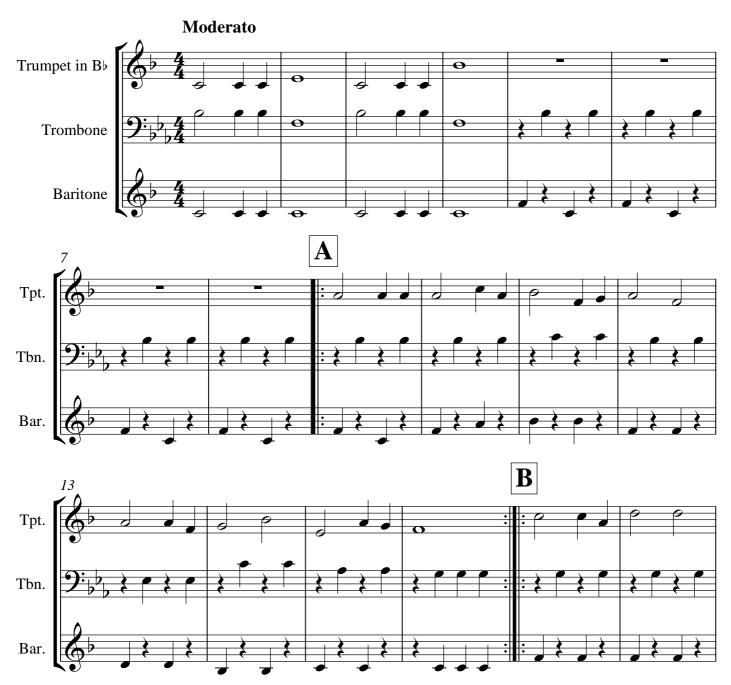

#### About the piece

Title:BANDA LELOComposer:TraditionalArranger:ntsiete, avelanCopyright:Copyright © avelan ntsietePublisher:ntsiete, avelanInstrumentation:Brass trioStyle:Classical

avelan ntsiete on free-scores.com

## **BANDA LELO**

Arrangement: Avelan NT.

# BANDA LELO

Arrangement: Avelan NT.

### **BANDA LELO**

Arrangement: Avelan NT.