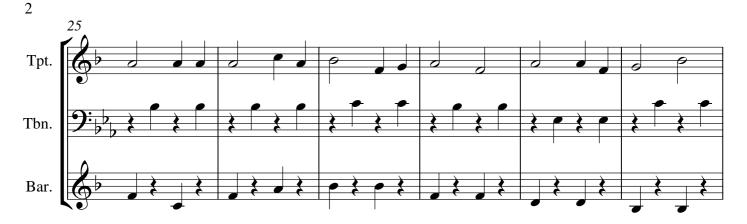

#### About the piece

Title:BANDA LELOComposer:TraditionalArranger:ntsiete, avelanCopyright:Copyright © avelan ntsietePublisher:ntsiete, avelanInstrumentation:Brass trioStyle:Classical

avelan ntsiete on free-scores.com

## **BANDA LELO**

Arrangement: Avelan NT.

# BANDA LELO

Arrangement: Avelan NT.

### **BANDA LELO**

Arrangement: Avelan NT.