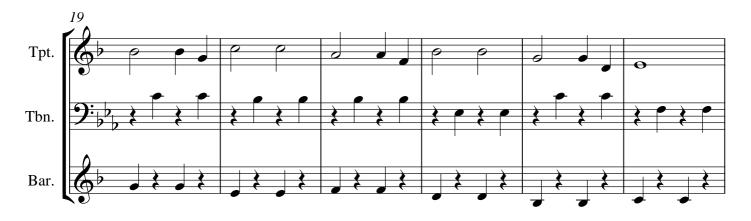

#### About the piece

Title:BANDA LELOComposer:TraditionalArranger:ntsiete, avelanCopyright:Copyright © avelan ntsietePublisher:ntsiete, avelanInstrumentation:Brass trioStyle:Classical

avelan ntsiete on free-scores.com

## **BANDA LELO**

Arrangement: Avelan NT.

# BANDA LELO

Arrangement: Avelan NT.

### **BANDA LELO**

Arrangement: Avelan NT.