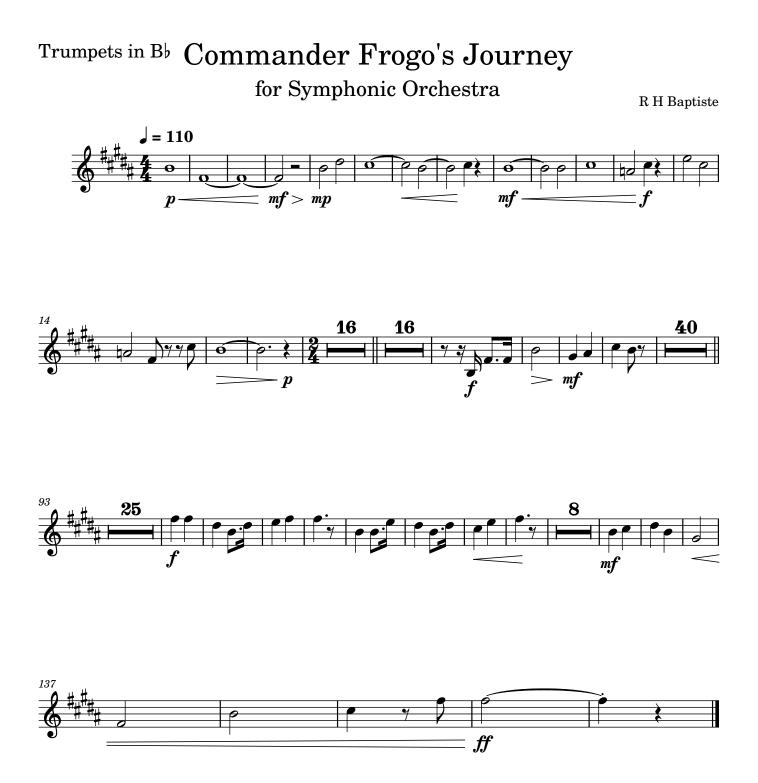

|
| Comment:         | Where a model rocket, containing a hard-boiled egg<br>(Commander Frogo) is launched. Failure to deploy<br>parachute results in almost fatal landing, but the<br>intrepid commander survives with superficial damage!<br>Written for my Grandson, who's into rockets and frogs. |

#### Ronald Baptiste on free-scores.com



· listen to the audio

- share your interpretation
- comment
- pay the licence contact the artist

































Flutes

**R H Baptiste** 















Oboes

































### Horns in F

Commander Frogo's Journey for Symphonic Orchestra















Commander Frogo's Journey for Symphonic Orchestra



Violin I

Commander Frogo's Journey for Symphonic Orchestra

R H Baptiste



Violin II



Viola



### Violoncello

# Commander Frogo's Journey for Symphonic Orchestra



### Contrabasses

Commander Frogo's Journey for Symphonic Orchestra