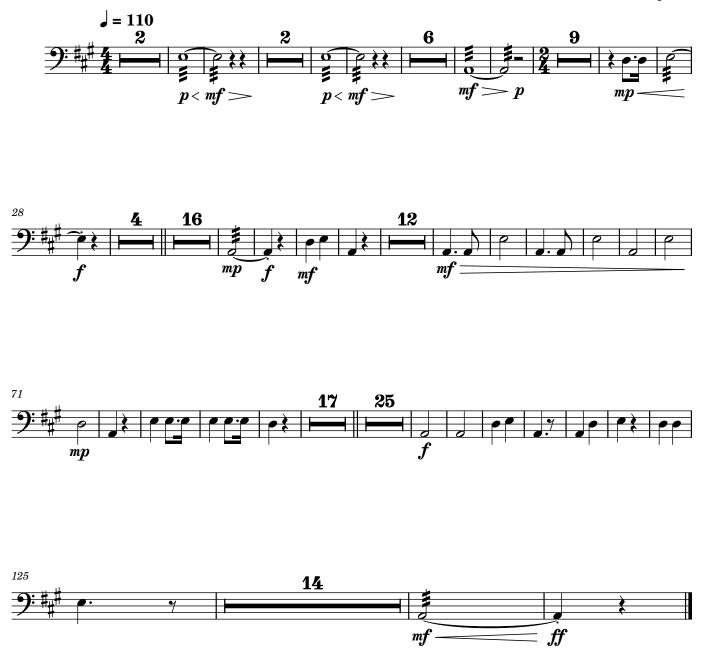

|
| Comment:         | Where a model rocket, containing a hard-boiled egg<br>(Commander Frogo) is launched. Failure to deploy<br>parachute results in almost fatal landing, but the<br>intrepid commander survives with superficial damage!<br>Written for my Grandson, who's into rockets and frogs. |

#### Ronald Baptiste on free-scores.com



· listen to the audio

- share your interpretation
- comment
- pay the licence contact the artist

































Flutes

**R H Baptiste** 















Oboes

































### Horns in F

Commander Frogo's Journey for Symphonic Orchestra















Commander Frogo's Journey for Symphonic Orchestra



Violin I

Commander Frogo's Journey for Symphonic Orchestra

R H Baptiste



Violin II



Viola



### Violoncello

# Commander Frogo's Journey for Symphonic Orchestra



### Contrabasses

Commander Frogo's Journey for Symphonic Orchestra