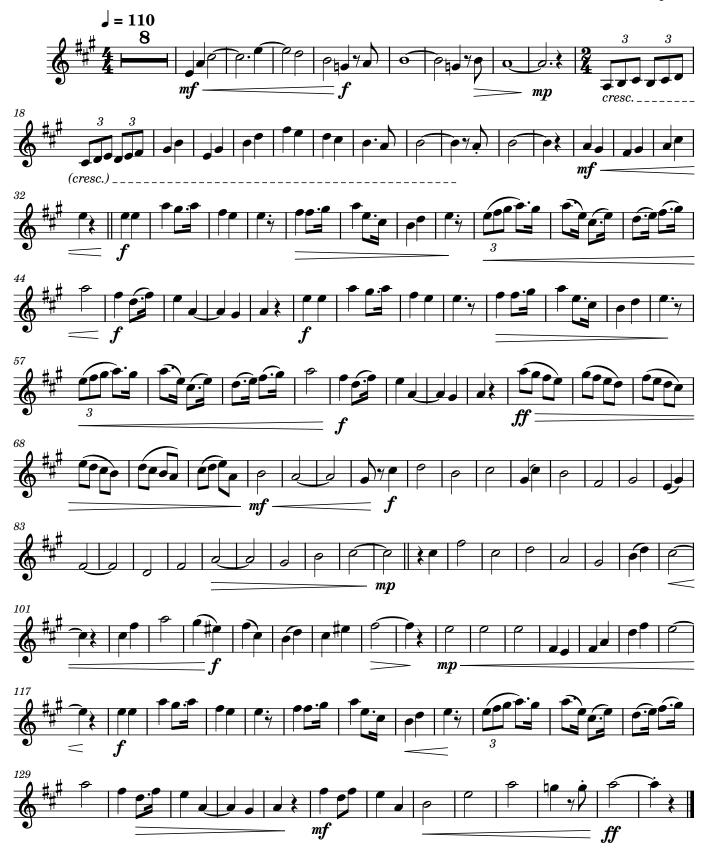

|
| Comment:         | Where a model rocket, containing a hard-boiled egg<br>(Commander Frogo) is launched. Failure to deploy<br>parachute results in almost fatal landing, but the<br>intrepid commander survives with superficial damage!<br>Written for my Grandson, who's into rockets and frogs. |

#### Ronald Baptiste on free-scores.com



· listen to the audio

- share your interpretation
- comment
- pay the licence contact the artist

































Flutes

**R H Baptiste** 















Oboes

































### Horns in F

Commander Frogo's Journey for Symphonic Orchestra















Commander Frogo's Journey for Symphonic Orchestra



Violin I

Commander Frogo's Journey for Symphonic Orchestra

R H Baptiste



Violin II



Viola



### Violoncello

# Commander Frogo's Journey for Symphonic Orchestra



### Contrabasses

Commander Frogo's Journey for Symphonic Orchestra