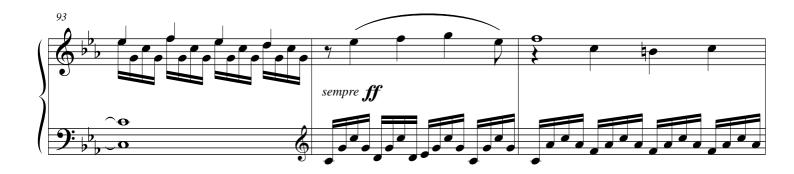

## About the piece

Title:Toccata. HARMONIUM Concert-Transcription [from<br/>"Suite Gothique"]Composer:Boellmann, LeonArranger:MACHELLA, MAURIZIOCopyright:Copyright © MAURIZIO MACHELLAPublisher:MACHELLA, MAURIZIOInstrumentation:HarmoniumStyle:Romantic

## Toccata from "Suite Gothique" Transcribed for Harmonium

edited by Maurizio Machella

The choice of the Registers can vary according to the organists's sensitivity and good taste.

© 2016 by Maurizio Machella's arrangements are protected by the Author Right. In case of concert performances, recordings, radio, TV, or internet broadcasting to declare arrangement Léon Boëllmann