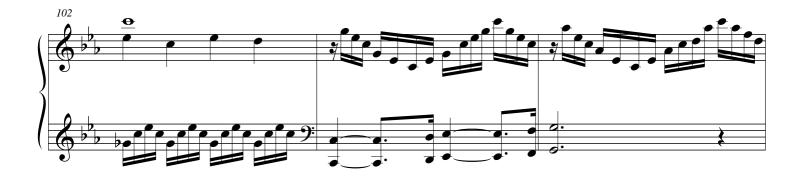

## About the piece

Title:Toccata. HARMONIUM Concert-Transcription [from<br/>"Suite Gothique"]Composer:Boellmann, LeonArranger:MACHELLA, MAURIZIOCopyright:Copyright © MAURIZIO MACHELLAPublisher:MACHELLA, MAURIZIOInstrumentation:HarmoniumStyle:Romantic

## Toccata from "Suite Gothique" Transcribed for Harmonium

edited by Maurizio Machella

The choice of the Registers can vary according to the organists's sensitivity and good taste.

© 2016 by Maurizio Machella's arrangements are protected by the Author Right. In case of concert performances, recordings, radio, TV, or internet broadcasting to declare arrangement Léon Boëllmann