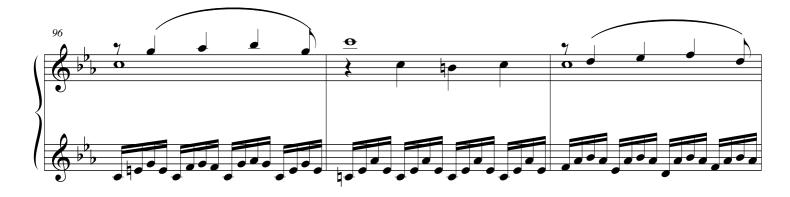

## About the piece

Title:Toccata. HARMONIUM Concert-Transcription [from<br/>"Suite Gothique"]Composer:Boellmann, LeonArranger:MACHELLA, MAURIZIOCopyright:Copyright © MAURIZIO MACHELLAPublisher:MACHELLA, MAURIZIOInstrumentation:HarmoniumStyle:Romantic

## Toccata from "Suite Gothique" Transcribed for Harmonium

edited by Maurizio Machella

The choice of the Registers can vary according to the organists's sensitivity and good taste.

© 2016 by Maurizio Machella's arrangements are protected by the Author Right. In case of concert performances, recordings, radio, TV, or internet broadcasting to declare arrangement Léon Boëllmann