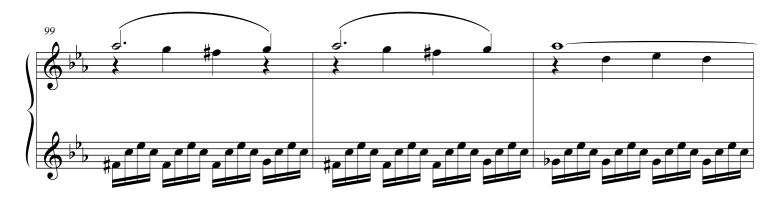

## About the piece

Title:Toccata. HARMONIUM Concert-Transcription [from<br/>"Suite Gothique"]Composer:Boellmann, LeonArranger:MACHELLA, MAURIZIOCopyright:Copyright © MAURIZIO MACHELLAPublisher:MACHELLA, MAURIZIOInstrumentation:HarmoniumStyle:Romantic

## Toccata from "Suite Gothique" Transcribed for Harmonium

edited by Maurizio Machella

The choice of the Registers can vary according to the organists's sensitivity and good taste.

© 2016 by Maurizio Machella's arrangements are protected by the Author Right. In case of concert performances, recordings, radio, TV, or internet broadcasting to declare arrangement Léon Boëllmann