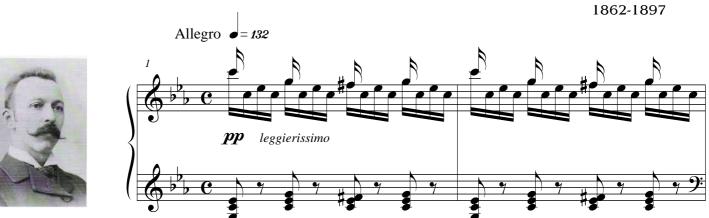

## About the piece

Title:Toccata. HARMONIUM Concert-Transcription [from<br/>"Suite Gothique"]Composer:Boellmann, LeonArranger:MACHELLA, MAURIZIOCopyright:Copyright © MAURIZIO MACHELLAPublisher:MACHELLA, MAURIZIOInstrumentation:HarmoniumStyle:Romantic

## Toccata from "Suite Gothique" Transcribed for Harmonium

edited by Maurizio Machella

The choice of the Registers can vary according to the organists's sensitivity and good taste.

© 2016 by Maurizio Machella's arrangements are protected by the Author Right. In case of concert performances, recordings, radio, TV, or internet broadcasting to declare arrangement Léon Boëllmann