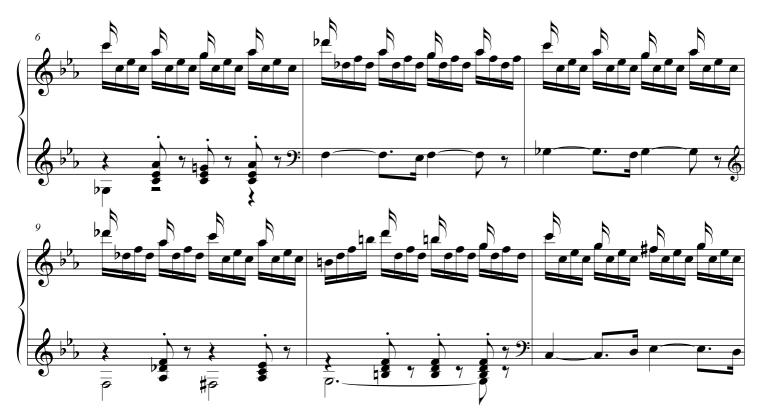

## About the piece

Title:Toccata. HARMONIUM Concert-Transcription [from<br/>"Suite Gothique"]Composer:Boellmann, LeonArranger:MACHELLA, MAURIZIOCopyright:Copyright © MAURIZIO MACHELLAPublisher:MACHELLA, MAURIZIOInstrumentation:HarmoniumStyle:Romantic

## Toccata from "Suite Gothique" Transcribed for Harmonium

edited by Maurizio Machella

The choice of the Registers can vary according to the organists's sensitivity and good taste.

© 2016 by Maurizio Machella's arrangements are protected by the Author Right. In case of concert performances, recordings, radio, TV, or internet broadcasting to declare arrangement Léon Boëllmann