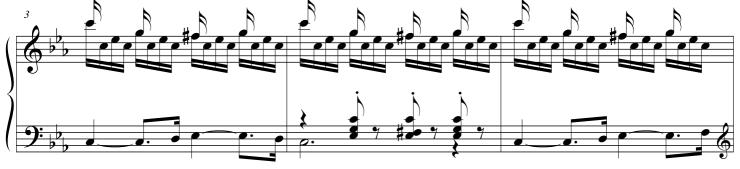

## About the piece

Title:Toccata. HARMONIUM Concert-Transcription [from<br/>"Suite Gothique"]Composer:Boellmann, LeonArranger:MACHELLA, MAURIZIOCopyright:Copyright © MAURIZIO MACHELLAPublisher:MACHELLA, MAURIZIOInstrumentation:HarmoniumStyle:Romantic

## Toccata from "Suite Gothique" Transcribed for Harmonium

edited by Maurizio Machella

The choice of the Registers can vary according to the organists's sensitivity and good taste.

© 2016 by Maurizio Machella's arrangements are protected by the Author Right. In case of concert performances, recordings, radio, TV, or internet broadcasting to declare arrangement Léon Boëllmann