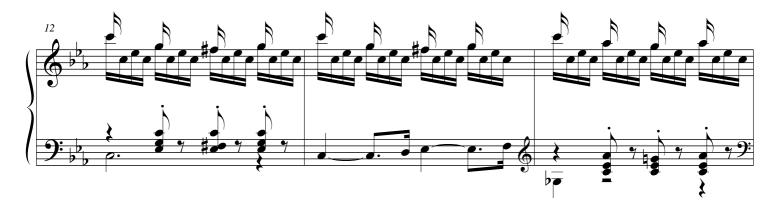

## About the piece

Title:Toccata. HARMONIUM Concert-Transcription [from<br/>"Suite Gothique"]Composer:Boellmann, LeonArranger:MACHELLA, MAURIZIOCopyright:Copyright © MAURIZIO MACHELLAPublisher:MACHELLA, MAURIZIOInstrumentation:HarmoniumStyle:Romantic

## Toccata from "Suite Gothique" Transcribed for Harmonium

edited by Maurizio Machella

The choice of the Registers can vary according to the organists's sensitivity and good taste.

© 2016 by Maurizio Machella's arrangements are protected by the Author Right. In case of concert performances, recordings, radio, TV, or internet broadcasting to declare arrangement Léon Boëllmann