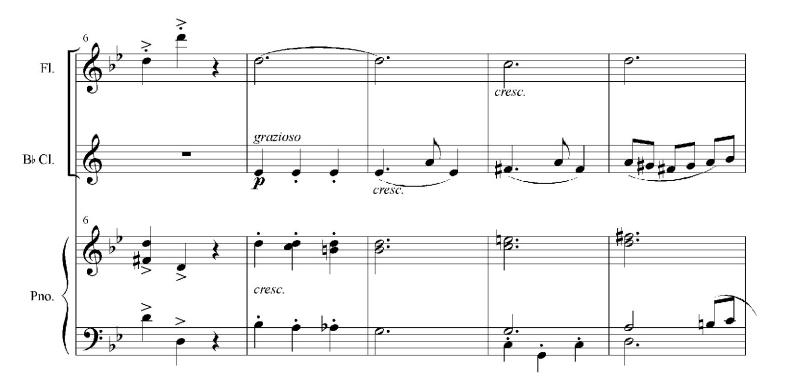

## Minuet for Flute, Clarinet and Piano

## About the piece

Title: Composer: Copyright: Publisher: Style:

Minuet for Flute, Clarinet and Piano Orsa, Lena Copyright © Elena Borisova Orsa, Lena Instrumentation: Flûte, Clarinet Bb, Piano Contemporary