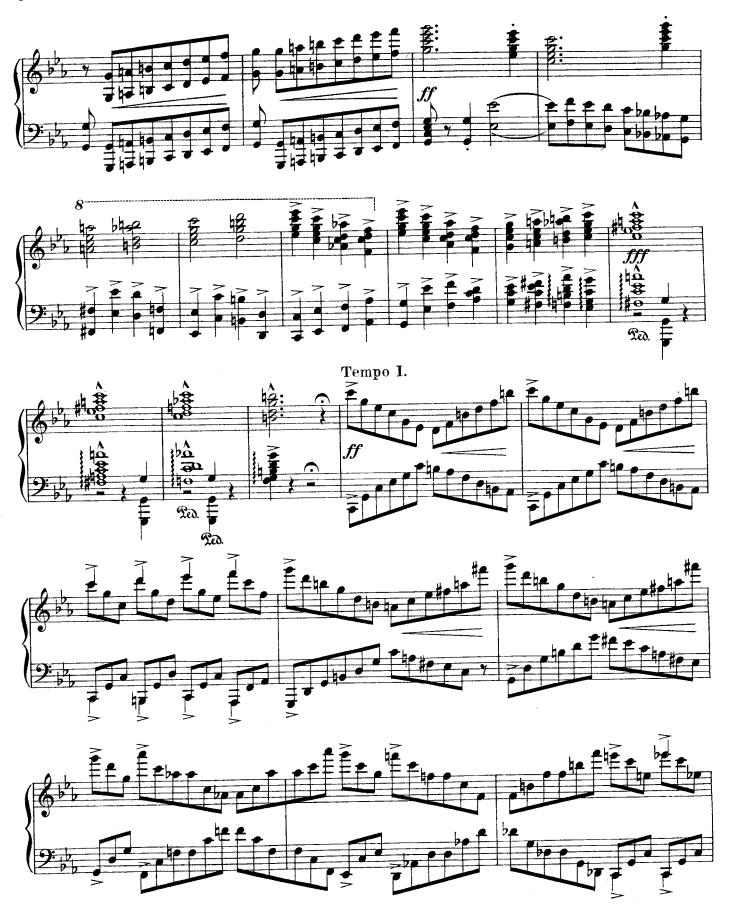

Title: Esquisses de Crimée [Op.8]

Composer: Bortkiewicz, Sergei Copyright: **Public Domain** Publisher: Ries & Erler, 1908

Instrumentation: Piano solo

Style: Early 20th century

#### free-scores on free-scores.com



- share your interpretationcommentcontact the artist

First added the : 2024-04-10 Last update: 2024-04-10 09:17:06

tree-scores.com





### Les rochers d'Outche-Coche.





R. 8305 E.



R. 8305 E.





R. 8305 E.



R. 8305 E.







### Caprices de la mer.







R. 8306 E.



R.8306 E.







R. 8306 E.

Stich und Druck von C. G. Röder G.m.b.H. Leipzig.

Led.

## No 3. Les Promenades d'Aloupka.

a. Idylle orientale.









R. 8307 E.



R.8307 E.

Stich und Druck von C. G. Röder G.m.b.H. Leipzig.





# Nº 3. Les Promenades d'Aloupka. b. Chaos.



R. 8308 E.







R. 8308 E.



R. 8308 E.