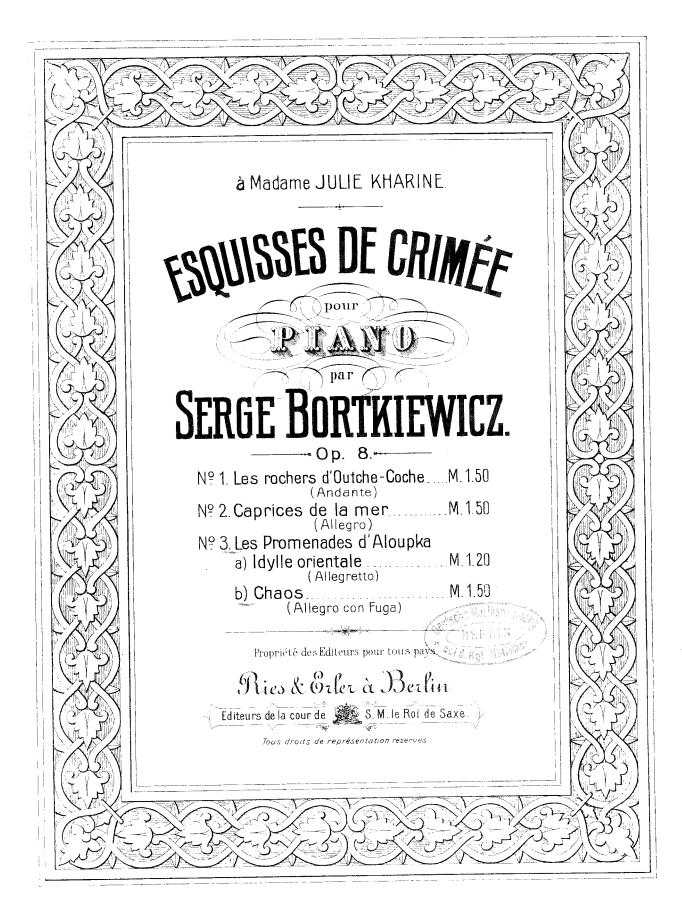

#### Esquisses de Crimée (Op.8)

https://www.free-scores.com/Download-PDF-Sheet-Music-free-scores-admin.htm Artist page:

#### **About the piece**

Title: Esquisses de Crimée [Op.8]

Composer: Bortkiewicz, Sergei Copyright: **Public Domain** Publisher: Ries & Erler, 1908

Instrumentation: Piano solo

Style: Early 20th century