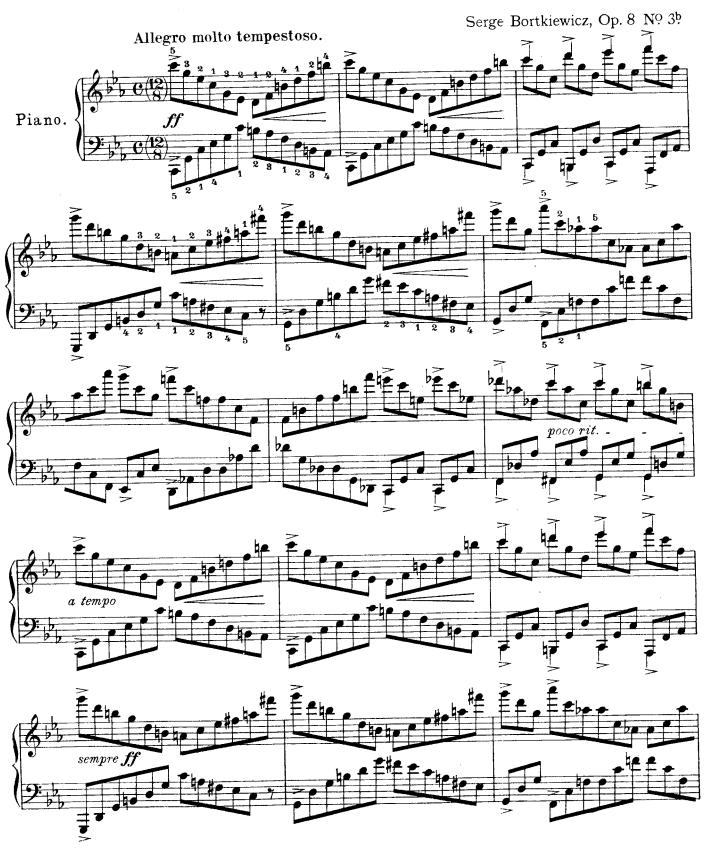

About the piece**



Title: Esquisses de Crimée [Op.8]

Composer: Bortkiewicz, Sergei Copyright: **Public Domain** Publisher: Ries & Erler, 1908

Instrumentation: Piano solo

Style: Early 20th century

#### free-scores on free-scores.com



- share your interpretationcommentcontact the artist

First added the : 2024-04-10 Last update: 2024-04-10 09:17:06

tree-scores.com





### Les rochers d'Outche-Coche.





R. 8305 E.



R. 8305 E.





R. 8305 E.



R. 8305 E.







### Caprices de la mer.







R. 8306 E.



R.8306 E.







R. 8306 E.

Stich und Druck von C. G. Röder G.m.b.H. Leipzig.

Led.

## No 3. Les Promenades d'Aloupka.

a. Idylle orientale.









R. 8307 E.



R.8307 E.

Stich und Druck von C. G. Röder G.m.b.H. Leipzig.





# Nº 3. Les Promenades d'Aloupka. b. Chaos.



R. 8308 E.







R. 8308 E.



R. 8308 E.