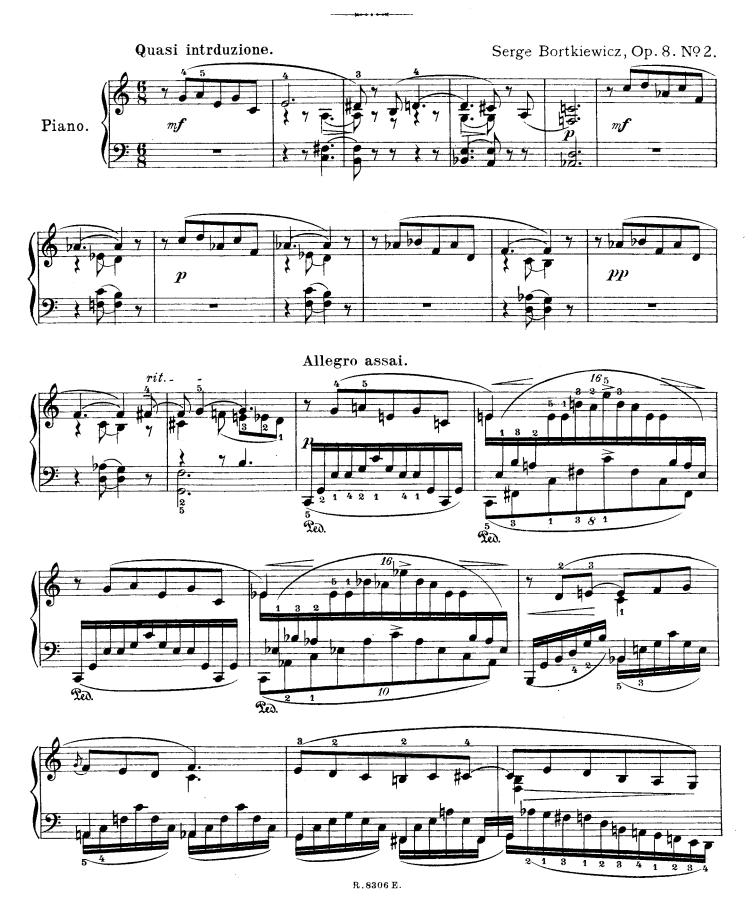

### Caprices de la mer.

R. 8306 E.

R.8306 E.

R. 8306 E.

Stich und Druck von C. G. Röder G.m.b.H. Leipzig.

Led.