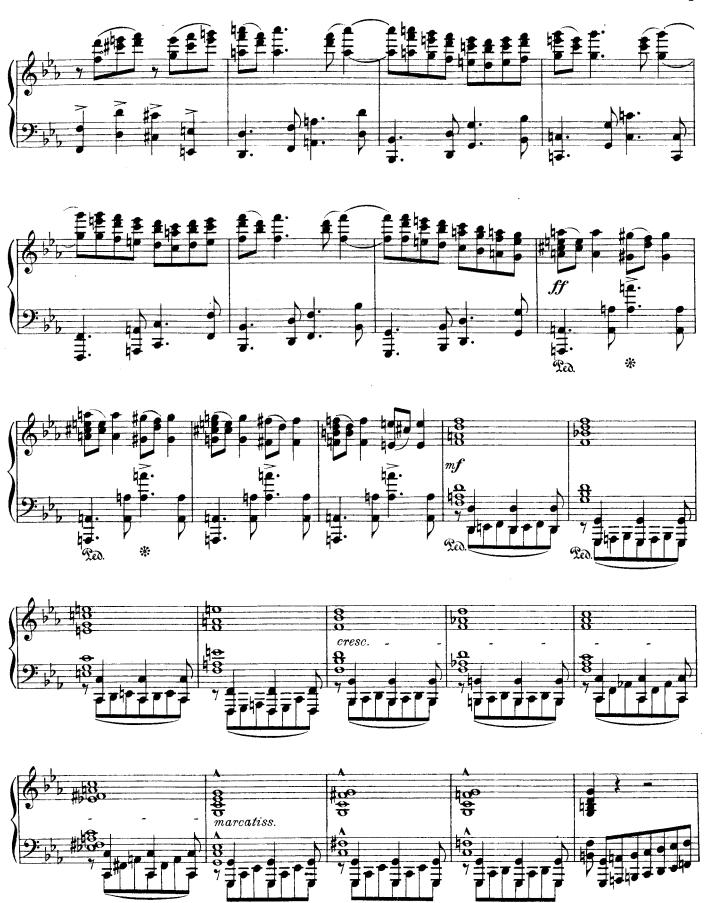

*



Title: Esquisses de Crimée [Op.8]

Composer: Bortkiewicz, Sergei Copyright: **Public Domain** Publisher: Ries & Erler, 1908

Instrumentation: Piano solo

Style: Early 20th century

#### free-scores on free-scores.com



- share your interpretationcommentcontact the artist

First added the : 2024-04-10 Last update: 2024-04-10 09:17:06

tree-scores.com





### Les rochers d'Outche-Coche.





R. 8305 E.



R. 8305 E.





R. 8305 E.



R. 8305 E.







### Caprices de la mer.







R. 8306 E.



R.8306 E.







R. 8306 E.

Stich und Druck von C. G. Röder G.m.b.H. Leipzig.

Led.

## No 3. Les Promenades d'Aloupka.

a. Idylle orientale.









R. 8307 E.



R.8307 E.

Stich und Druck von C. G. Röder G.m.b.H. Leipzig.





# Nº 3. Les Promenades d'Aloupka. b. Chaos.



R. 8308 E.







R. 8308 E.



R. 8308 E.