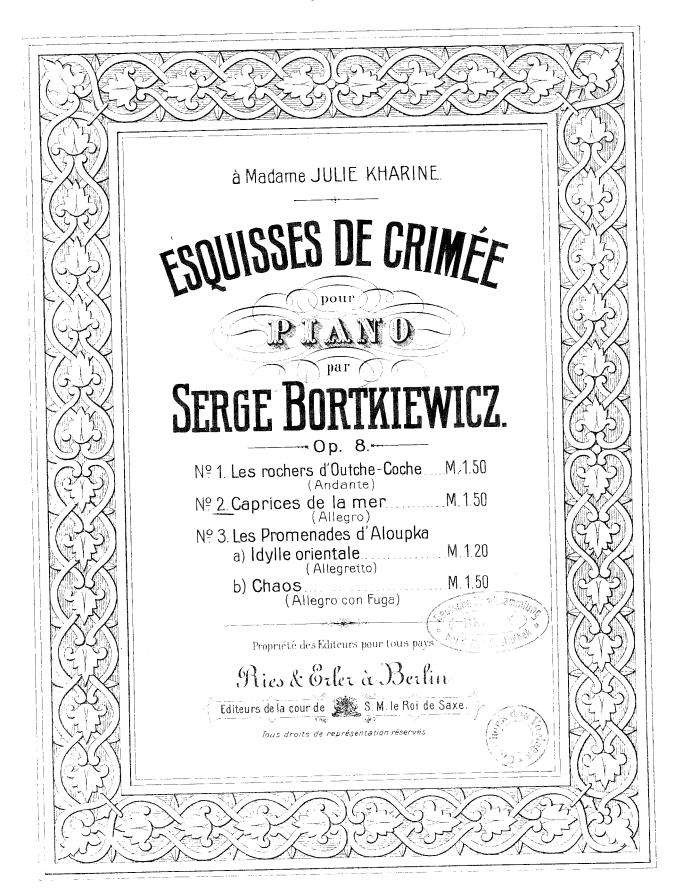

#### Esquisses de Crimée (Op.8)

https://www.free-scores.com/Download-PDF-Sheet-Music-free-scores-admin.htm Artist page:

#### **About the piece**

Title: Esquisses de Crimée [Op.8]

Composer: Bortkiewicz, Sergei Copyright: **Public Domain** Publisher: Ries & Erler, 1908

Instrumentation: Piano solo

Style: Early 20th century