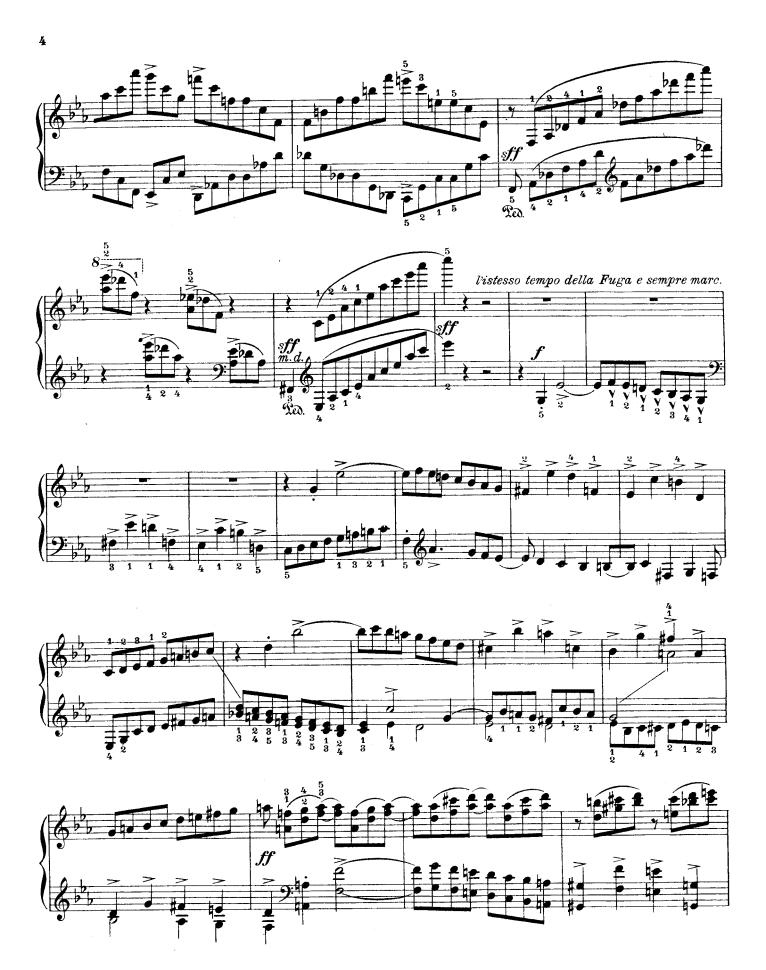

e**



Title: Esquisses de Crimée [Op.8]

Composer: Bortkiewicz, Sergei Copyright: **Public Domain** Publisher: Ries & Erler, 1908

Instrumentation: Piano solo

Style: Early 20th century

#### free-scores on free-scores.com



- share your interpretationcommentcontact the artist

First added the : 2024-04-10 Last update: 2024-04-10 09:17:06

tree-scores.com





### Les rochers d'Outche-Coche.





R. 8305 E.



R. 8305 E.





R. 8305 E.



R. 8305 E.







### Caprices de la mer.







R. 8306 E.



R.8306 E.







R. 8306 E.

Stich und Druck von C. G. Röder G.m.b.H. Leipzig.

Led.

## No 3. Les Promenades d'Aloupka.

a. Idylle orientale.









R. 8307 E.



R.8307 E.

Stich und Druck von C. G. Röder G.m.b.H. Leipzig.





# Nº 3. Les Promenades d'Aloupka. b. Chaos.



R. 8308 E.







R. 8308 E.



R. 8308 E.