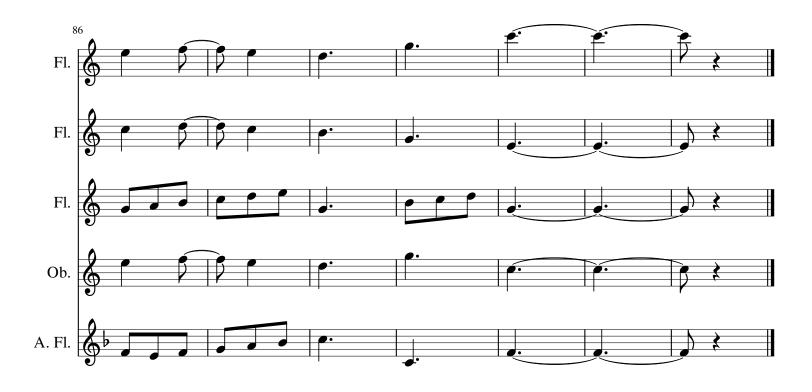

#### About the piece

Title: Bring a Torch, Jeanette, Isabella

**Composer:** Charpentier, Marc-Antoine

**Arranger:** Baptiste, Ron

Copyright: Creative Commons Licence

Style: Christmas - Carols

Comment: flute (3), alto flute, oboe