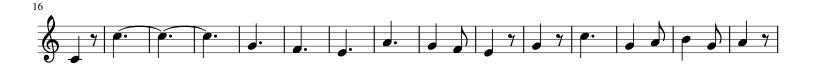

#### About the piece

Title: Bring a Torch, Jeanette, Isabella

**Composer:** Charpentier, Marc-Antoine

**Arranger:** Baptiste, Ron

Copyright: Creative Commons Licence

Style: Christmas - Carols

Comment: flute (3), alto flute, oboe