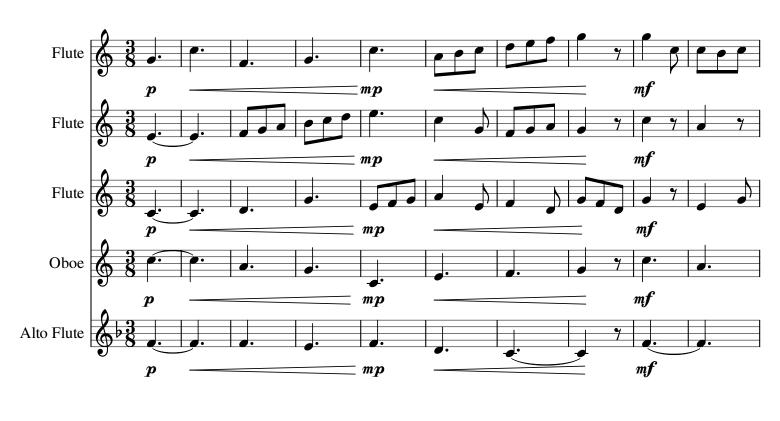

#### About the piece

Title: Bring a Torch, Jeanette, Isabella

**Composer:** Charpentier, Marc-Antoine

**Arranger:** Baptiste, Ron

Copyright: Creative Commons Licence

Style: Christmas - Carols

Comment: flute (3), alto flute, oboe