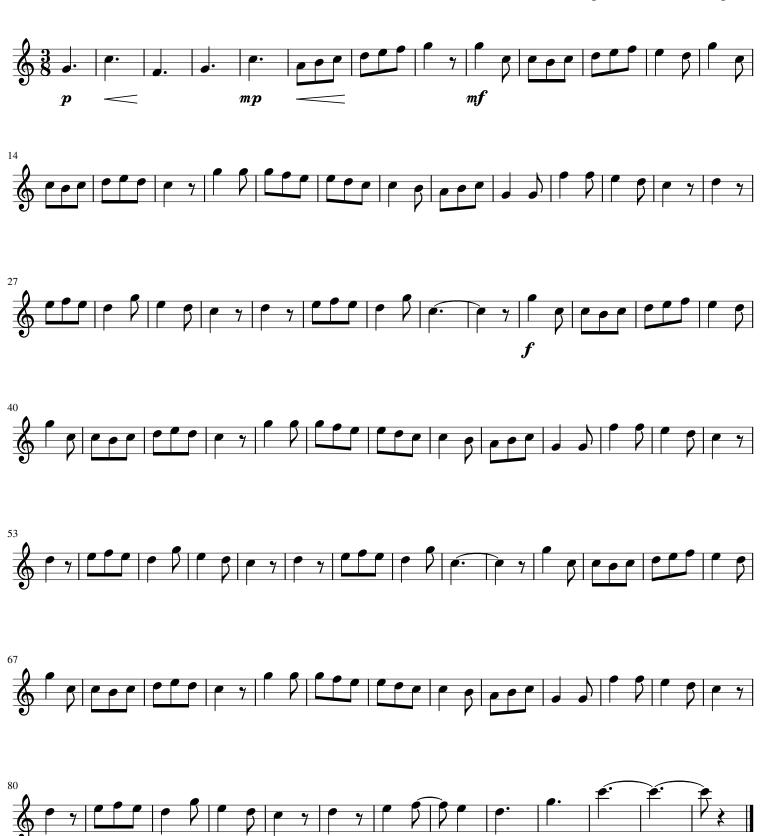

#### About the piece

Title: Bring a Torch, Jeanette, Isabella

**Composer:** Charpentier, Marc-Antoine

**Arranger:** Baptiste, Ron

Copyright: Creative Commons Licence

Style: Christmas - Carols

Comment: flute (3), alto flute, oboe