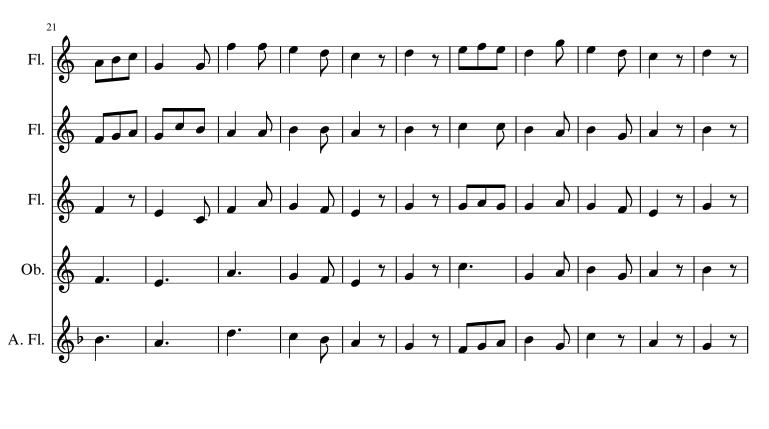

#### About the piece

Title: Bring a Torch, Jeanette, Isabella

**Composer:** Charpentier, Marc-Antoine

**Arranger:** Baptiste, Ron

Copyright: Creative Commons Licence

Style: Christmas - Carols

Comment: flute (3), alto flute, oboe