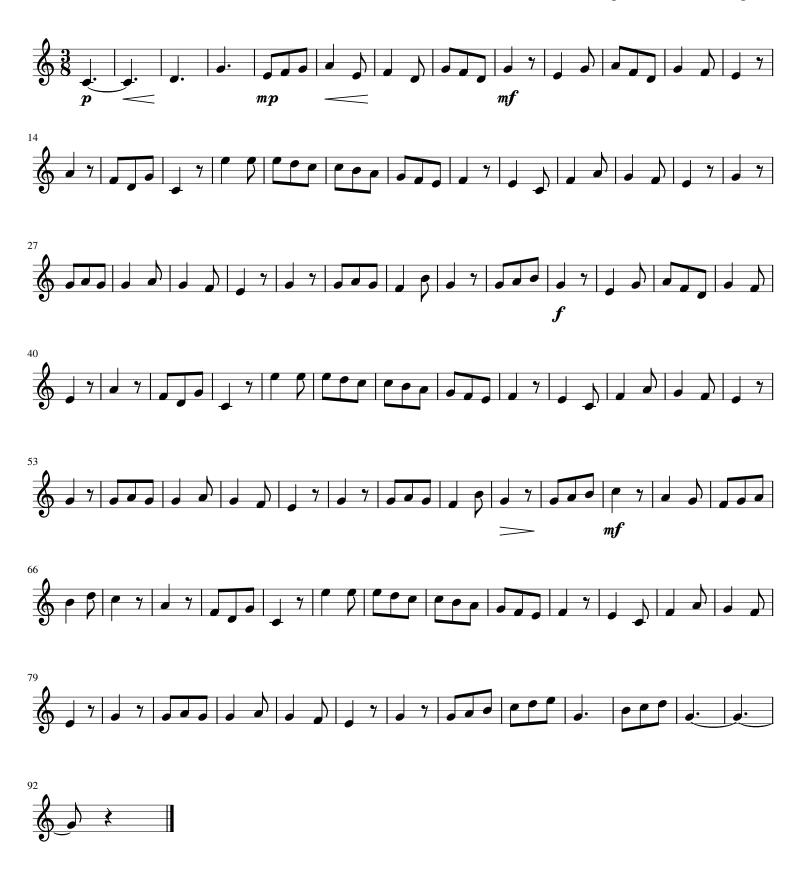

#### About the piece

Title: Bring a Torch, Jeanette, Isabella

**Composer:** Charpentier, Marc-Antoine

**Arranger:** Baptiste, Ron

Copyright: Creative Commons Licence

Style: Christmas - Carols

Comment: flute (3), alto flute, oboe