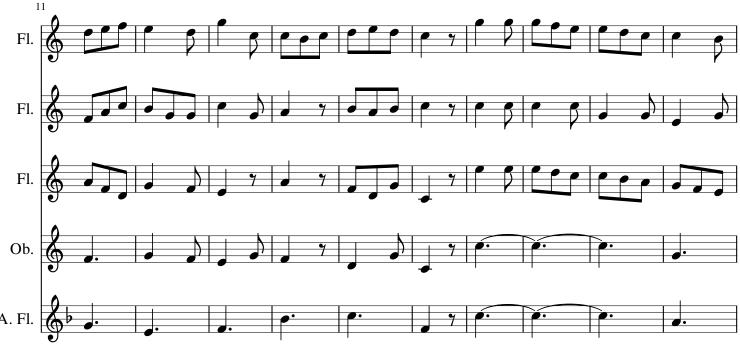

#### About the piece

Title: Bring a Torch, Jeanette, Isabella

**Composer:** Charpentier, Marc-Antoine

**Arranger:** Baptiste, Ron

Copyright: Creative Commons Licence

Style: Christmas - Carols

Comment: flute (3), alto flute, oboe