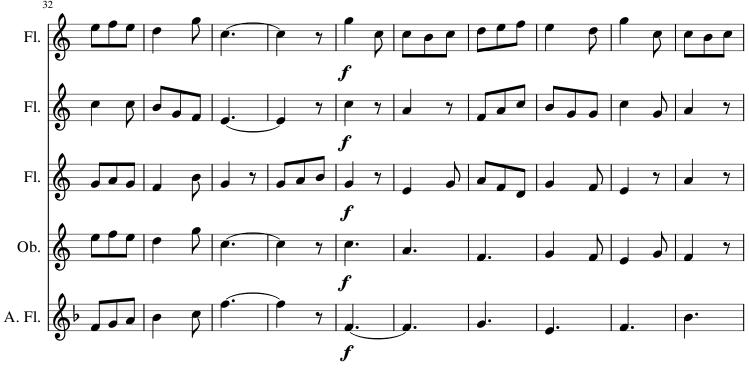

#### About the piece

Title: Bring a Torch, Jeanette, Isabella

**Composer:** Charpentier, Marc-Antoine

**Arranger:** Baptiste, Ron

Copyright: Creative Commons Licence

Style: Christmas - Carols

Comment: flute (3), alto flute, oboe