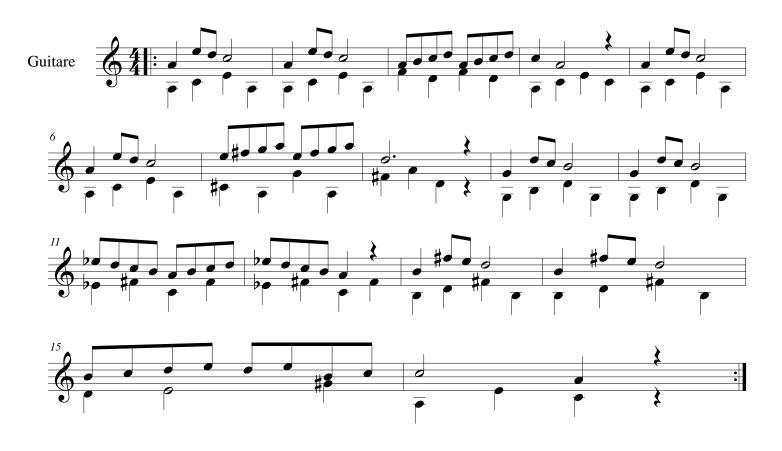

t at the university. Ive also played in different bands as guitarist, pianist and singer.

Artist page : https://www.free-scores.com/Download-PDF-Sheet-Music-thierry-chauve.htm

## About the piece



Title: Composer: Arranger: Copyright: Publisher: Instrumentation: Style:

Destin tonal (guitare) Chauve, Thierry Chauve, Thierry Thierry Chauve © All rights reserved Chauve, Thierry Guitar solo (standard notation) Classical

Thierry Chauve on free-scores.com



listen to the audio

share your interpretation
comment

pay the licence

contact the artist

LICENSE This sheet music requires an authorization

for public performances

for use by teachers

Buy this license at : https://www.free-scores.com//licence-partition-uk.php?partition=90958

## Destin tonal (guitare)

Musique de Thierry Chauve