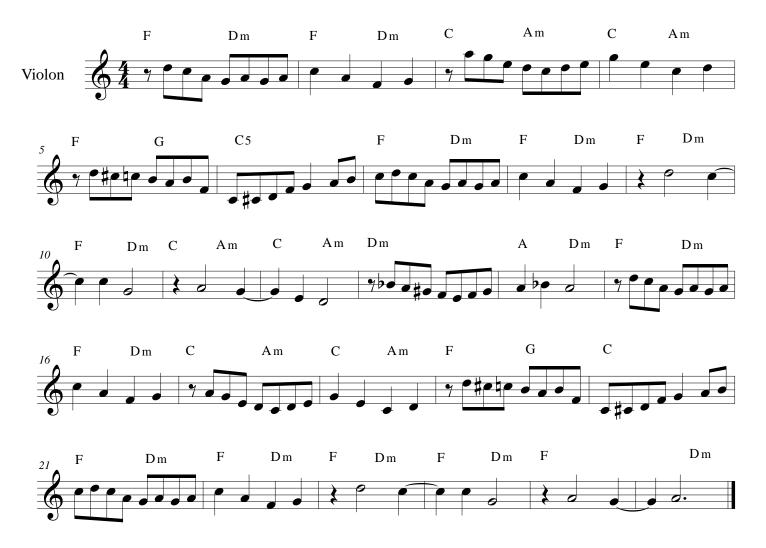

nt bands as guitarist, pianist and singer.

Artist page: https://www.free-scores.com/Download-PDF-Sheet-Music-thierry-chauve.htm

#### About the piece



Title: Enigma Penta 2 Composer: Chauve, Thierry Arranger: Chauve, Thierry

Copyright: Thierry Chauve © All rights reserved

Publisher: Chauve, Thierry Instrumentation: Orchestra Style: Jazz

### Thierry Chauve on free-scores.com



This sheet music requires an authorization

- for public performances
- for use by teachers

Buy this license at:

First added the: 2016-07-04

https://www.free-scores.com//licence-partition-uk.php?partition=93166



- listen to the audio
- share your interpretation
- comment
- pay the licence
- contact the artist

Last update : 2016-07-04 13:40:43

tree-scores.com

# Enigma Penta 2

Musique de Thierry Chauve