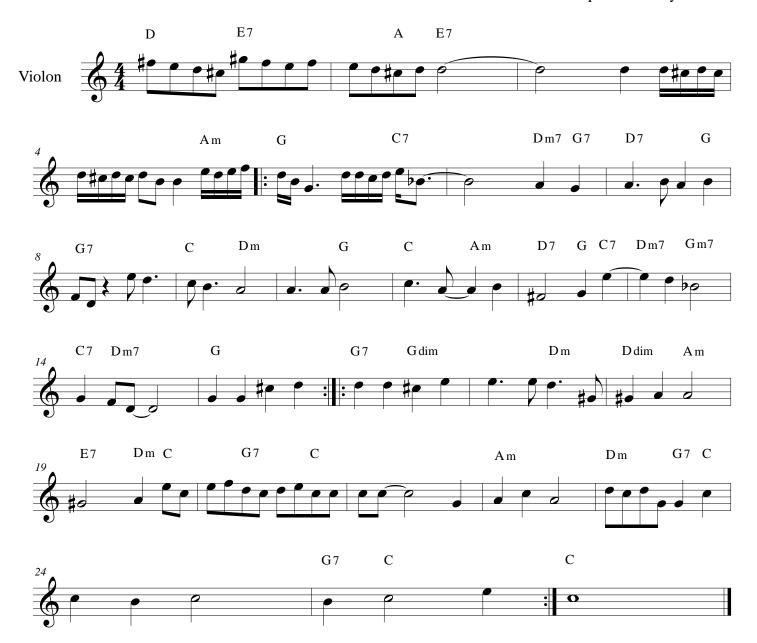

nd singer.

Artist page: https://www.free-scores.com/Download-PDF-Sheet-Music-thierry-chauve.htm

#### About the piece



Title: Eternel Azur, version 2

Composer: Chauve, Thierry Arranger: Chauve, Thierry

Copyright: Thierry Chauve © All rights reserved

Publisher: Chauve, Thierry

Instrumentation: Orchestra

Style: Popular / Dance

### Thierry Chauve on free-scores.com



This sheet music requires an authorization

- for public performances
- for use by teachers

Buy this license at:

First added the: 2015-06-11

https://www.free-scores.com//licence-partition-uk.php?partition=79205



- listen to the audio
- share your interpretation
- comment
- pay the licence
- contact the artist

Last update : 2015-06-11 14:13:09

tree-scores.com

# Eternel Azur, version 2

Musique de Thierry Chauve