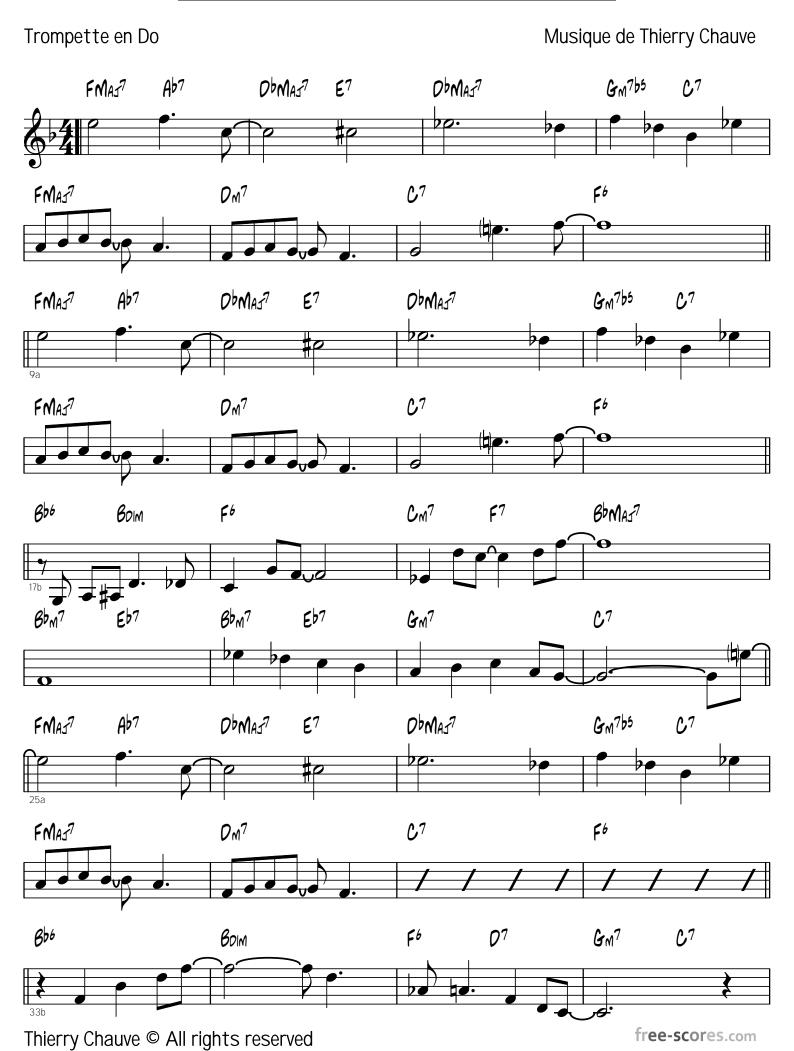

#### About the piece

Title: Remarkable Commune

Chauve, Thierry Composer: Arranger: Chauve, Thierry

Copyright: Thierry Chauve © All rights reserved

Publisher: Chauve, Thierry

Instrumentation: Trumpet, Guitar, Piano, Bass

Style: Jazz