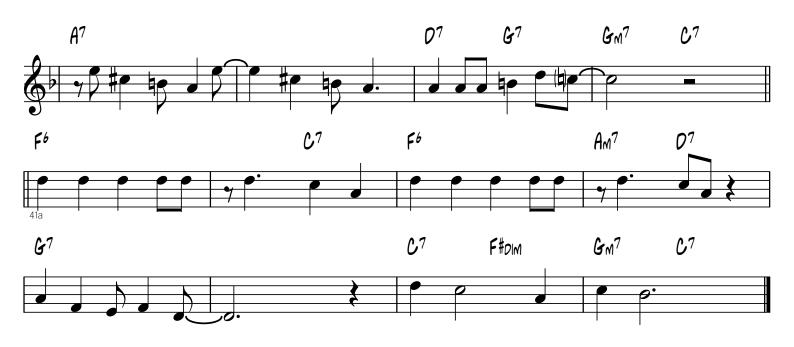

#### About the piece

Title: Remarkable Commune

Chauve, Thierry Composer: Arranger: Chauve, Thierry

Copyright: Thierry Chauve © All rights reserved

Publisher: Chauve, Thierry

Instrumentation: Trumpet, Guitar, Piano, Bass

Style: Jazz