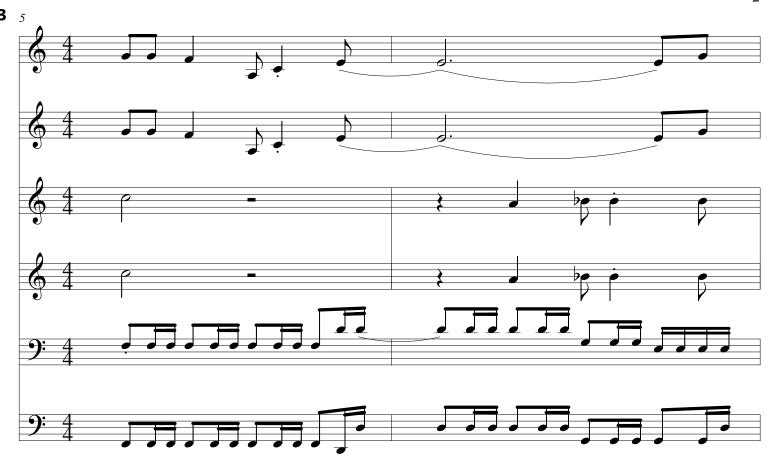

- listen to the audio
- share your interpretation
- comment
- pay the licence
- contact the artist

First added the: 2016-10-19 Last update : 2016-10-19 12:19:49 tree-scores.com

Oc : ocarina ; Ld 1 : lead (square 1 ; MB : music box

Ld 2 : lead (square) 2 ; Saw : lead 2 (sawtooth) ; Bas : basse

SD: Synth drum; Pad: pad 8 (sweep)