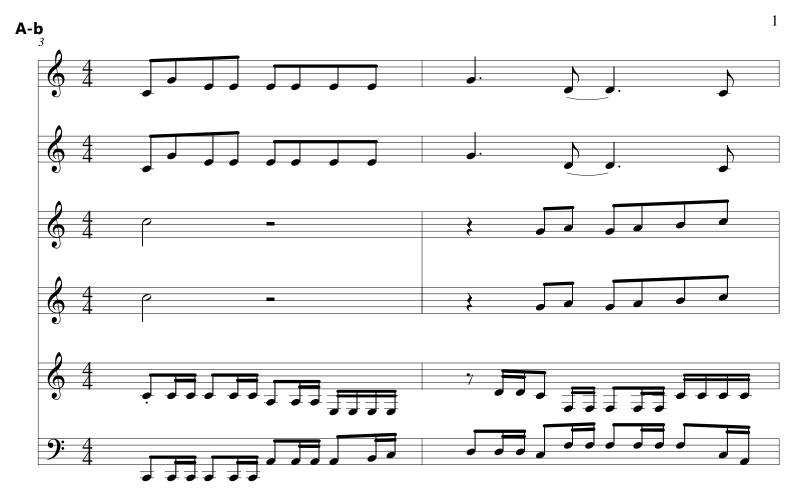

- listen to the audio
- share your interpretation
- comment
- pay the licence
- contact the artist

First added the: 2016-10-19 Last update : 2016-10-19 12:19:49 tree-scores.com

Oc : ocarina ; Ld 1 : lead (square 1 ; MB : music box

Ld 2 : lead (square) 2 ; Saw : lead 2 (sawtooth) ; Bas : basse

SD: Synth drum; Pad: pad 8 (sweep)