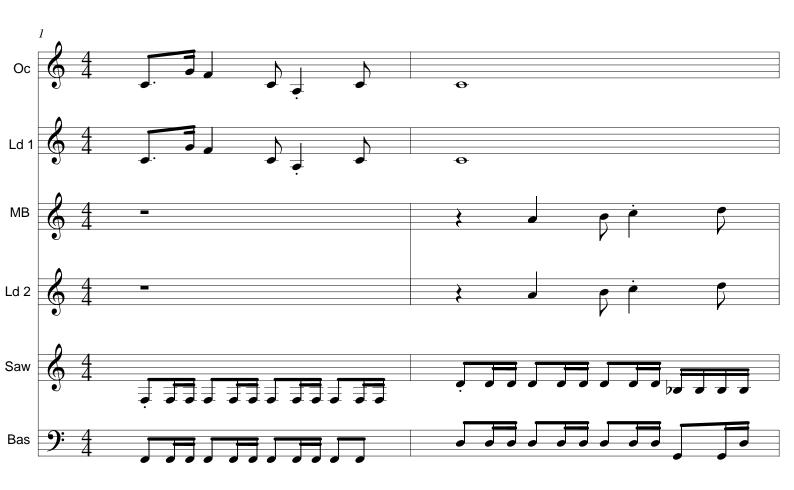

- listen to the audio
- share your interpretation
- comment
- pay the licence
- contact the artist

First added the: 2016-10-19 Last update : 2016-10-19 12:19:49 tree-scores.com

Oc : ocarina ; Ld 1 : lead (square 1 ; MB : music box

Ld 2 : lead (square) 2 ; Saw : lead 2 (sawtooth) ; Bas : basse

SD: Synth drum; Pad: pad 8 (sweep)