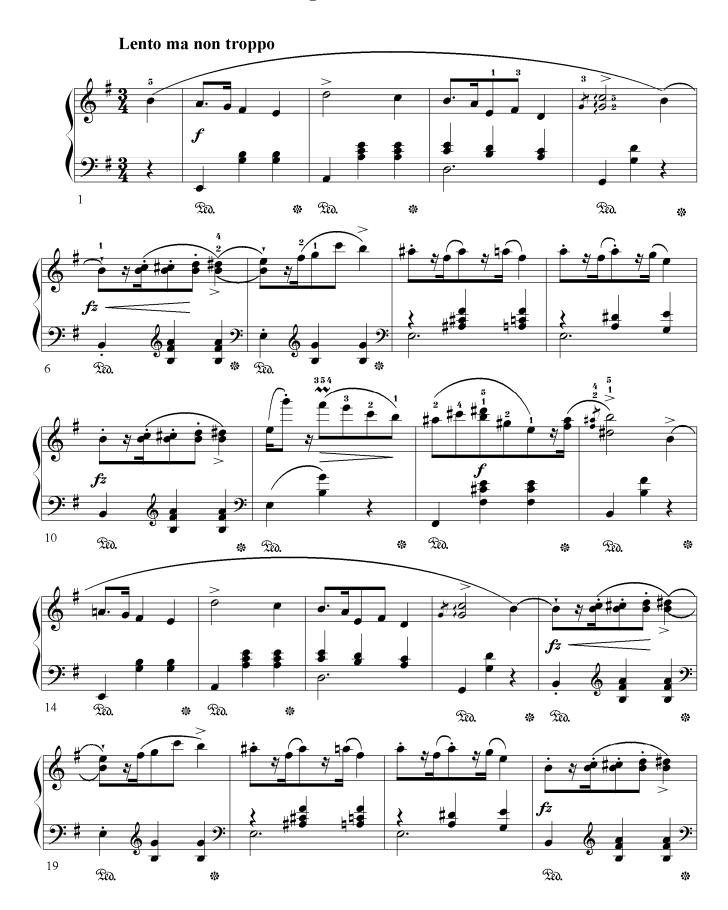

## Mazurka in Em No2 (Opus 17)

#### **About the piece**

Title: Mazurka in Em No2 [Opus 17]

Chopin, Frédéric Composer: Public Domain Copyright: Instrumentation: Piano solo Style: Romantic

## Mazurka

*Opus 17 N° 2* 