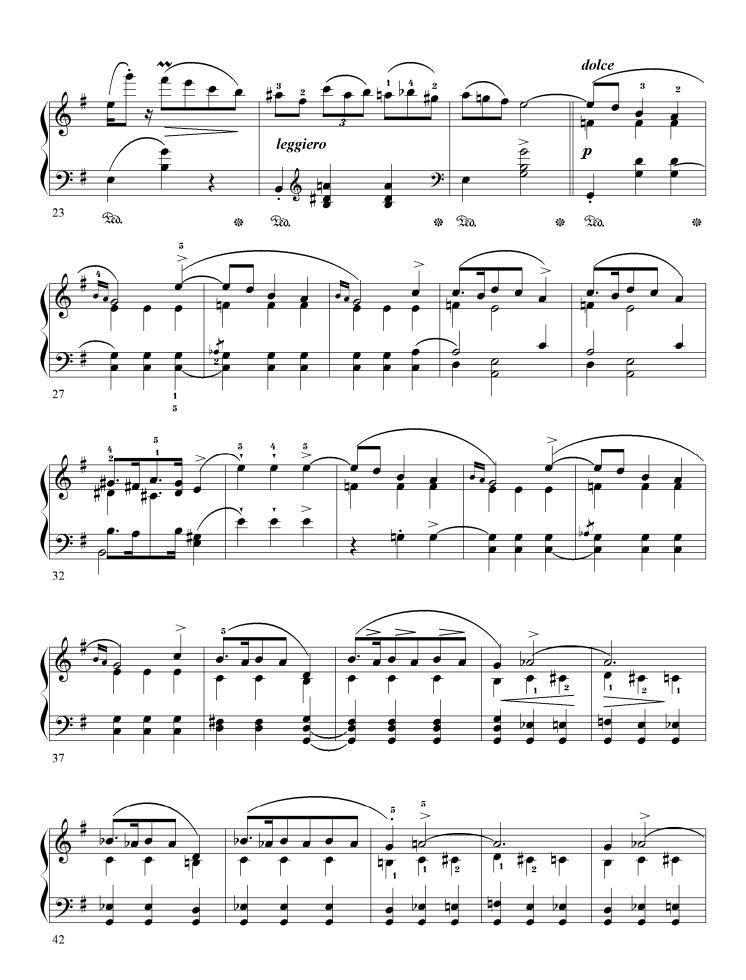

## Mazurka in Em No2 (Opus 17)

#### **About the piece**

Title: Mazurka in Em No2 [Opus 17]

Chopin, Frédéric Composer: Public Domain Copyright: Instrumentation: Piano solo Style: Romantic

## Mazurka

*Opus 17 N° 2* 