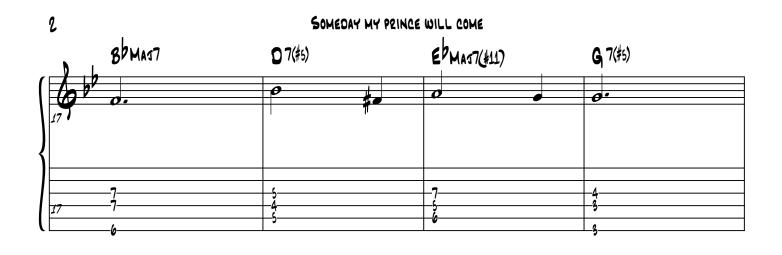

# SOMEDAY MY PRINCE WILL COME

(SNOW WHITE AND THE SEVEN DWARFS) (DISNEY 1987) JA22 WALT2 J=144 ©FEANK CHUECHILL (1901-1942) Bb MAST EbMAJ7(#11) G 7(#5) **1**7(#5) MELODY 3-NOTES GUITAR COMPING GUITAR G 7(#5) CMIN7 29 F7 Dhoim **D**M7 C M11 **D**poim DMIN7 C M11 F7