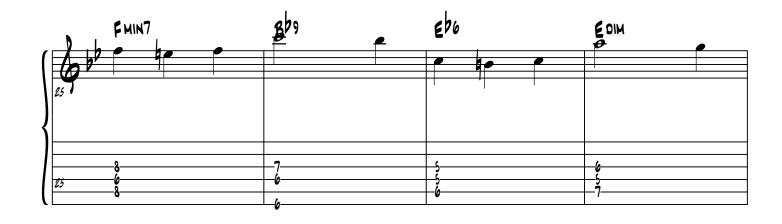

# SOMEDAY MY PRINCE WILL COME

(SNOW WHITE AND THE SEVEN DWARFS) (DISNEY 1987) JA22 WALT2 J=144 ©FEANK CHUECHILL (1901-1942) Bb MAST EbMAJ7(#11) G 7(#5) **1**7(#5) MELODY 3-NOTES GUITAR COMPING GUITAR G 7(#5) CMIN7 29 F7 Dhoim **D**M7 C M11 **D**poim DMIN7 C M11 F7