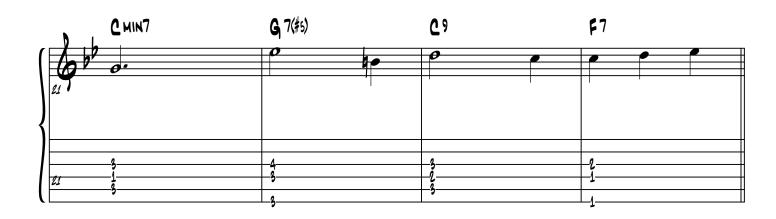

# SOMEDAY MY PRINCE WILL COME

(SNOW WHITE AND THE SEVEN DWARFS) (DISNEY 1987) JA22 WALT2 J=144 ©FEANK CHUECHILL (1901-1942) Bb MAST EbMAJ7(#11) G 7(#5) **1**7(#5) MELODY 3-NOTES GUITAR COMPING GUITAR G 7(#5) CMIN7 29 F7 Dhoim **D**M7 C M11 **D**poim DMIN7 C M11 F7