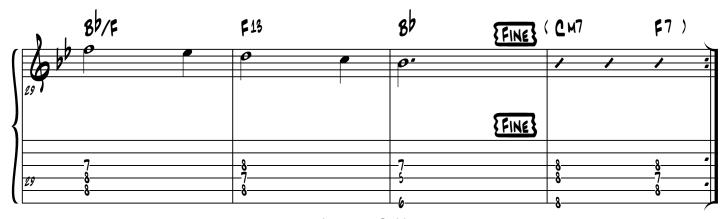

# SOMEDAY MY PRINCE WILL COME

(SNOW WHITE AND THE SEVEN DWARFS) (DISNEY 1987) JA22 WALT2 J=144 ©FEANK CHUECHILL (1901-1942) Bb MAST EbMAJ7(#11) G 7(#5) **1**7(#5) MELODY 3-NOTES GUITAR COMPING GUITAR G 7(#5) CMIN7 29 F7 Dhoim **D**M7 C M11 **D**poim DMIN7 C M11 F7