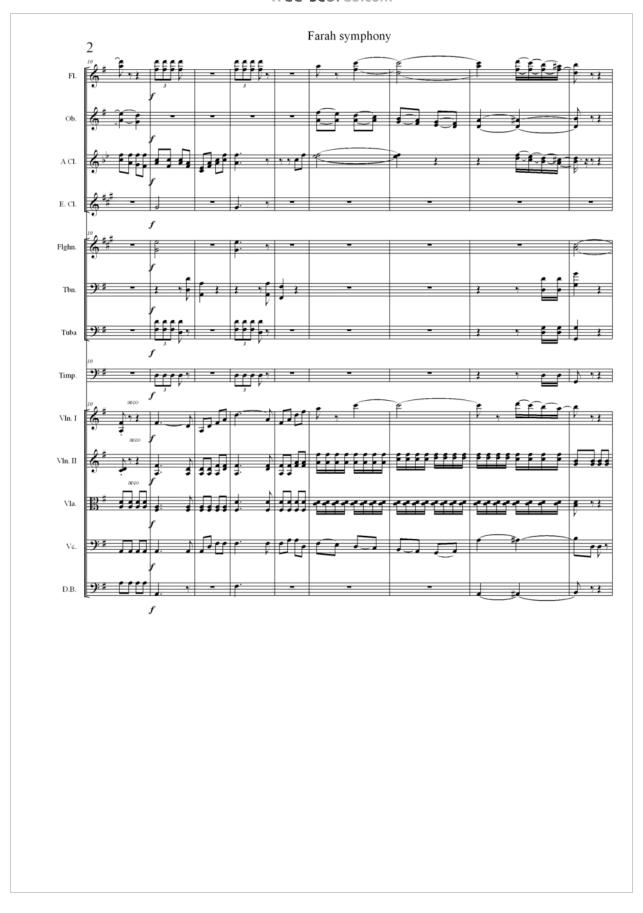

## Frah symphony

## About the piece

Title:Frah symphonyComposer:Daou, MaamounArranger:Daou, Maamoun

Copyright: Maamoun Daou © All rights reserved

Publisher: Daou, Maamoun

Instrumentation: Orchestra Style: Classical

Comment: this symphony based on the great " Kamal Joumblat "

book "farah - joy - joie" . The main theme(3 seconds) was captured From "Dima Raad" ring tone. I'd write this sample with a notator program called finale allegro... its voices are very weak ... so plz don't judge my work just

based on the voices.i hope you II apperciate the composition. best regards Maamoun Daou