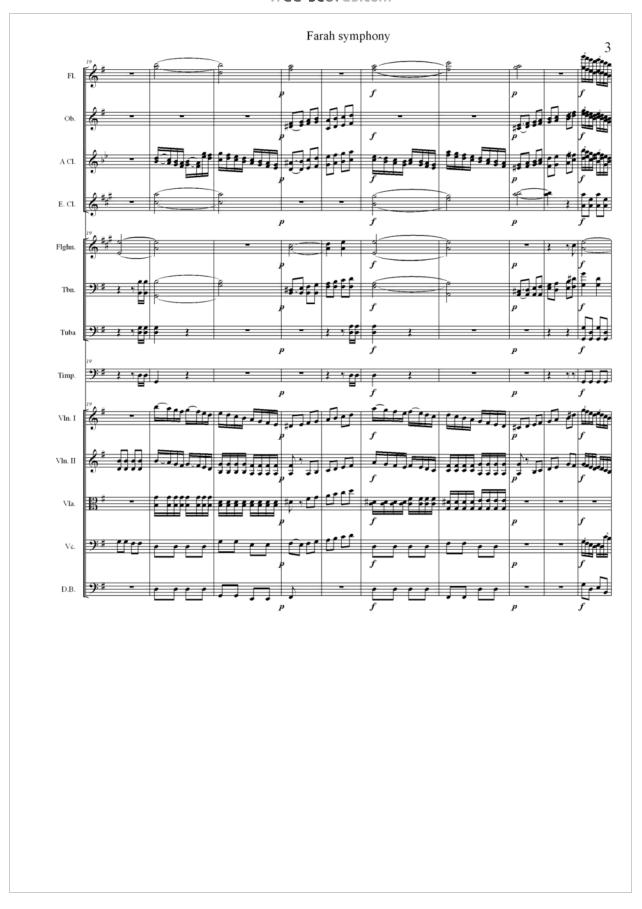

## Frah symphony

## About the piece

Title:Frah symphonyComposer:Daou, MaamounArranger:Daou, Maamoun

Copyright: Maamoun Daou © All rights reserved

Publisher: Daou, Maamoun

Instrumentation: Orchestra Style: Classical

Comment: this symphony based on the great " Kamal Joumblat "

book "farah - joy - joie" . The main theme(3 seconds) was captured From "Dima Raad" ring tone. I'd write this sample with a notator program called finale allegro... its voices are very weak ... so plz don't judge my work just

based on the voices.i hope you II apperciate the composition. best regards Maamoun Daou