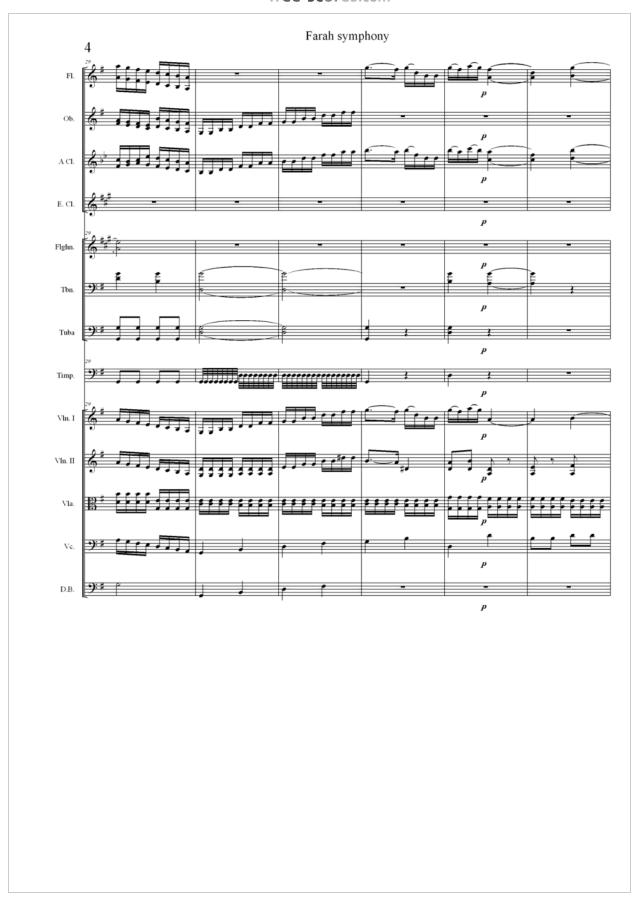

## Frah symphony

## About the piece

Title:Frah symphonyComposer:Daou, MaamounArranger:Daou, Maamoun

Copyright: Maamoun Daou © All rights reserved

Publisher: Daou, Maamoun

Instrumentation: Orchestra Style: Classical

Comment: this symphony based on the great " Kamal Joumblat "

book "farah - joy - joie" . The main theme(3 seconds) was captured From "Dima Raad" ring tone. I'd write this sample with a notator program called finale allegro... its voices are very weak ... so plz don't judge my work just

based on the voices.i hope you II apperciate the composition. best regards Maamoun Daou