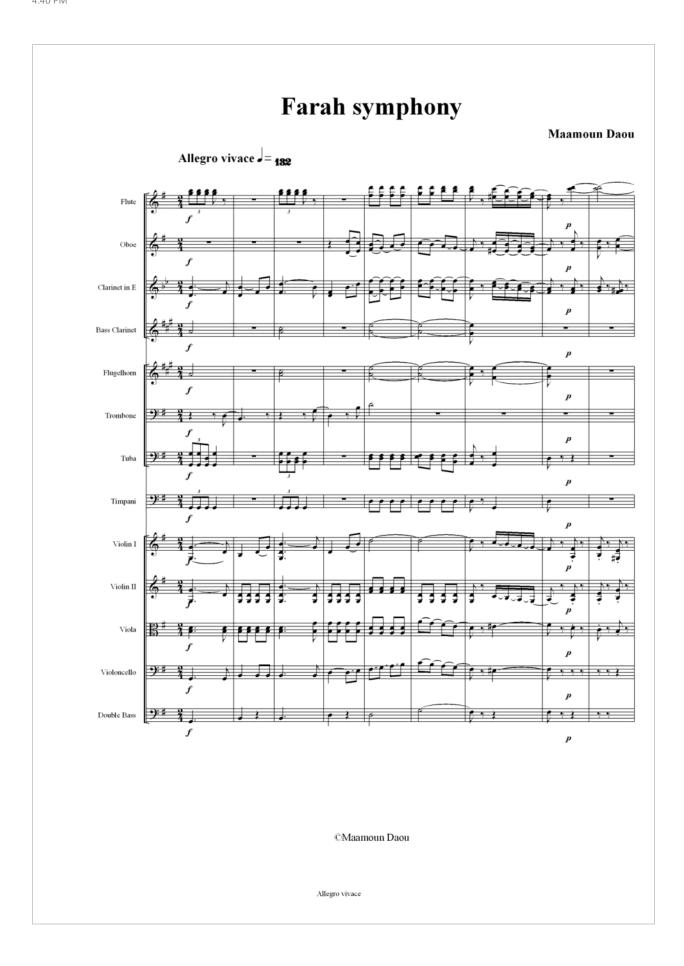

## Frah symphony

## About the piece

Title:Frah symphonyComposer:Daou, MaamounArranger:Daou, Maamoun

Copyright: Maamoun Daou © All rights reserved

Publisher: Daou, Maamoun

Instrumentation: Orchestra Style: Classical

Comment: this symphony based on the great " Kamal Joumblat "

book "farah - joy - joie" . The main theme(3 seconds) was captured From "Dima Raad" ring tone. I'd write this sample with a notator program called finale allegro... its voices are very weak ... so plz don't judge my work just

based on the voices.i hope you II apperciate the composition. best regards Maamoun Daou