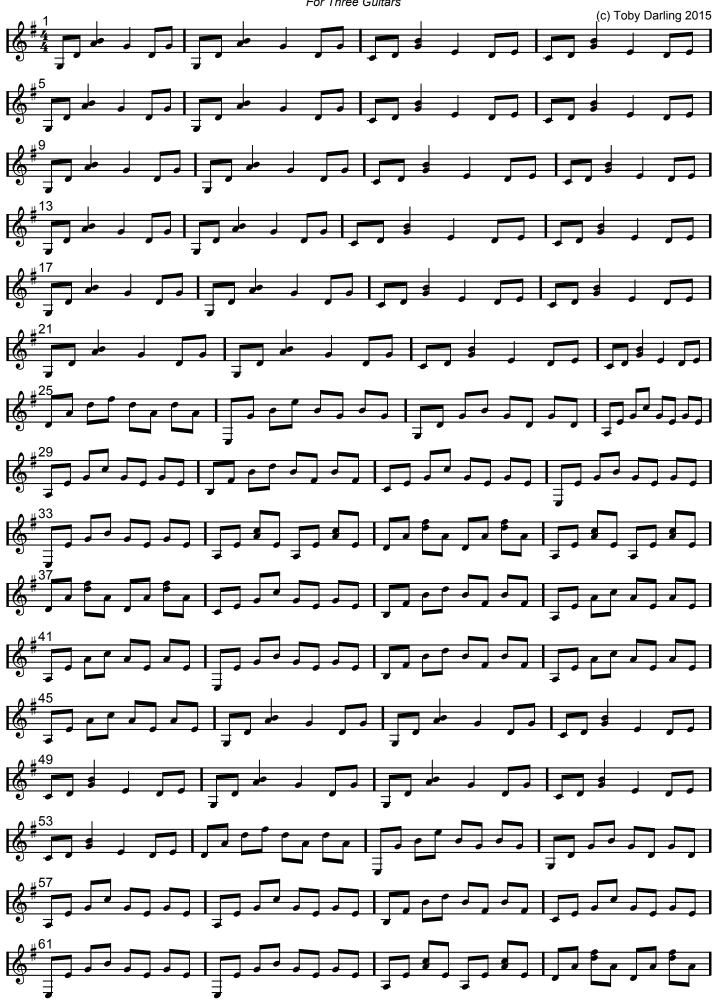

#### About the piece

|  | Title:           | Magi Trio [166]                                                                                                                                                                                      |
|--|------------------|------------------------------------------------------------------------------------------------------------------------------------------------------------------------------------------------------|
|  | Composer:        | Darling, Toby                                                                                                                                                                                        |
|  | Arranger:        | Darling, Toby                                                                                                                                                                                        |
|  | Copyright:       | Copyright © Toby Darling 2015 Creative Commons                                                                                                                                                       |
|  | Publisher:       | Darling, Toby                                                                                                                                                                                        |
|  | Instrumentation: | 3 guitars (trio)                                                                                                                                                                                     |
|  | Style:           | Modern classical                                                                                                                                                                                     |
|  | Comment:         | This is an instrumental version of a setting I made for<br>Yeats' poem 'The Magi'. The guitar 2 part in the second<br>half is quite difficult to play and apologies for not<br>performing it better. |

# Magi trio For Three Guitars

### Magi trio

### Magi trio For Three Guitars

free-scores.com