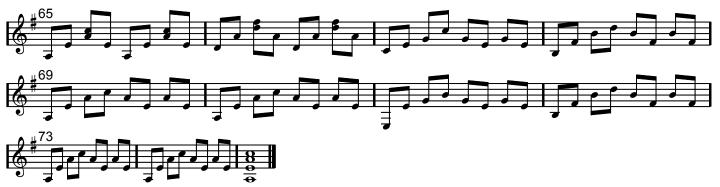

#### About the piece

|  | Title:           | Magi Trio [166]                                                                                                                                                                                      |
|--|------------------|------------------------------------------------------------------------------------------------------------------------------------------------------------------------------------------------------|
|  | Composer:        | Darling, Toby                                                                                                                                                                                        |
|  | Arranger:        | Darling, Toby                                                                                                                                                                                        |
|  | Copyright:       | Copyright © Toby Darling 2015 Creative Commons                                                                                                                                                       |
|  | Publisher:       | Darling, Toby                                                                                                                                                                                        |
|  | Instrumentation: | 3 guitars (trio)                                                                                                                                                                                     |
|  | Style:           | Modern classical                                                                                                                                                                                     |
|  | Comment:         | This is an instrumental version of a setting I made for<br>Yeats' poem 'The Magi'. The guitar 2 part in the second<br>half is quite difficult to play and apologies for not<br>performing it better. |

# Magi trio For Three Guitars

### Magi trio

### Magi trio For Three Guitars

free-scores.com