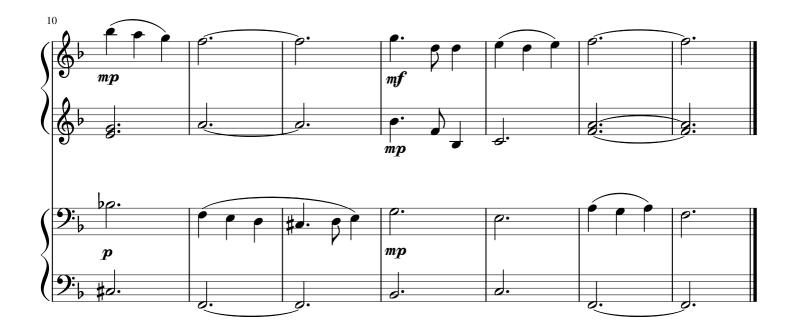

## About the piece

| Title:           | Leise rieselt der Schnee, The Snow Falls Quietly<br>[German Advent Song and Christmas Carol] |
|------------------|----------------------------------------------------------------------------------------------|
| Composer:        | Ebel, Eduard                                                                                 |
| Copyright:       | Copyright © Klaus Heidtmann                                                                  |
| Publisher:       | Heidtmann, Klaus                                                                             |
| Instrumentation: | 1 Piano, 4 Hands (duet)                                                                      |
| Style:           | Christmas - Carols                                                                           |
| Comment:         | Easy arrangement:<br>https://www.free-scores.com/sheetmusic?p=apJixye0x9                     |

## Leise rieselt der Schnee The Snow Falls Quietly, Doucement tombe la neige

German Carol

Text und Musik: Eduard Ebel