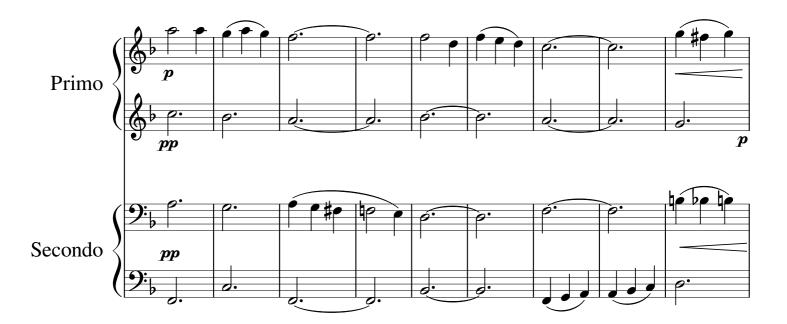

## About the piece

| Title:           | Leise rieselt der Schnee, The Snow Falls Quietly<br>[German Advent Song and Christmas Carol] |
|------------------|----------------------------------------------------------------------------------------------|
| Composer:        | Ebel, Eduard                                                                                 |
| Copyright:       | Copyright © Klaus Heidtmann                                                                  |
| Publisher:       | Heidtmann, Klaus                                                                             |
| Instrumentation: | 1 Piano, 4 Hands (duet)                                                                      |
| Style:           | Christmas - Carols                                                                           |
| Comment:         | Easy arrangement:<br>https://www.free-scores.com/sheetmusic?p=apJixye0x9                     |

## Leise rieselt der Schnee The Snow Falls Quietly, Doucement tombe la neige

German Carol

Text und Musik: Eduard Ebel