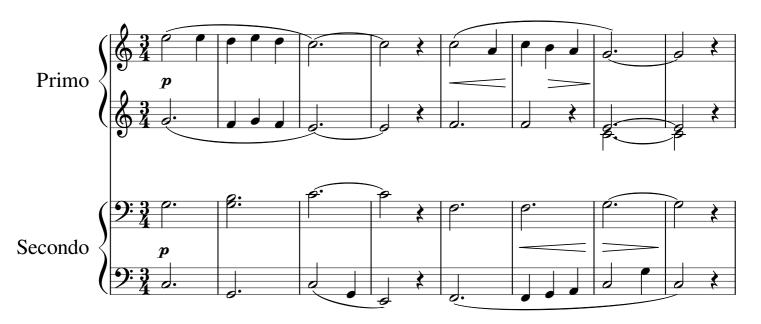

## About the piece

| Title:           | Leise rieselt der Schnee, The Snow Falls Quietly<br>[German Advent Song and Christmas Carol] |
|------------------|----------------------------------------------------------------------------------------------|
| Composer:        | Ebel, Eduard                                                                                 |
| Copyright:       | Copyright © Klaus Heidtmann                                                                  |
| Publisher:       | Heidtmann, Klaus                                                                             |
| Instrumentation: | 1 Piano, 4 Hands (duet)                                                                      |
| Style:           | Christmas - Carols                                                                           |
| Comment:         | Easy arrangement:<br>https://www.free-scores.com/sheetmusic?p=apJixye0x9                     |

## Leise rieselt der Schnee The Snow Falls Quietly, Doucement tombe la neige

German Carol

Text und Musik: Eduard Ebel