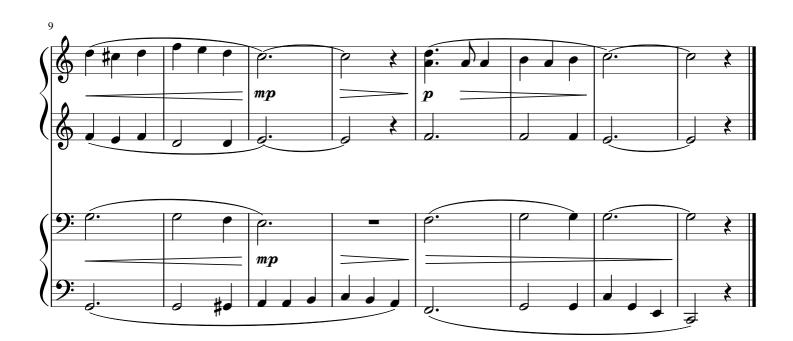

## About the piece

| Title:           | Leise rieselt der Schnee, The Snow Falls Quietly<br>[German Advent Song and Christmas Carol] |
|------------------|----------------------------------------------------------------------------------------------|
| Composer:        | Ebel, Eduard                                                                                 |
| Copyright:       | Copyright © Klaus Heidtmann                                                                  |
| Publisher:       | Heidtmann, Klaus                                                                             |
| Instrumentation: | 1 Piano, 4 Hands (duet)                                                                      |
| Style:           | Christmas - Carols                                                                           |
| Comment:         | Easy arrangement:<br>https://www.free-scores.com/sheetmusic?p=apJixye0x9                     |

## Leise rieselt der Schnee The Snow Falls Quietly, Doucement tombe la neige

German Carol

Text und Musik: Eduard Ebel