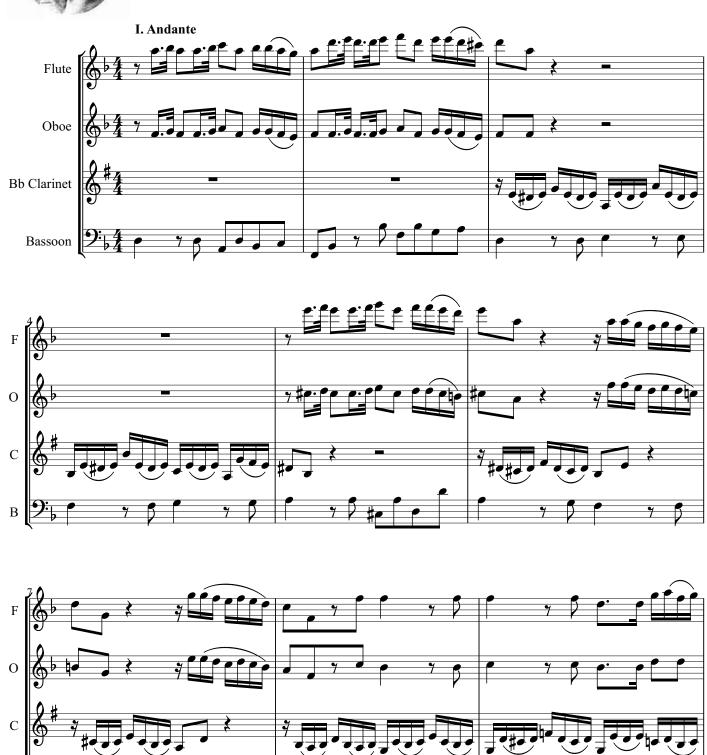

## About the piece

**Title:** Sonata in D Minor for Woodwind Quartet [FaWV N:d2]

Composer: Fasch, Johann Friedrich

Arranger: Magatagan, Mike
Copyright: Public Domain
Publisher: Magatagan, Mike

Instrumentation: Wind Quartet: Flute, Oboe, Clarinet, Bassoon

Style: Baroque

**Comment:** FaWV N:d2. Fasch did not publish any music during

his lifetime, and sources for performances of Fasch have to be drawn from either original manuscripts or the few modern editions that have been prepared from his music. This is partly why this collection of Fasch's chamber music comes as a bit of a surprise as the core of his instrumental output is made up of orchestral music -- he has 87 overture suites, 64 concerti, and 19

# Sonata in D Minor

(FaWV N:d2)

Johann Friedrich Fasch (1688-1758) Arranged for Woodwind Quartet by Mike Magatagan 2012