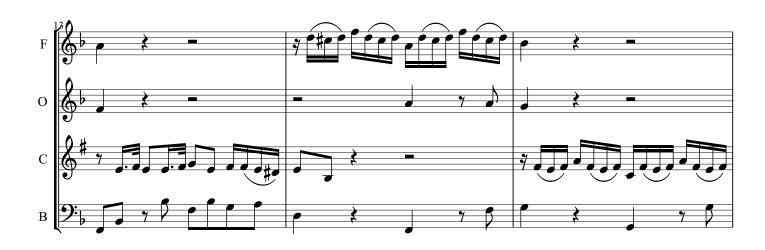

## About the piece

**Title:** Sonata in D Minor for Woodwind Quartet [FaWV N:d2]

Composer: Fasch, Johann Friedrich

Arranger: Magatagan, Mike
Copyright: Public Domain
Publisher: Magatagan, Mike

Instrumentation: Wind Quartet: Flute, Oboe, Clarinet, Bassoon

Style: Baroque

**Comment:** FaWV N:d2. Fasch did not publish any music during

his lifetime, and sources for performances of Fasch have to be drawn from either original manuscripts or the few modern editions that have been prepared from his music. This is partly why this collection of Fasch's chamber music comes as a bit of a surprise as the core of his instrumental output is made up of orchestral music -- he has 87 overture suites, 64 concerti, and 19

# Sonata in D Minor

(FaWV N:d2)

Johann Friedrich Fasch (1688-1758) Arranged for Woodwind Quartet by Mike Magatagan 2012