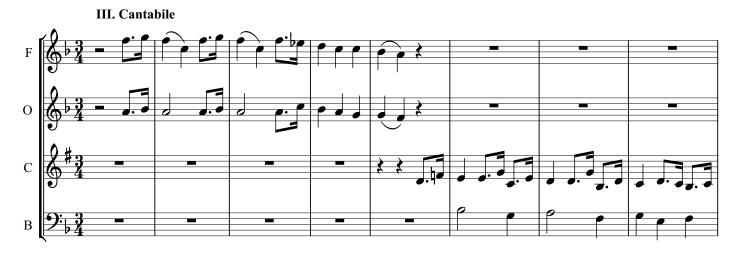

# Sonata in D Minor for Woodwind Quartet (FaWV N:d2) Fasch, Johann Friedrich

## About the piece

**Title:** Sonata in D Minor for Woodwind Quartet [FaWV N:d2]

Composer: Fasch, Johann Friedrich

Arranger: Magatagan, Mike
Copyright: Public Domain
Publisher: Magatagan, Mike

Instrumentation: Wind Quartet: Flute, Oboe, Clarinet, Bassoon

# Sonata in D Minor

(FaWV N:d2)

Johann Friedrich Fasch (1688-1758) Arranged for Woodwind Quartet by Mike Magatagan 2012