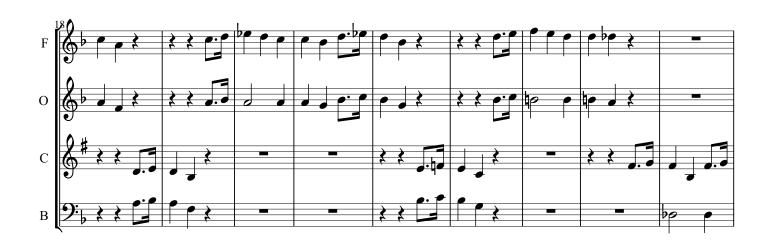

# Sonata in D Minor for Woodwind Quartet (FaWV N:d2) Fasch, Johann Friedrich

## About the piece

**Title:** Sonata in D Minor for Woodwind Quartet [FaWV N:d2]

Composer: Fasch, Johann Friedrich

Arranger: Magatagan, Mike
Copyright: Public Domain
Publisher: Magatagan, Mike

Instrumentation: Wind Quartet: Flute, Oboe, Clarinet, Bassoon

# Sonata in D Minor

(FaWV N:d2)

Johann Friedrich Fasch (1688-1758) Arranged for Woodwind Quartet by Mike Magatagan 2012