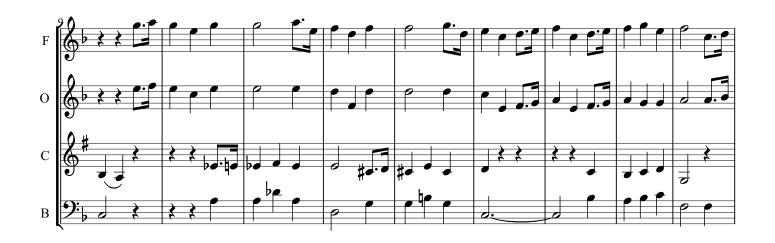

# Sonata in D Minor for Woodwind Quartet (FaWV N:d2) Fasch, Johann Friedrich

## About the piece

**Title:** Sonata in D Minor for Woodwind Quartet [FaWV N:d2]

Composer: Fasch, Johann Friedrich

Arranger: Magatagan, Mike
Copyright: Public Domain
Publisher: Magatagan, Mike

Instrumentation: Wind Quartet: Flute, Oboe, Clarinet, Bassoon

# Sonata in D Minor

(FaWV N:d2)

Johann Friedrich Fasch (1688-1758) Arranged for Woodwind Quartet by Mike Magatagan 2012