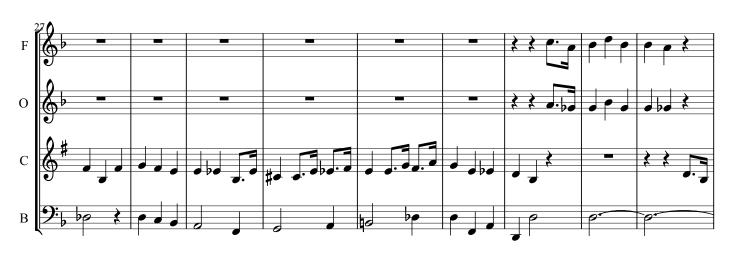

# Sonata in D Minor for Woodwind Quartet (FaWV N:d2) Fasch, Johann Friedrich

## About the piece

**Title:** Sonata in D Minor for Woodwind Quartet [FaWV N:d2]

Composer: Fasch, Johann Friedrich

Arranger: Magatagan, Mike
Copyright: Public Domain
Publisher: Magatagan, Mike

Instrumentation: Wind Quartet: Flute, Oboe, Clarinet, Bassoon

# Sonata in D Minor

(FaWV N:d2)

Johann Friedrich Fasch (1688-1758) Arranged for Woodwind Quartet by Mike Magatagan 2012