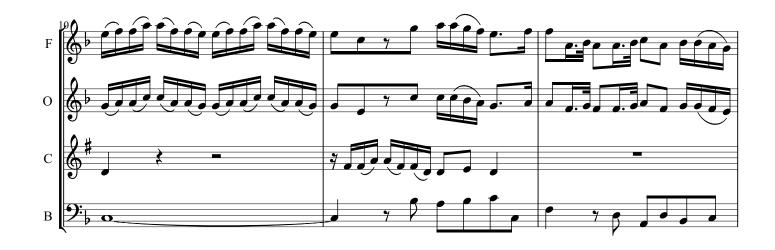

## About the piece

**Title:** Sonata in D Minor for Woodwind Quartet [FaWV N:d2]

Composer: Fasch, Johann Friedrich

Arranger: Magatagan, Mike
Copyright: Public Domain
Publisher: Magatagan, Mike

Instrumentation: Wind Quartet: Flute, Oboe, Clarinet, Bassoon

Style: Baroque

**Comment:** FaWV N:d2. Fasch did not publish any music during

his lifetime, and sources for performances of Fasch have to be drawn from either original manuscripts or the few modern editions that have been prepared from his music. This is partly why this collection of Fasch's chamber music comes as a bit of a surprise as the core of his instrumental output is made up of orchestral music -- he has 87 overture suites, 64 concerti, and 19

# Sonata in D Minor

(FaWV N:d2)

Johann Friedrich Fasch (1688-1758) Arranged for Woodwind Quartet by Mike Magatagan 2012