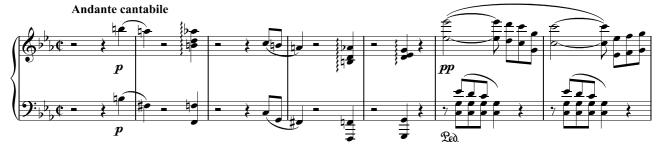

## About the piece

Title:Alla PolacoComposer:Fillion, MatCopyright:Copyright @Publisher:Fillion, MatInstrumentation:Piano soloStyle:Romantic

Alla Polacca [Op.40] Fillion, Matthieu Copyright © Opermuzikant\_2006 Fillion, Matthieu Piano solo Romantic