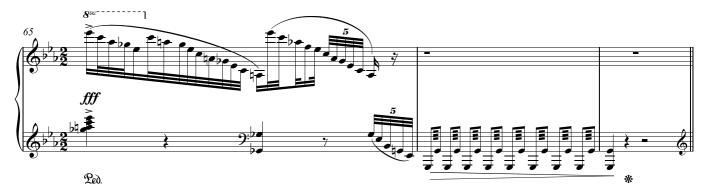

## About the piece

Title:Alla PolacoComposer:Fillion, MatCopyright:Copyright @Publisher:Fillion, MatInstrumentation:Piano soloStyle:Romantic

Alla Polacca [Op.40] Fillion, Matthieu Copyright © Opermuzikant\_2006 Fillion, Matthieu Piano solo Romantic