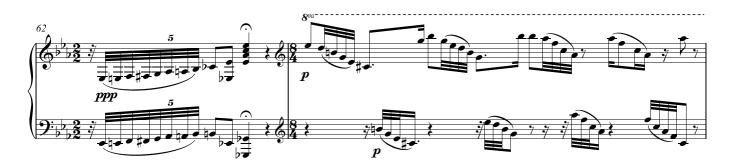

## About the piece

Title:Alla PolacoComposer:Fillion, MatCopyright:Copyright @Publisher:Fillion, MatInstrumentation:Piano soloStyle:Romantic

Alla Polacca [Op.40] Fillion, Matthieu Copyright © Opermuzikant\_2006 Fillion, Matthieu Piano solo Romantic