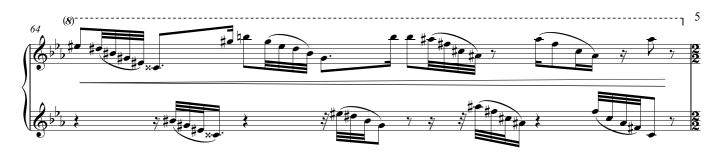

## About the piece

Title:Alla PolacoComposer:Fillion, MatCopyright:Copyright @Publisher:Fillion, MatInstrumentation:Piano soloStyle:Romantic

Alla Polacca [Op.40] Fillion, Matthieu Copyright © Opermuzikant\_2006 Fillion, Matthieu Piano solo Romantic