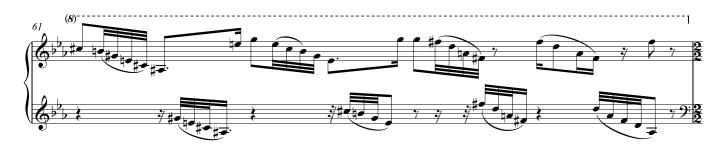

## About the piece

Title:Alla PolacoComposer:Fillion, MatCopyright:Copyright @Publisher:Fillion, MatInstrumentation:Piano soloStyle:Romantic

Alla Polacca [Op.40] Fillion, Matthieu Copyright © Opermuzikant\_2006 Fillion, Matthieu Piano solo Romantic