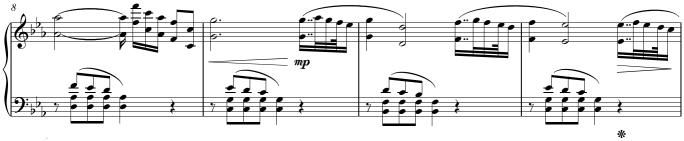

## About the piece

Title:Alla PolacoComposer:Fillion, MatCopyright:Copyright @Publisher:Fillion, MatInstrumentation:Piano soloStyle:Romantic

Alla Polacca [Op.40] Fillion, Matthieu Copyright © Opermuzikant\_2006 Fillion, Matthieu Piano solo Romantic