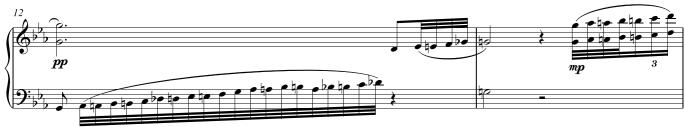

## About the piece

Title:Alla PolacoComposer:Fillion, MatCopyright:Copyright @Publisher:Fillion, MatInstrumentation:Piano soloStyle:Romantic

Alla Polacca [Op.40] Fillion, Matthieu Copyright © Opermuzikant\_2006 Fillion, Matthieu Piano solo Romantic