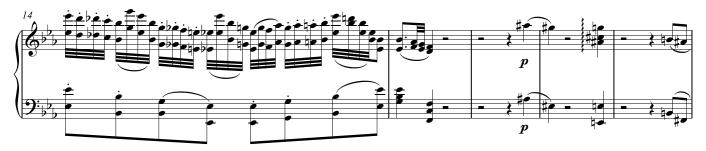

## About the piece

Title:Alla PolacoComposer:Fillion, MatCopyright:Copyright @Publisher:Fillion, MatInstrumentation:Piano soloStyle:Romantic

Alla Polacca [Op.40] Fillion, Matthieu Copyright © Opermuzikant\_2006 Fillion, Matthieu Piano solo Romantic