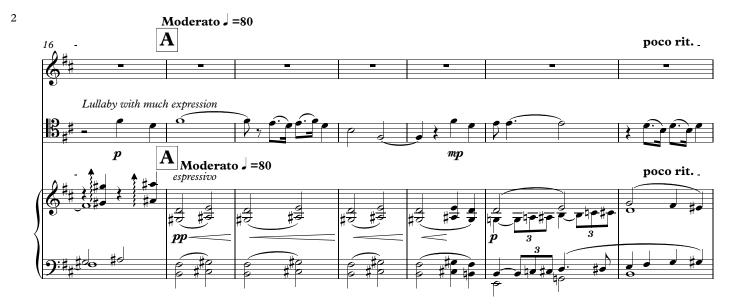

# Summertime - Lullaby

Dubose Heyward George Gershwin- arr. Ioan Dobrinescu Vivo 🖉 = 80 Soprano Violoncello Vivo = 80¢ % Piano 0 appassionato calando 4 6 appassionato calando 0 Ο  $\overline{\mathbf{\sigma}}$ mf 0 **`0** Allegreto semplice = 92 rit. rit. . 9 (@ 3 mf pp Allegreto semplice  $\downarrow = 92$ rit. \_ rit. . espressivo тp 