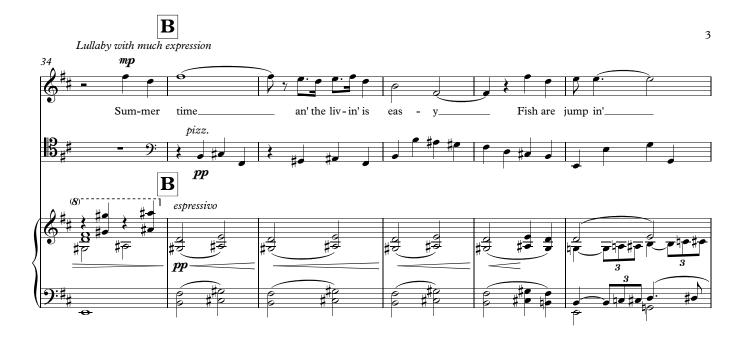

# Summertime - Lullaby

Dubose Heyward George Gershwin- arr. Ioan Dobrinescu Vivo 🖉 = 80 Soprano Violoncello Vivo = 80¢ % Piano 0 appassionato calando 4 6 appassionato calando 0 Ο  $\overline{\mathbf{\sigma}}$ mf 0 **`0** Allegreto semplice = 92 rit. rit. . 9 (@ 3 mf pp Allegreto semplice  $\downarrow = 92$ rit. \_ rit. . espressivo тp 