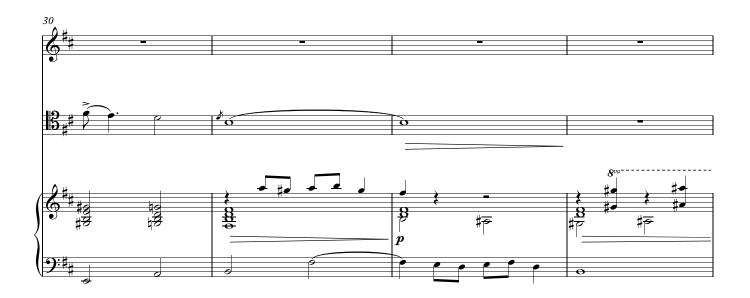

# Summertime - Lullaby

Dubose Heyward George Gershwin- arr. Ioan Dobrinescu Vivo 🖉 = 80 Soprano Violoncello Vivo = 80¢ % Piano 0 appassionato calando 4 6 appassionato calando 0 Ο  $\overline{\mathbf{\sigma}}$ mf 0 **`0** Allegreto semplice = 92 rit. rit. . 9 (@ 3 mf pp Allegreto semplice  $\downarrow = 92$ rit. \_ rit. . espressivo тp 