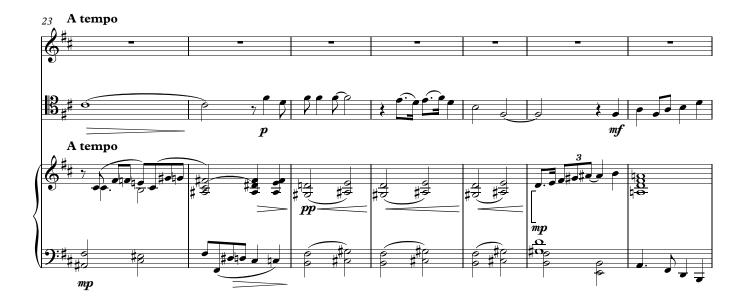

# Summertime - Lullaby

Dubose Heyward George Gershwin- arr. Ioan Dobrinescu Vivo 🖉 = 80 Soprano Violoncello Vivo = 80¢ % Piano 0 appassionato calando 4 6 appassionato calando 0 Ο  $\overline{\mathbf{\sigma}}$ mf 0 **`0** Allegreto semplice = 92 rit. rit. . 9 (@ 3 mf pp Allegreto semplice  $\downarrow = 92$ rit. \_ rit. . espressivo тp 