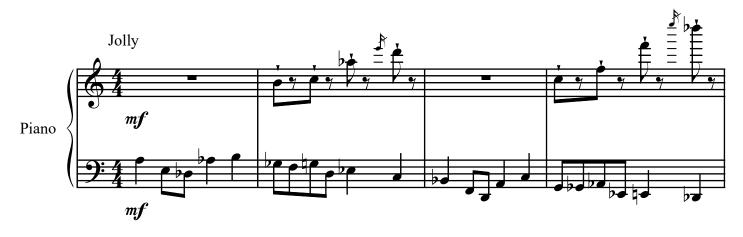

## Prelude X

Starting on the note A

© Bruce Goodman 2021

Note: In all of these Preludes, the speed, pree-scores.com, is left to the creative interpretation of the performer. However, the intonation markings should probably be observed!