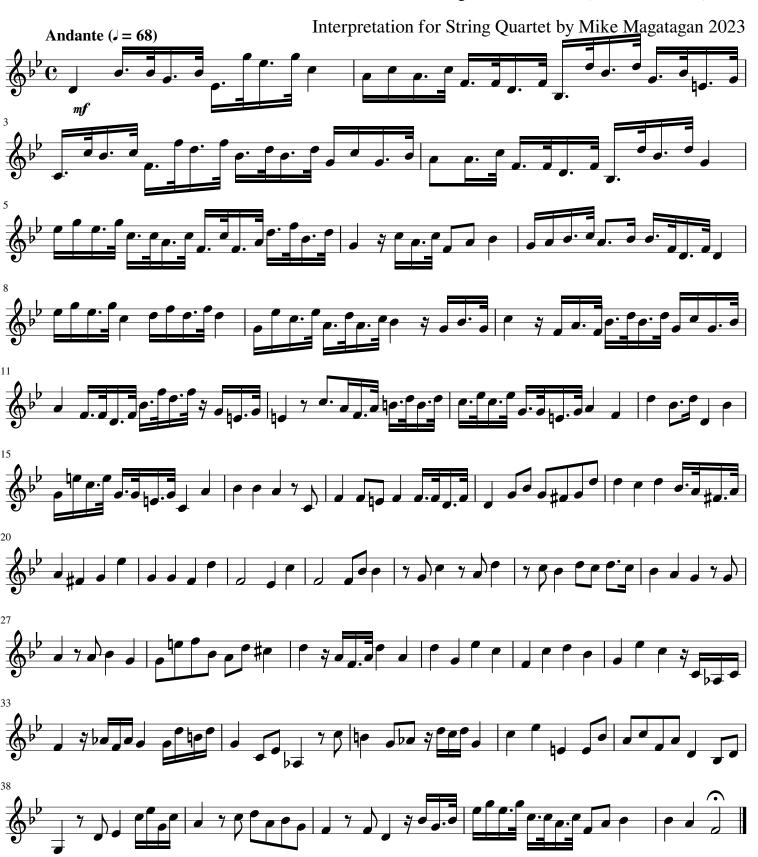

rick) Handel (1685 – 1759)

was a German-British Baroque composer well known for his operas, oratorios, anthems, concerti grossi, and organ concertos. Handel received his training in Halle and worked as a composer in Hamburg and Italy before settling in London in 1712, where he spent the bulk of his career and became a naturalised British subject in 1727. He was strongly influenced both by the

middle-German polyphoni... (more online)

#### **MICHAEL MAGATAGAN on free-scores.com**



First added the : 2023-04-30 Last update: 2023-04-30 13:50:03

tree-scores.com

### "Pluck root and branch from out the Land"

from "Esther























### Violin 1

## "Pluck root and branch from out the Land" from "Esther



### Violin 2

## "Pluck root and branch from out the Land" from "Esther



Viola

# "Pluck root and branch from out the Land" from "Esther



Cello

# "Pluck root and branch from out the Land" from "Esther