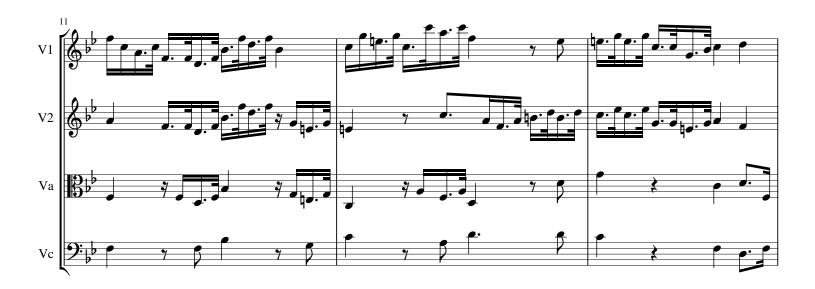

#### "Pluck Root and Branch" for String Quartet (HWV 50b Mvt. 2) Haendel, Georg Friedrich

### "Pluck root and branch from out the Land"

from "Esther

### Violin 1

## "Pluck root and branch from out the Land" from "Esther

### Violin 2

## "Pluck root and branch from out the Land" from "Esther

Viola

# "Pluck root and branch from out the Land" from "Esther

Cello