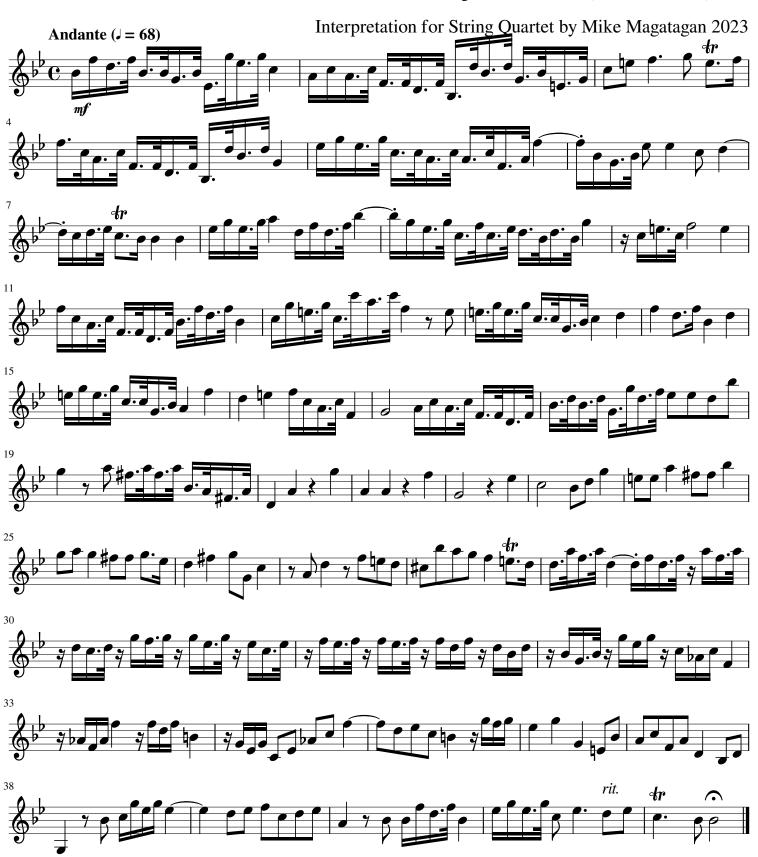

tation:** String Quartet Style: Baroque

Comment: George Frideric (or Frederick) Handel (1685 – 1759)

was a German-British Baroque composer well known for his operas, oratorios, anthems, concerti grossi, and organ concertos. Handel received his training in Halle and worked as a composer in Hamburg and Italy before settling in London in 1712, where he spent the bulk of his career and became a naturalised British subject in 1727. He was strongly influenced both by the

middle-German polyphoni... (more online)

#### **MICHAEL MAGATAGAN on free-scores.com**



First added the : 2023-04-30 Last update: 2023-04-30 13:50:03

tree-scores.com

### "Pluck root and branch from out the Land"

from "Esther























### Violin 1

## "Pluck root and branch from out the Land" from "Esther



### Violin 2

## "Pluck root and branch from out the Land" from "Esther



Viola

# "Pluck root and branch from out the Land" from "Esther



Cello

# "Pluck root and branch from out the Land" from "Esther