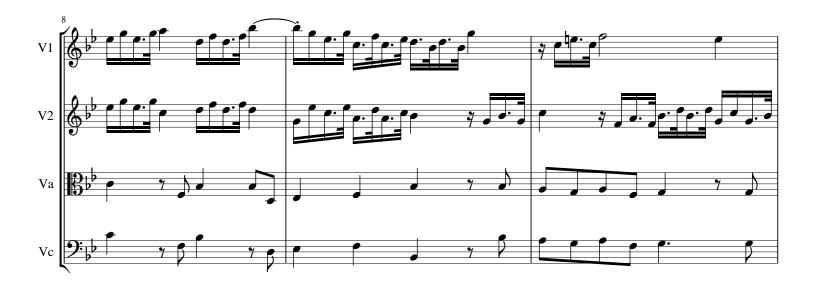

#### "Pluck Root and Branch" for String Quartet (HWV 50b Mvt. 2) Haendel, Georg Friedrich

### "Pluck root and branch from out the Land"

from "Esther

### Violin 1

## "Pluck root and branch from out the Land" from "Esther

### Violin 2

## "Pluck root and branch from out the Land" from "Esther

Viola

# "Pluck root and branch from out the Land" from "Esther

Cello