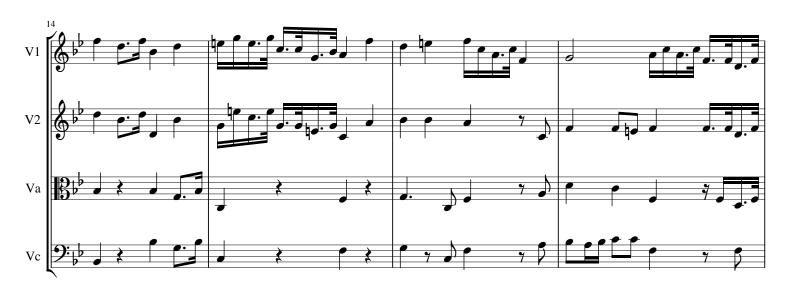

#### "Pluck Root and Branch" for String Quartet (HWV 50b Mvt. 2) Haendel, Georg Friedrich

### "Pluck root and branch from out the Land"

from "Esther

### Violin 1

## "Pluck root and branch from out the Land" from "Esther

### Violin 2

## "Pluck root and branch from out the Land" from "Esther

Viola

# "Pluck root and branch from out the Land" from "Esther

Cello