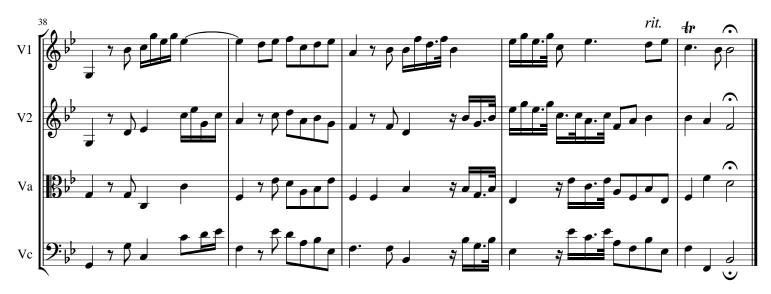

#### "Pluck Root and Branch" for String Quartet (HWV 50b Mvt. 2) Haendel, Georg Friedrich

#### About the piece

"Pluck Root and Branch" for String Quartet [HWV 50b Title:

Mvt. 2]

Composer: Haendel, Georg Friedrich Arranger: MAGATAGAN, MICHAEL

Copyright: **Public Domain** 

Publisher: MAGATAGAN, MICHAEL

**Instrumentation:** String Quartet Style: Baroque

Comment: George Frideric (or Frederick) Handel (1685 – 1759)

was a German-British Baroque composer well known for his operas, oratorios, anthems, concerti grossi, and organ concertos. Handel received his training in Halle and worked as a composer in Hamburg and Italy before settling in London in 1712, where he spent the bulk of his career and became a naturalised British subject in 1727. He was strongly influenced both by the