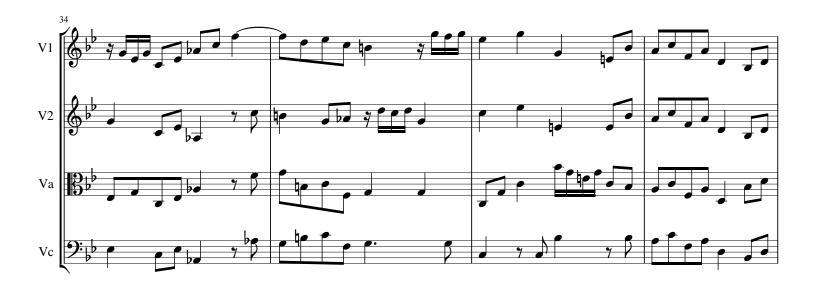

#### "Pluck Root and Branch" for String Quartet (HWV 50b Mvt. 2) Haendel, Georg Friedrich

#### About the piece

"Pluck Root and Branch" for String Quartet [HWV 50b Title:

Mvt. 2]

Composer: Haendel, Georg Friedrich Arranger: MAGATAGAN, MICHAEL

Copyright: **Public Domain** 

Publisher: MAGATAGAN, MICHAEL

**Instrumentation:** String Quartet Style: Baroque

Comment: George Frideric (or Frederick) Handel (1685 – 1759)

was a German-British Baroque composer well known for his operas, oratorios, anthems, concerti grossi, and organ concertos. Handel received his training in Halle and worked as a composer in Hamburg and Italy before settling in London in 1712, where he spent the bulk of his career and became a naturalised British subject in 1727. He was strongly influenced both by the