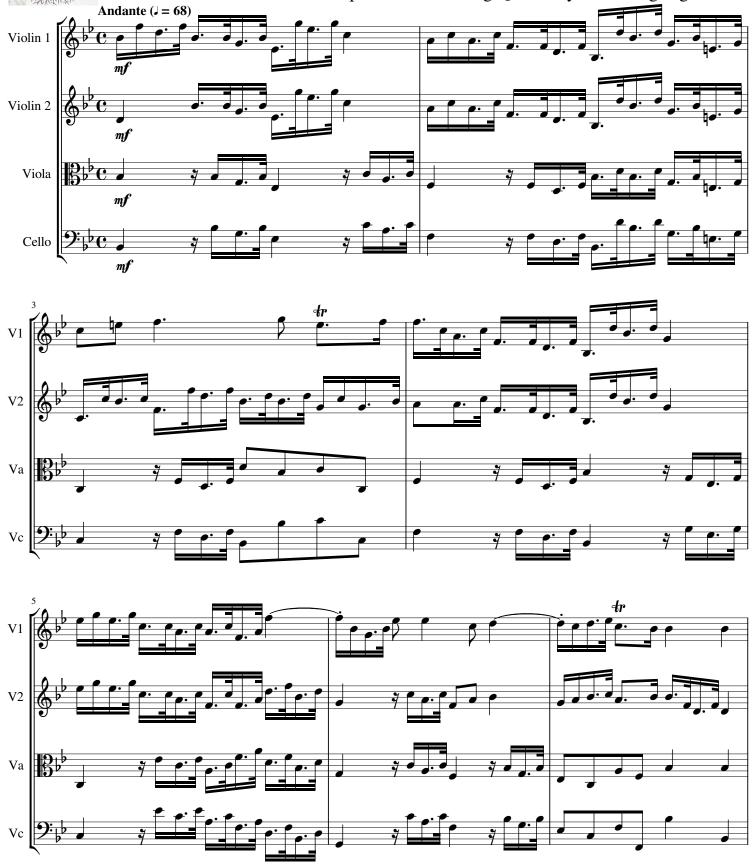

#### "Pluck Root and Branch" for String Quartet (HWV 50b Mvt. 2) Haendel, Georg Friedrich

### "Pluck root and branch from out the Land"

from "Esther

### Violin 1

## "Pluck root and branch from out the Land" from "Esther

### Violin 2

## "Pluck root and branch from out the Land" from "Esther

Viola

# "Pluck root and branch from out the Land" from "Esther

Cello