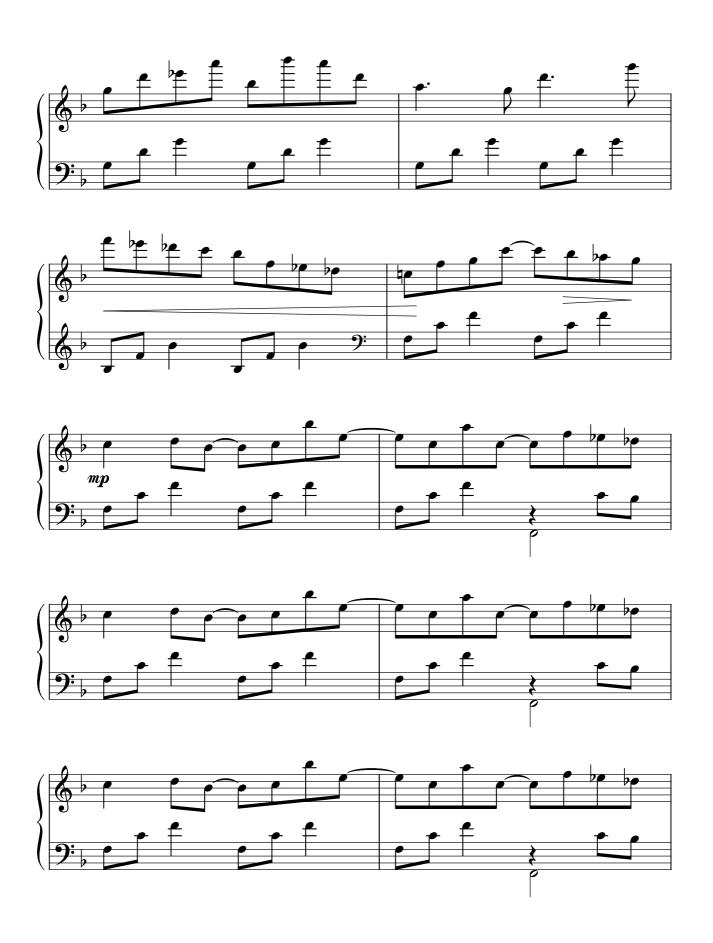

## Walking Towards The Rainbow

### About the piece

Title: Walking Towards The Rainbow

Composer: Harris, Ian Arranger: Harris, Ian

Copyright: Copyright © Ian Harris

Publisher:Harris, IanInstrumentation:Piano solo

Style: Modern classical

# Walking Towards The Rainbow

Ian Harris