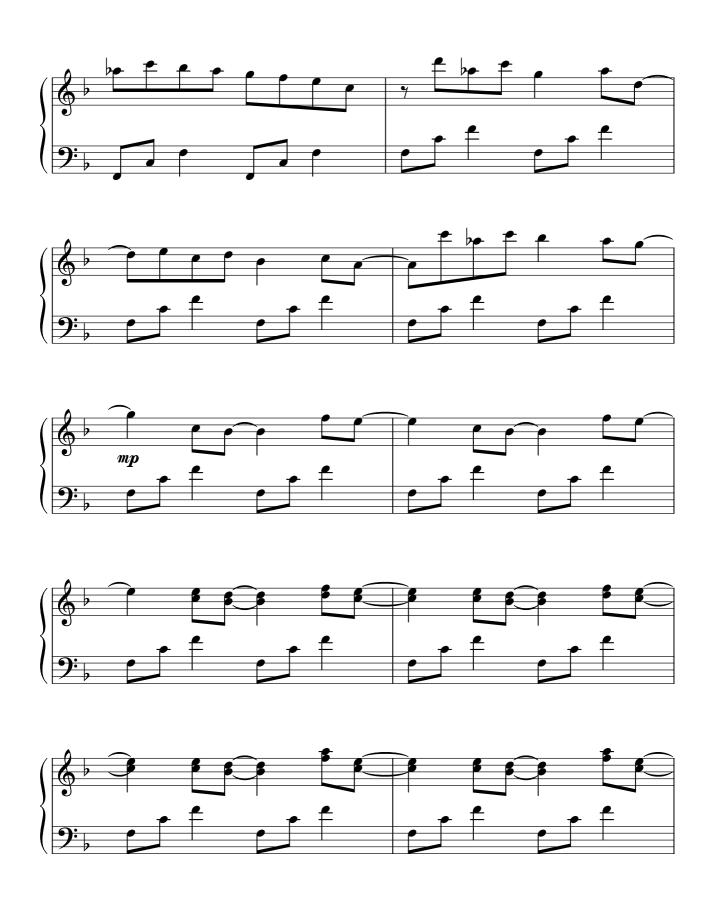

## Walking Towards The Rainbow

### About the piece

Title: Walking Towards The Rainbow

Composer: Harris, Ian Arranger: Harris, Ian

Copyright: Copyright © Ian Harris

Publisher:Harris, IanInstrumentation:Piano solo

Style: Modern classical

# Walking Towards The Rainbow

Ian Harris