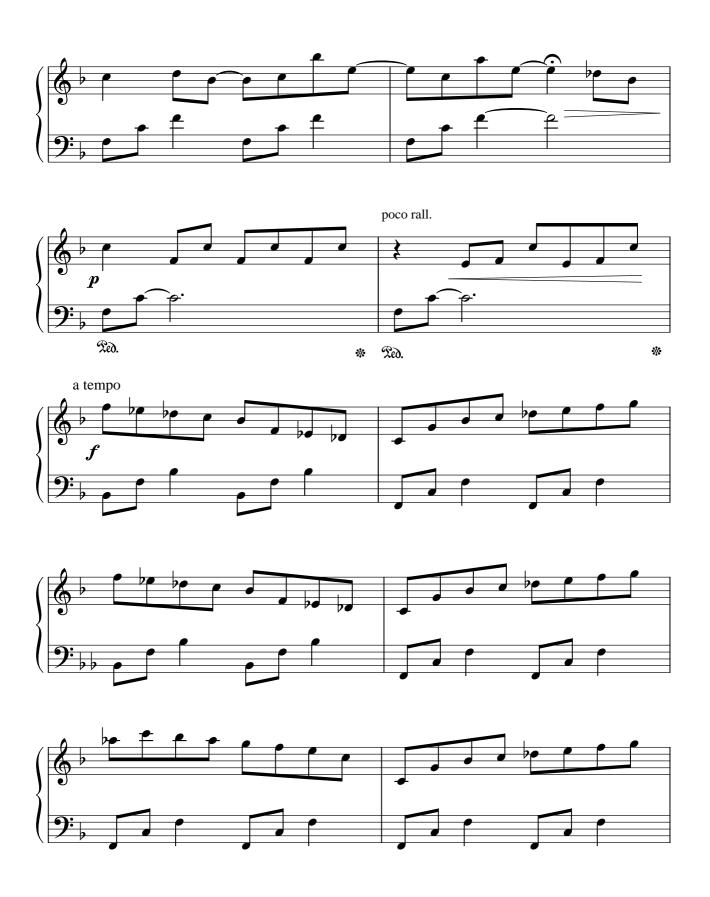

## Walking Towards The Rainbow

### About the piece

Title: Walking Towards The Rainbow

Composer: Harris, Ian Arranger: Harris, Ian

Copyright: Copyright © Ian Harris

Publisher:Harris, IanInstrumentation:Piano solo

Style: Modern classical

# Walking Towards The Rainbow

Ian Harris