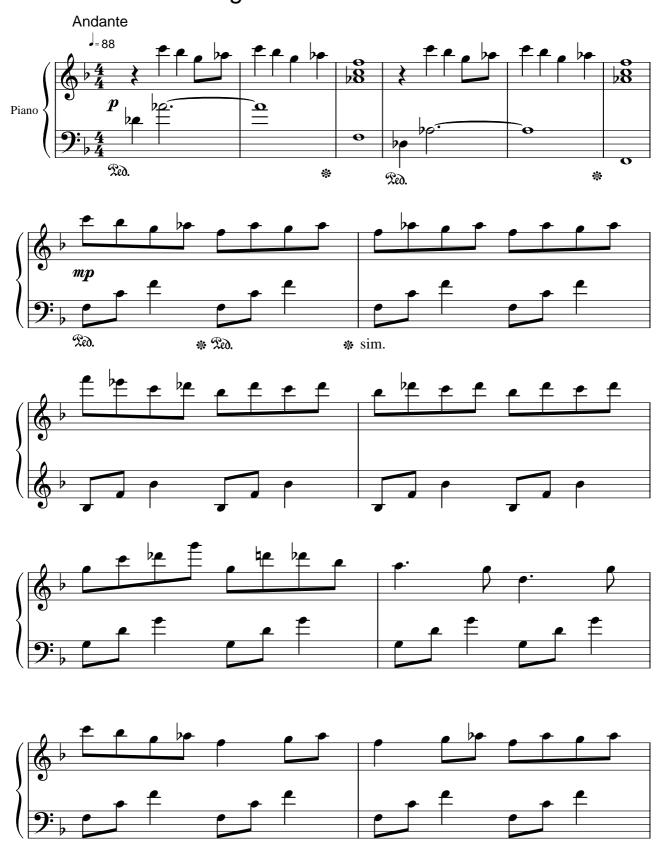

## Walking Towards The Rainbow

### About the piece

Title: Walking Towards The Rainbow

Composer: Harris, Ian Arranger: Harris, Ian

Copyright: Copyright © Ian Harris

Publisher:Harris, IanInstrumentation:Piano solo

Style: Modern classical

# Walking Towards The Rainbow

Ian Harris