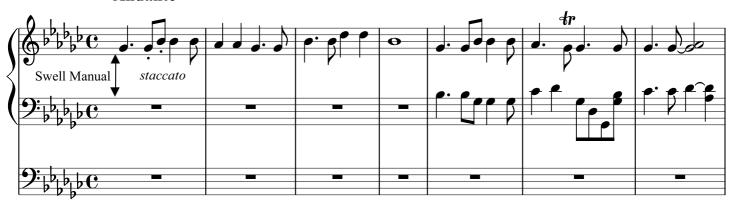

# Prelude No.1 in G-flat Major

Drew Hoenigke

Prepare
Great: Bourdon 8'; Octave 4'; Doublette 2'
Swell: Prestant 4' & Bourdon 8'
Pedal: Soubasse 16'; Octave 8"

## **Andante**

Great: Bourdon 16' & 8'; Octave 4'; Doublette 2'