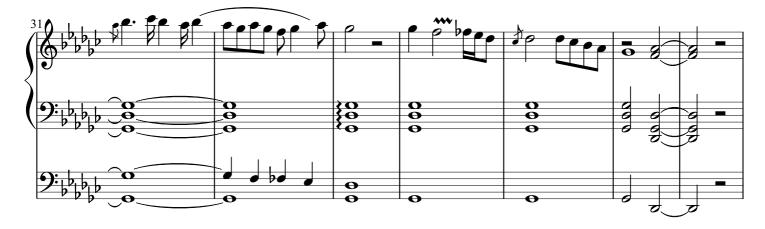

# Prelude No.1 in G-flat Major

Drew Hoenigke

Prepare
Great: Bourdon 8'; Octave 4'; Doublette 2'
Swell: Prestant 4' & Bourdon 8'
Pedal: Soubasse 16'; Octave 8"

## **Andante**

Great: Bourdon 16' & 8'; Octave 4'; Doublette 2'