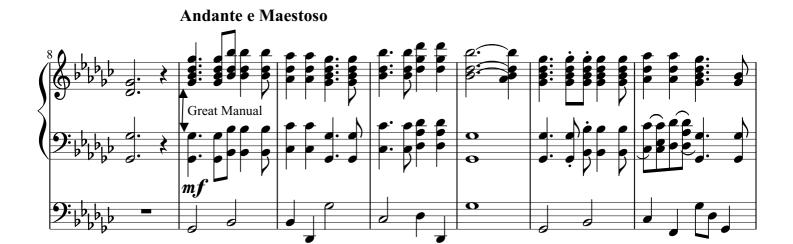

# Prelude No.1 in G-flat Major

Drew Hoenigke

Prepare
Great: Bourdon 8'; Octave 4'; Doublette 2'
Swell: Prestant 4' & Bourdon 8'
Pedal: Soubasse 16'; Octave 8"

## **Andante**

Great: Bourdon 16' & 8'; Octave 4'; Doublette 2'