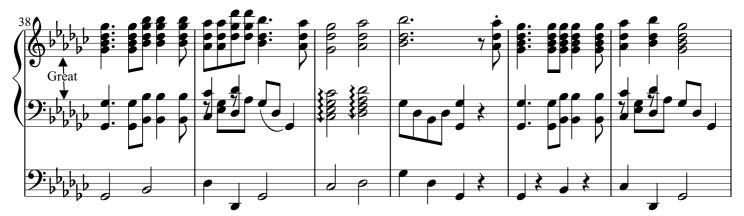

# Prelude No.1 in G-flat Major

Drew Hoenigke

Prepare
Great: Bourdon 8'; Octave 4'; Doublette 2'
Swell: Prestant 4' & Bourdon 8'
Pedal: Soubasse 16'; Octave 8"

## **Andante**

Great: Bourdon 16' & 8'; Octave 4'; Doublette 2'