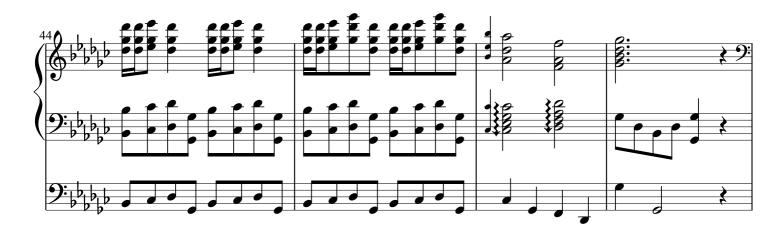

# Prelude No.1 in G-flat Major

Drew Hoenigke

Prepare
Great: Bourdon 8'; Octave 4'; Doublette 2'
Swell: Prestant 4' & Bourdon 8'
Pedal: Soubasse 16'; Octave 8"

## **Andante**

Great: Bourdon 16' & 8'; Octave 4'; Doublette 2'