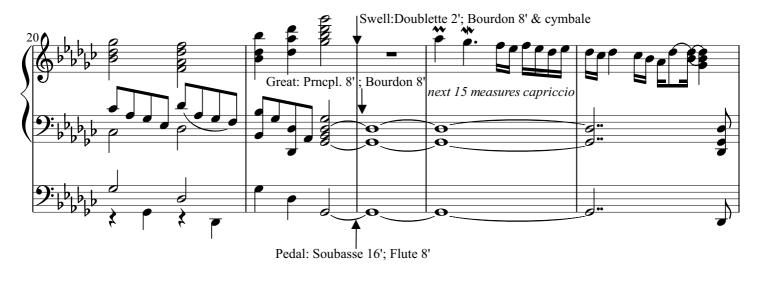

# Prelude No.1 in G-flat Major

Drew Hoenigke

Prepare
Great: Bourdon 8'; Octave 4'; Doublette 2'
Swell: Prestant 4' & Bourdon 8'
Pedal: Soubasse 16'; Octave 8"

## **Andante**

Great: Bourdon 16' & 8'; Octave 4'; Doublette 2'