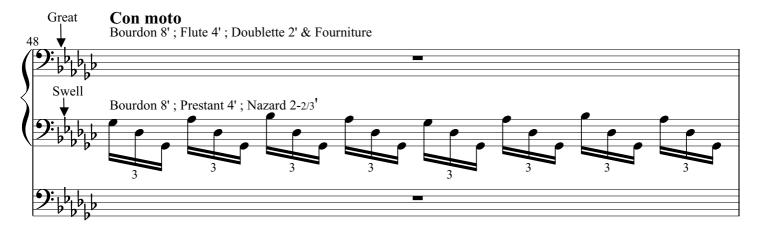

# Prelude No.1 in G-flat Major

Drew Hoenigke

Prepare
Great: Bourdon 8'; Octave 4'; Doublette 2'
Swell: Prestant 4' & Bourdon 8'
Pedal: Soubasse 16'; Octave 8"

## **Andante**

Great: Bourdon 16' & 8'; Octave 4'; Doublette 2'