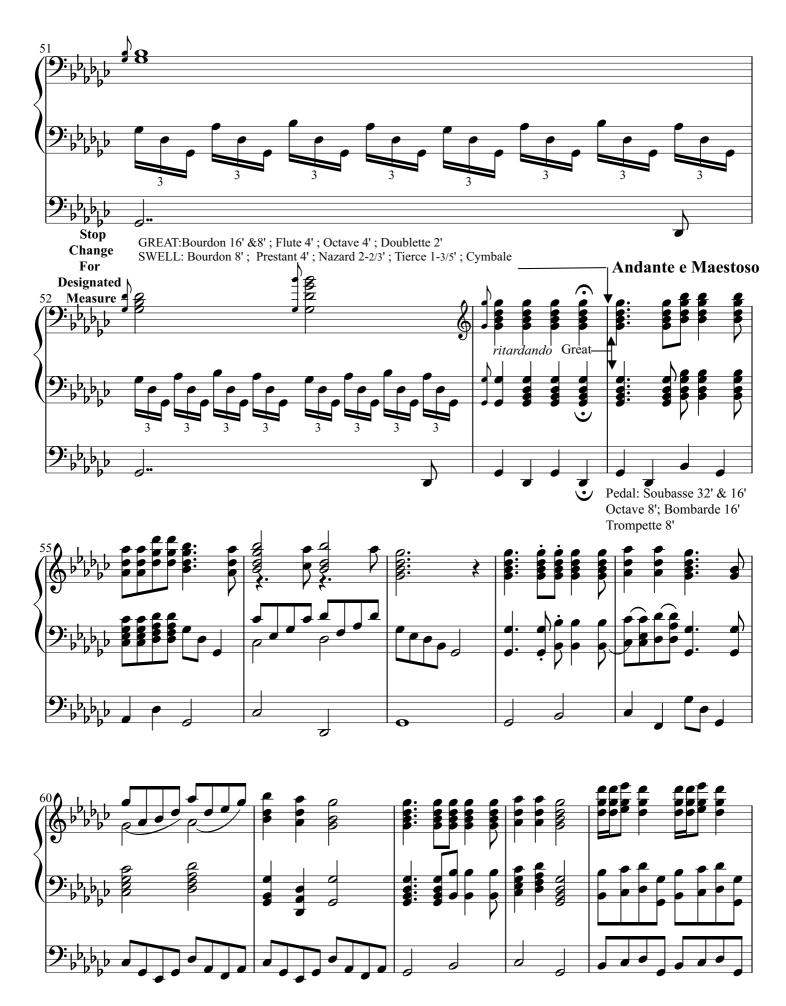

# Prelude No.1 in G-flat Major

Drew Hoenigke

Prepare
Great: Bourdon 8'; Octave 4'; Doublette 2'
Swell: Prestant 4' & Bourdon 8'
Pedal: Soubasse 16'; Octave 8"

## **Andante**

Great: Bourdon 16' & 8'; Octave 4'; Doublette 2'