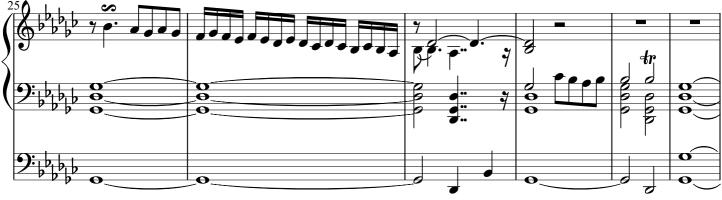

# Prelude No.1 in G-flat Major

Drew Hoenigke

Prepare
Great: Bourdon 8'; Octave 4'; Doublette 2'
Swell: Prestant 4' & Bourdon 8'
Pedal: Soubasse 16'; Octave 8"

## **Andante**

Great: Bourdon 16' & 8'; Octave 4'; Doublette 2'