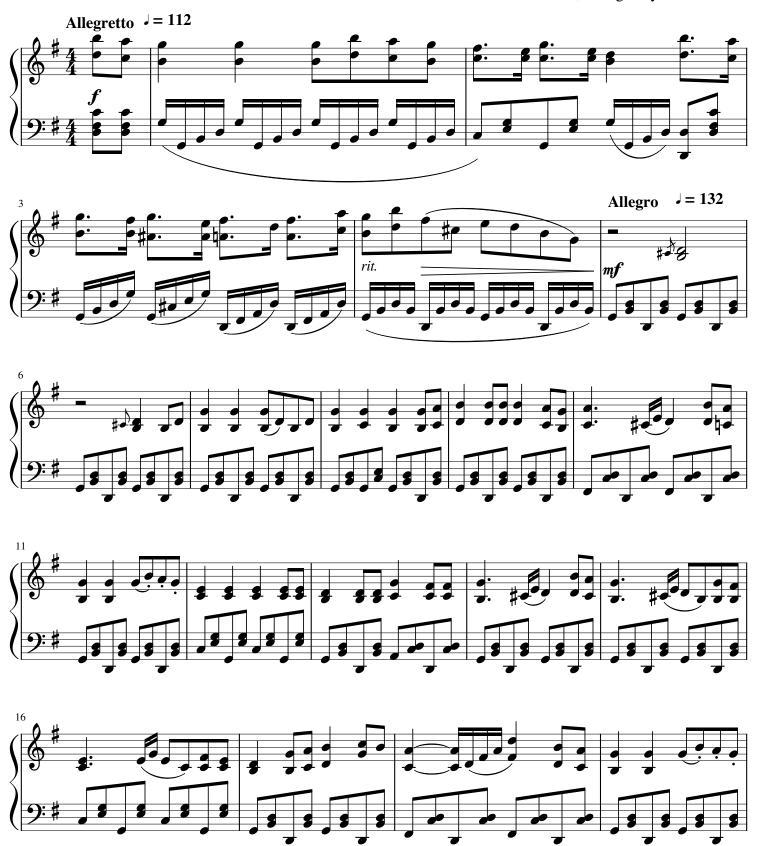

## About the piece

**Title:** Are You Washed in the Blood?

Composer: Hoffman, Elisha Albright

**Arranger:** Zisi, Matthew

Copyright: Copyright © Matthew Zisi

**Instrumentation:** Piano solo **Style:** Hymn

**Comment:** Rousing arrangement of Are You Washed in the

Blood?, perfect for offertory or other church special.

## Are You Washed in the Blood?

Elisha A. Hoffman; arranged by Matthew Zisi