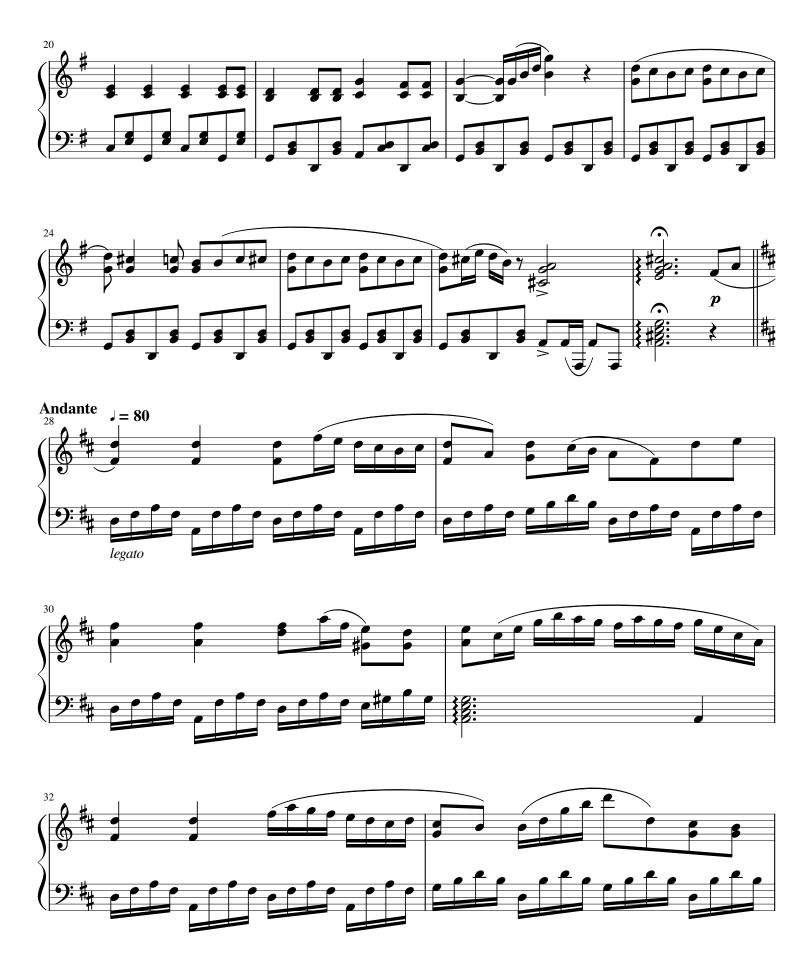

## About the piece

**Title:** Are You Washed in the Blood?

Composer: Hoffman, Elisha Albright

**Arranger:** Zisi, Matthew

Copyright: Copyright © Matthew Zisi

**Instrumentation:** Piano solo **Style:** Hymn

**Comment:** Rousing arrangement of Are You Washed in the

Blood?, perfect for offertory or other church special.

## Are You Washed in the Blood?

Elisha A. Hoffman; arranged by Matthew Zisi