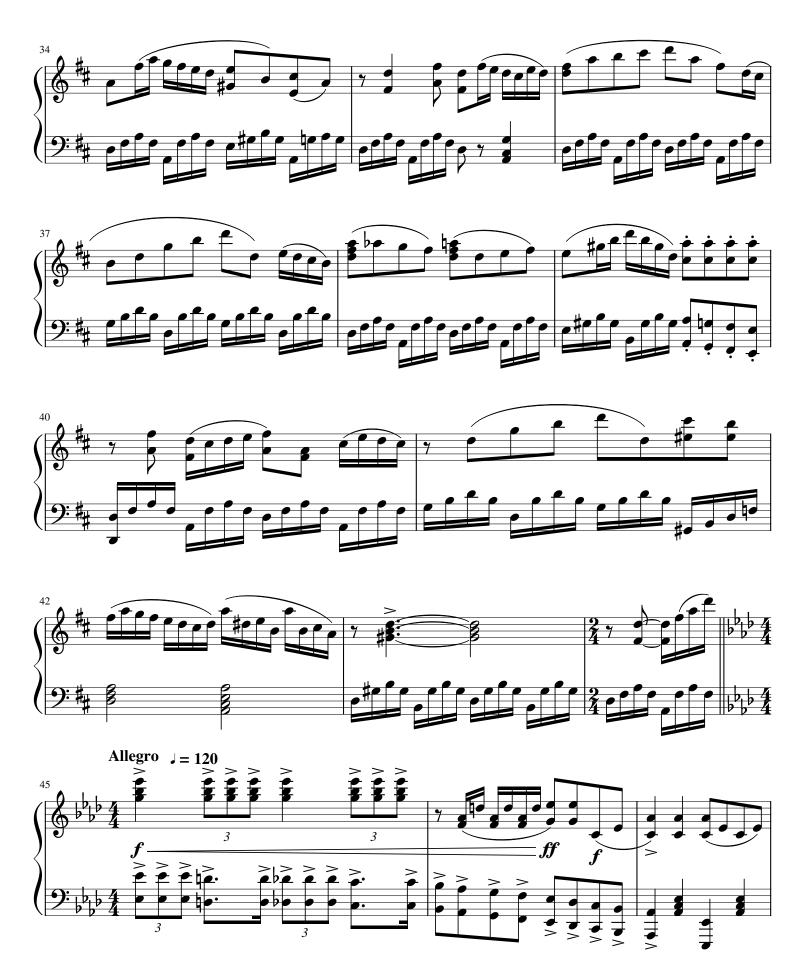

## About the piece

**Title:** Are You Washed in the Blood?

Composer: Hoffman, Elisha Albright

**Arranger:** Zisi, Matthew

Copyright: Copyright © Matthew Zisi

**Instrumentation:** Piano solo **Style:** Hymn

**Comment:** Rousing arrangement of Are You Washed in the

Blood?, perfect for offertory or other church special.

## Are You Washed in the Blood?

Elisha A. Hoffman; arranged by Matthew Zisi