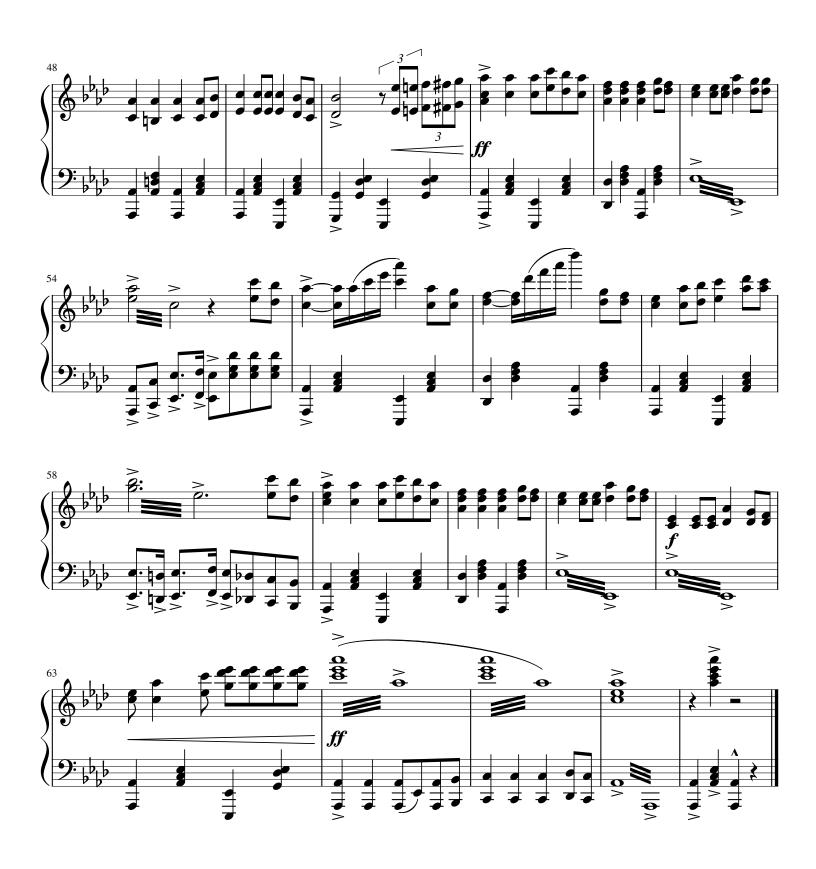

## About the piece

**Title:** Are You Washed in the Blood?

Composer: Hoffman, Elisha Albright

**Arranger:** Zisi, Matthew

Copyright: Copyright © Matthew Zisi

**Instrumentation:** Piano solo **Style:** Hymn

**Comment:** Rousing arrangement of Are You Washed in the

Blood?, perfect for offertory or other church special.

## Are You Washed in the Blood?

Elisha A. Hoffman; arranged by Matthew Zisi