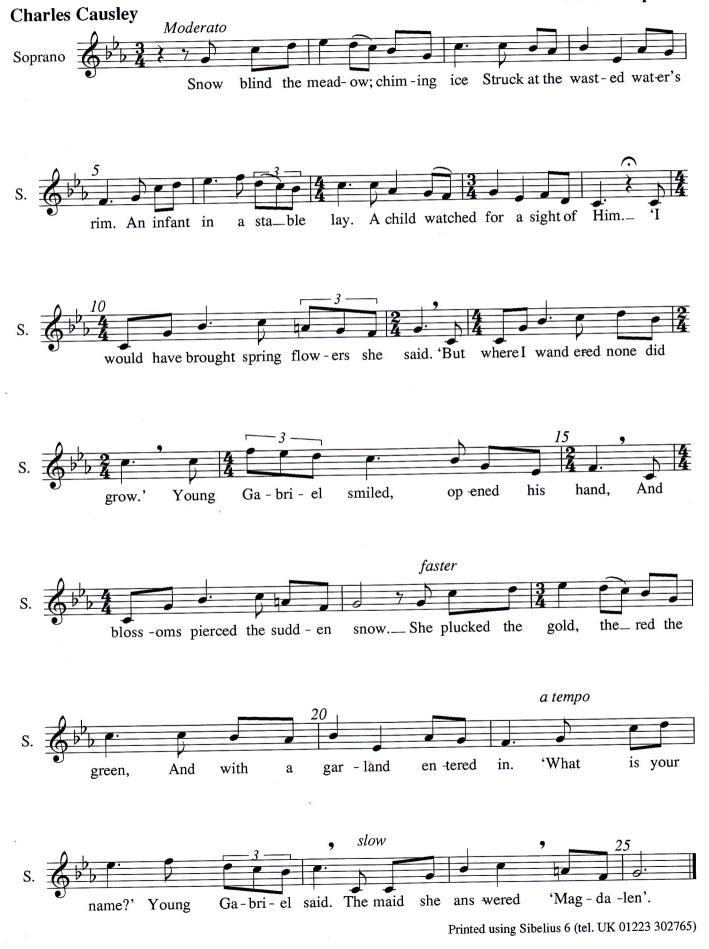

## About the piece

| Title:     | The Legend                                                                                                                                 |
|------------|--------------------------------------------------------------------------------------------------------------------------------------------|
| Composer:  | Hopkins, Ewart                                                                                                                             |
| Arranger:  | Hopkins, Ewart                                                                                                                             |
| Copyright: | Copyright © Ewart Hopkins                                                                                                                  |
| Publisher: | Hopkins, Ewart                                                                                                                             |
| Style:     | Song                                                                                                                                       |
| Comment:   | The Legend is set as a solo for soprano. Written for a<br>semi professional singer and is unaccompanied. The<br>poem is by Charles Causley |

Ewart Hopkins on free-scores.com

comment contact the artist

The Legend

**Ewart Hopkins** 

1