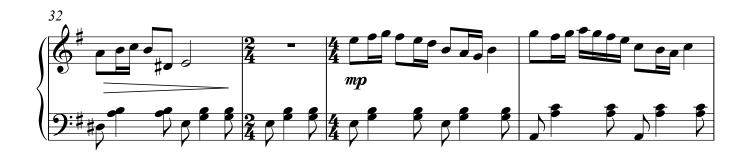

#### About the piece

Title: Nightfall

Composer: Kaiserin, Rebecca

Copyright: Copyright © Rebecca Kaiserin

Instrumentation: Piano solo Romantic Style:

# Nightfall

Kaiserin Rebecca