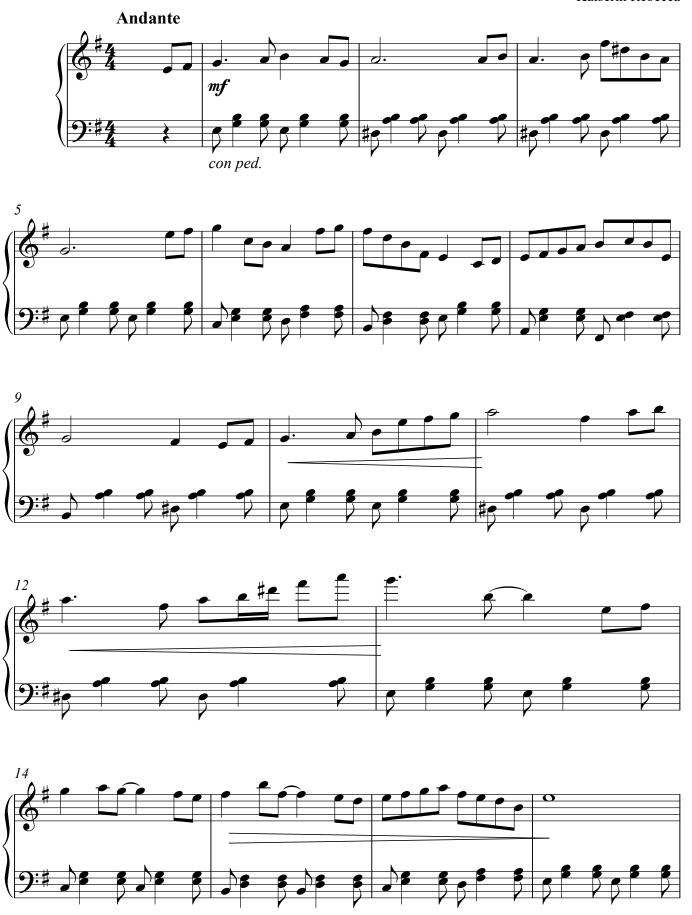

#### About the piece

Title: Nightfall

Composer: Kaiserin, Rebecca

Copyright: Copyright © Rebecca Kaiserin

Instrumentation: Piano solo Romantic Style:

# Nightfall

Kaiserin Rebecca