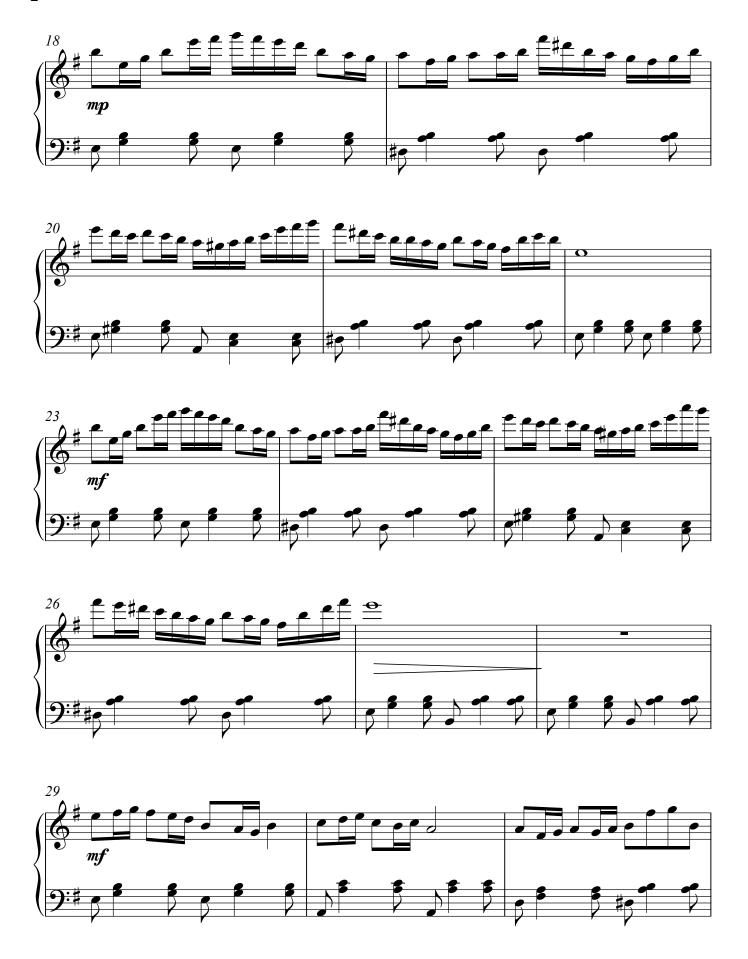

#### About the piece

Title: Nightfall

Composer: Kaiserin, Rebecca

Copyright: Copyright © Rebecca Kaiserin

Instrumentation: Piano solo Romantic Style:

# Nightfall

Kaiserin Rebecca