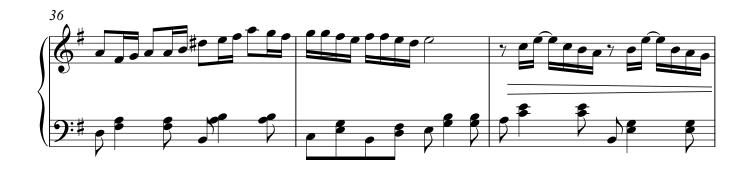

#### About the piece

Title: Nightfall

Composer: Kaiserin, Rebecca

Copyright: Copyright © Rebecca Kaiserin

Instrumentation: Piano solo Romantic Style:

# Nightfall

Kaiserin Rebecca