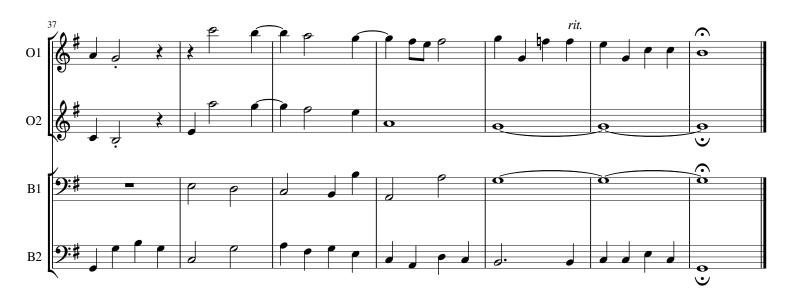

## "Komm, Gott Schöpfer, Heiliger Geist"

from Chorale Preludes of C.P.E.Bach

Johann Philipp Kirnberger (1721 - 1783)