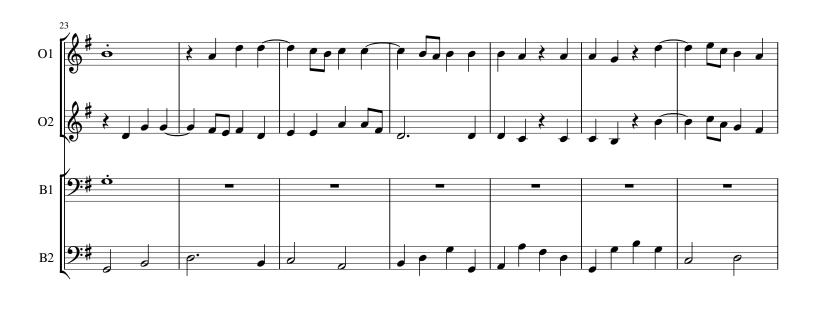

## "Komm, Gott Schöpfer, Heiliger Geist"

from Chorale Preludes of C.P.E.Bach

Johann Philipp Kirnberger (1721 - 1783)