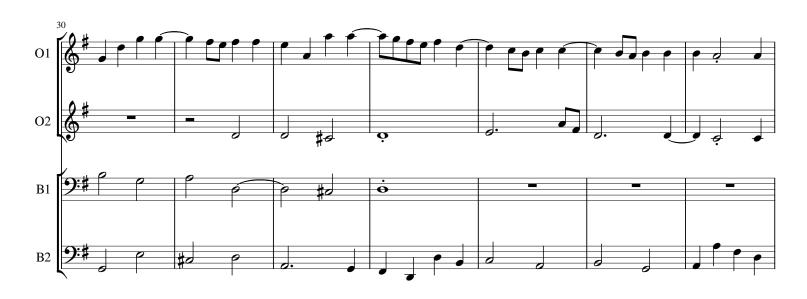

## "Komm, Gott Schöpfer, Heiliger Geist"

from Chorale Preludes of C.P.E.Bach

Johann Philipp Kirnberger (1721 - 1783)