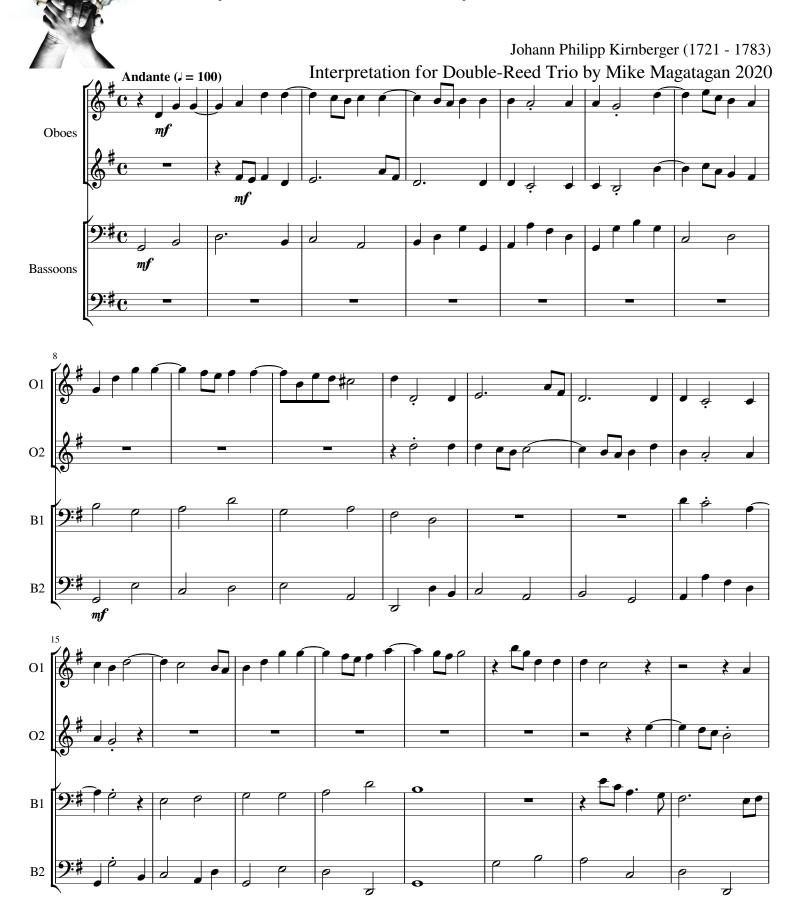

## "Komm, Gott Schöpfer, Heiliger Geist"

from Chorale Preludes of C.P.E.Bach

Johann Philipp Kirnberger (1721 - 1783)