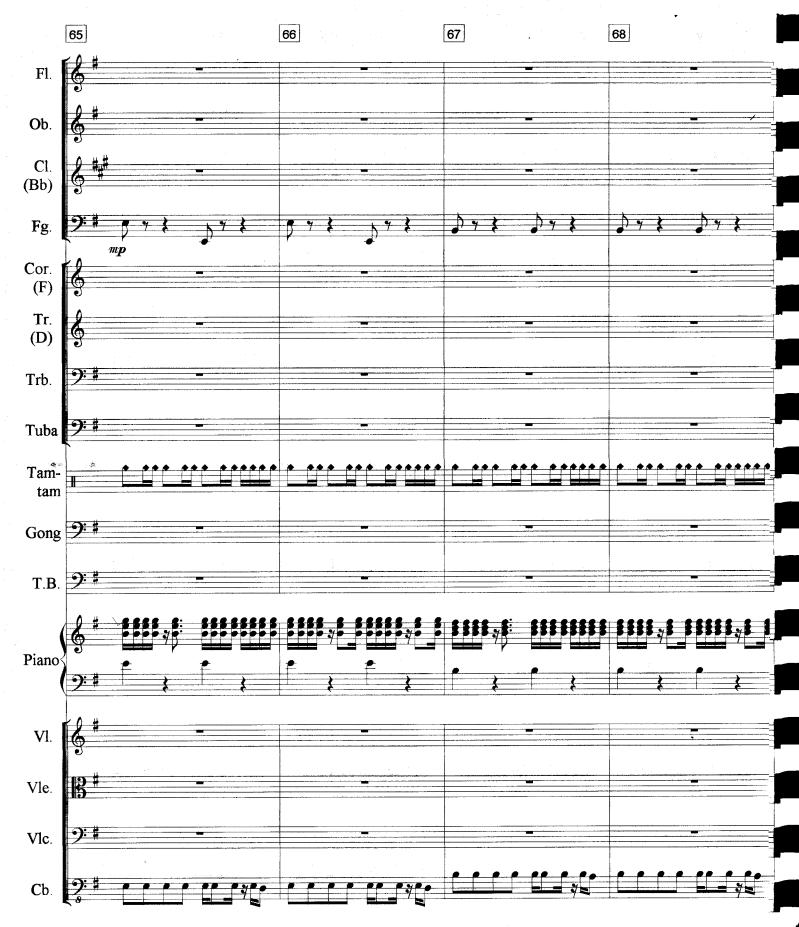

//www.free-scores.com/Download-PDF-Sheet-Music-claude-lachapelle.htm

## About the piece



Title: 2. Le bal sur la montagne Composer: LACHAPELLE, CLAUDE Arranger: LACHAPELLE, CLAUDE

Copyright: Copyright © LACHAPELLE, CLAUDE

Publisher: LACHAPELLE, CLAUDE

Instrumentation: Orchestra

Style: Modern classical

## **CLAUDE LACHAPELLE on free-scores.com**



This sheet music requires an authorization

- for public performances
- for use by teachers

Buy this license at:

https://www.free-scores.com//licence-partition-uk.php?partition=36597



- listen to the audio
- share your interpretation
- comment
- pay the licence
- contact the artist

Prohibited distribution on other website.

First added the : 2011-10-17 Last update : 2012-10-25 13:27:54

tree-scores.com