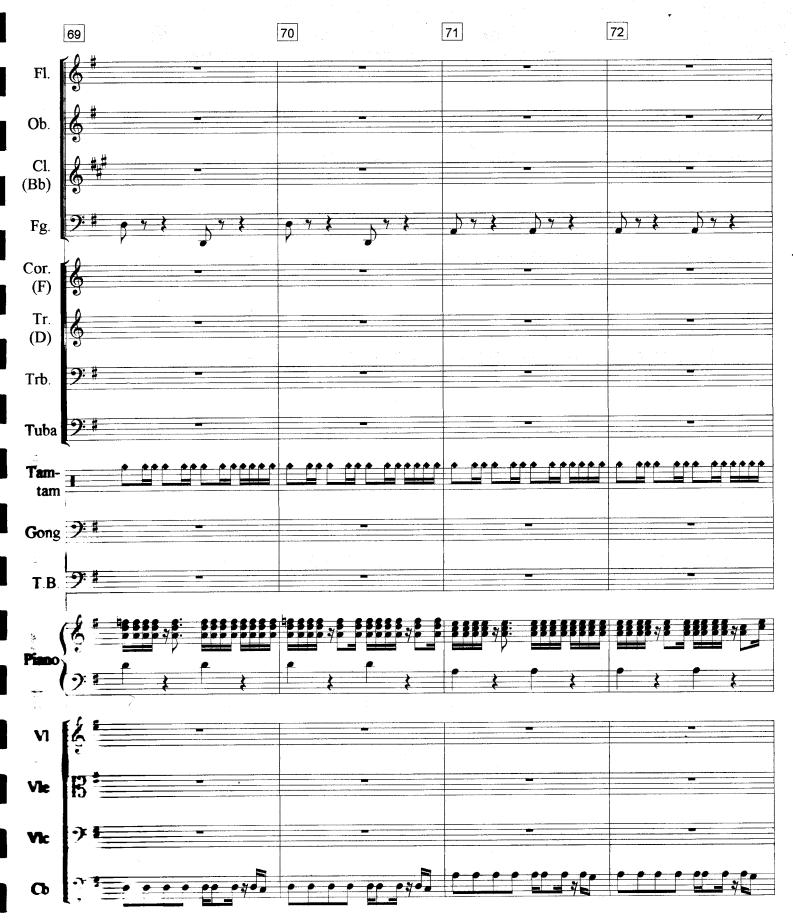

www.free-scores.com/Download-PDF-Sheet-Music-claude-lachapelle.htm

## About the piece



Title: 2. Le bal sur la montagne Composer: LACHAPELLE, CLAUDE Arranger: LACHAPELLE, CLAUDE

Copyright: Copyright © LACHAPELLE, CLAUDE

Publisher: LACHAPELLE, CLAUDE

Instrumentation: Orchestra

Style: Modern classical

## **CLAUDE LACHAPELLE on free-scores.com**



This sheet music requires an authorization

- for public performances
- for use by teachers

Buy this license at:

https://www.free-scores.com//licence-partition-uk.php?partition=36597



- listen to the audio
- share your interpretation
- comment
- pay the licence
- contact the artist

Prohibited distribution on other website.

First added the : 2011-10-17 Last update : 2012-10-25 13:27:54

tree-scores.com